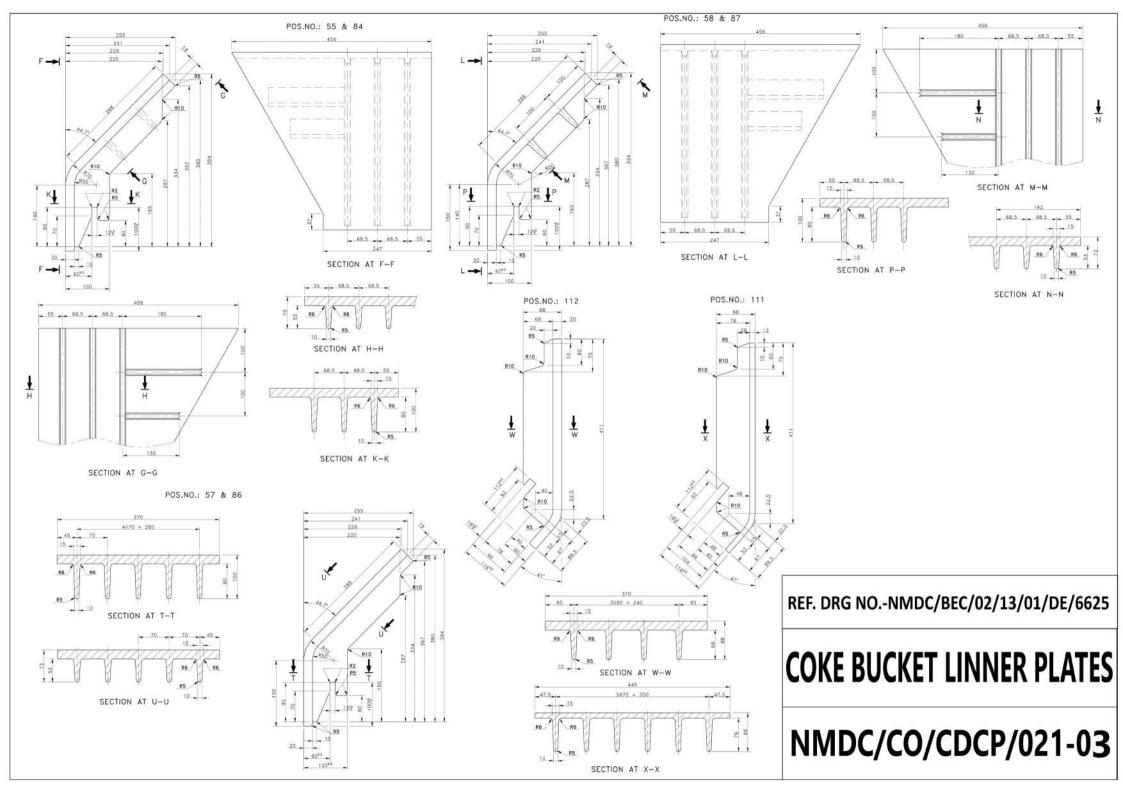

| Technical Specification |               |                                                |                                                                                                                                                                                                                                                     |     |                      |  |  |  |
|-------------------------|---------------|------------------------------------------------|-----------------------------------------------------------------------------------------------------------------------------------------------------------------------------------------------------------------------------------------------------|-----|----------------------|--|--|--|
| S. No.                  | Material Code | terial Code Short Description Long Description |                                                                                                                                                                                                                                                     | иом | Required<br>Quantity |  |  |  |
| 1                       | 1700175050    | LINER PLATE METALLIC CASTSS 1100 55&84PN       | LINER PLATE METALLIC MATERIAL:CASTSS TEMPERATURE RESISTANCE:1100 DEG CENT SHAPE:55&84PN SURFACE FINISH:CAST FINISH ADDITIONAL INFORMATION:CAST STEEL LINER PLATE POSITION NO. 55 & 84 AS PER DRAWING NO.NMDC/BEC/02/13/01/DE/6625 FOR COKE BUCKETS. | NO  | 12                   |  |  |  |
| 2                       | 1700175049    | LINER PLATE METALLIC CASTSS 1100 56&85PN       | LINER PLATE METALLIC MATERIAL:CASTSS TEMPERATURE RESISTANCE:1100 DEG CENT SHAPE:56&85PN SURFACE FINISH:CAST FINISH ADDITIONAL INFORMATION:CAST STEEL LINER PLATE POSITION NO. 56 & 85 AS PER DRAWING NO.NMDC/BEC/02/13/01/DE/6625 FOR COKE BUCKETS. | NO  | 72                   |  |  |  |
| 3                       | 1700175048    | LINER PLATE METALLIC CASTSS 1100 57&86PN       | LINER PLATE METALLIC MATERIAL:CASTSS TEMPERATURE RESISTANCE:1100 DEG CENT SHAPE:57&86PN SURFACE FINISH:CAST FINISH ADDITIONAL INFORMATION:CAST STEEL LINER PLATE POSITION NO. 57 & 86 AS PER DRAWING NO.NMDC/BEC/02/13/01/DE/6625 FOR COKE BUCKETS. | NO  | 36                   |  |  |  |
| 4                       | 1700175047    | LINER PLATE METALLIC CASTSS 1100 58&87PN       | LINER PLATE METALLIC MATERIAL:CASTSS TEMPERATURE RESISTANCE:1100 DEG CENT SHAPE:58&87PN SURFACE FINISH:CAST FINISH ADDITIONAL INFORMATION:CAST STEEL LINER PLATE POSITION NO. 58 & 87 AS PER DRAWING NO.NMDC/BEC/02/13/01/DE/6625 FOR COKE BUCKETS. | NO  | 12                   |  |  |  |
| 5                       | 1700175019    | LINER PLATE METALLIC CASTSS 1100 5&30 PN       | LINER PLATE METALLIC MATERIAL:CASTSS TEMPERATURE RESISTANCE:1100 DEG CENT SHAPE:5&30 PN SURFACE FINISH:CAST FINISH ADDITIONAL INFORMATION:CAST STEEL LINER PLATE POSITION NO. 5 & 30 AS PER DRAWING NO.NMDC/BEC/02/13/01/DE/6625 FOR COKE BUCKETS.  | NO  | 12                   |  |  |  |
| 6                       | 1700175018    | LINER PLATE METALLIC CASTSS 1100 6&31 PN       | LINER PLATE METALLIC MATERIAL:CASTSS TEMPERATURE RESISTANCE:1100 DEG CENT SHAPE:6&31 PN SURFACE FINISH:CAST FINISH ADDITIONAL INFORMATION:CAST STEEL LINER PLATE POSITION NO. 6 & 31 AS PER DRAWING NO.NMDC/BEC/02/13/01/DE/6625 FOR COKE BUCKETS.  | NO  | 36                   |  |  |  |
| 7                       | 1700175017    | LINER PLATE METALLIC CASTSS 1100 7&32 PN       | LINER PLATE METALLIC MATERIAL:CASTSS TEMPERATURE RESISTANCE:1100 DEG CENT SHAPE:7&32 PN SURFACE FINISH:CAST FINISH ADDITIONAL INFORMATION:CAST STEEL LINER PLATE POSITION NO. 7 & 32 AS PER DRAWING NO.NMDC/BEC/02/13/01/DE/6625 FOR COKE BUCKETS.  | NO  | 12                   |  |  |  |
| 8                       | 1700175016    | LINER PLATE METALLIC CASTSS 1100 111P.N.       | LINER PLATE METALLIC MATERIAL:CASTSS TEMPERATURE RESISTANCE:1100 DEG CENT SHAPE:111P.N. SURFACE FINISH:CAST FINISH ADDITIONAL INFORMATION:CAST STEEL LINER PLATE POSITION NO. 111 AS PER DRAWING NO.NMDC/BEC/02/13/01/DE/6625 FOR COKE BUCKETS.     | NO  | 24                   |  |  |  |
| 9                       | 1700175015    | LINER PLATE METALLIC CASTSS 1100 112P.N.       | LINER PLATE METALLIC MATERIAL:CASTSS TEMPERATURE RESISTANCE:1100 DEG CENT SHAPE:112P.N. SURFACE FINISH:CAST FINISH ADDITIONAL INFORMATION:CAST STEEL LINER PLATE POSITION NO. 112 AS PER DRAWING NO.NMDC/BEC/02/13/01/DE/6625 FOR COKE BUCKETS.     | NO  | 54                   |  |  |  |
| 10                      | 1700360553    | LINER PLATE METALLIC FG200 7.1 P.N             | LINER PLATE METALLIC MATERIAL:FG200 (IS 210:2009) SHAPE:7.1 P.N. SURFACE FINISH:CAST FINISH ADDITIONAL INFORMATION:BRAKE SHOES LINNER PLATES POSITION NO. 7.1 AS PER DRAWING NO. NMDC/CO/CDCP/022-01 FOR ELECTRIC LOCO                              | NO  | 24                   |  |  |  |