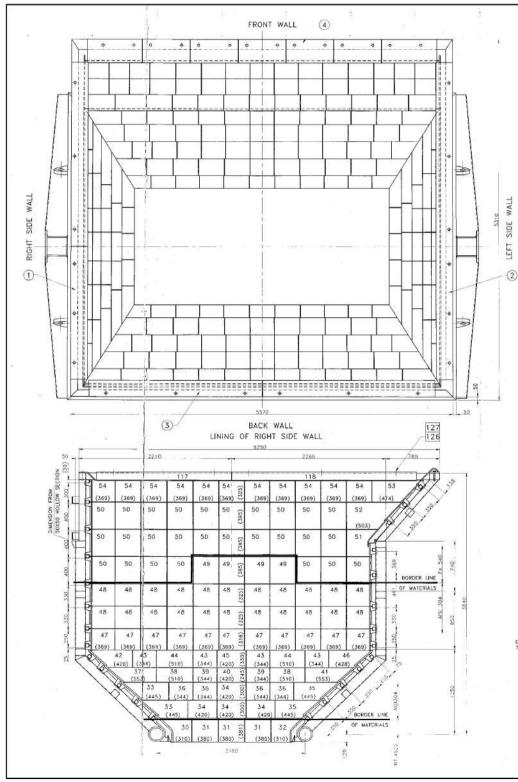

| Technical Specification |               |                                                |                                                                                                                                                                                                                                                     |     |                      |  |  |  |
|-------------------------|---------------|------------------------------------------------|-----------------------------------------------------------------------------------------------------------------------------------------------------------------------------------------------------------------------------------------------------|-----|----------------------|--|--|--|
| S. No.                  | Material Code | terial Code Short Description Long Description |                                                                                                                                                                                                                                                     | иом | Required<br>Quantity |  |  |  |
| 1                       | 1700175050    | LINER PLATE METALLIC CASTSS 1100 55&84PN       | LINER PLATE METALLIC MATERIAL:CASTSS TEMPERATURE RESISTANCE:1100 DEG CENT SHAPE:55&84PN SURFACE FINISH:CAST FINISH ADDITIONAL INFORMATION:CAST STEEL LINER PLATE POSITION NO. 55 & 84 AS PER DRAWING NO.NMDC/BEC/02/13/01/DE/6625 FOR COKE BUCKETS. | NO  | 12                   |  |  |  |
| 2                       | 1700175049    | LINER PLATE METALLIC CASTSS 1100 56&85PN       | LINER PLATE METALLIC MATERIAL:CASTSS TEMPERATURE RESISTANCE:1100 DEG CENT SHAPE:56&85PN SURFACE FINISH:CAST FINISH ADDITIONAL INFORMATION:CAST STEEL LINER PLATE POSITION NO. 56 & 85 AS PER DRAWING NO.NMDC/BEC/02/13/01/DE/6625 FOR COKE BUCKETS. | NO  | 72                   |  |  |  |
| 3                       | 1700175048    | LINER PLATE METALLIC CASTSS 1100 57&86PN       | LINER PLATE METALLIC MATERIAL:CASTSS TEMPERATURE RESISTANCE:1100 DEG CENT SHAPE:57&86PN SURFACE FINISH:CAST FINISH ADDITIONAL INFORMATION:CAST STEEL LINER PLATE POSITION NO. 57 & 86 AS PER DRAWING NO.NMDC/BEC/02/13/01/DE/6625 FOR COKE BUCKETS. | NO  | 36                   |  |  |  |
| 4                       | 1700175047    | LINER PLATE METALLIC CASTSS 1100 58&87PN       | LINER PLATE METALLIC MATERIAL:CASTSS TEMPERATURE RESISTANCE:1100 DEG CENT SHAPE:58&87PN SURFACE FINISH:CAST FINISH ADDITIONAL INFORMATION:CAST STEEL LINER PLATE POSITION NO. 58 & 87 AS PER DRAWING NO.NMDC/BEC/02/13/01/DE/6625 FOR COKE BUCKETS. | NO  | 12                   |  |  |  |
| 5                       | 1700175019    | LINER PLATE METALLIC CASTSS 1100 5&30 PN       | LINER PLATE METALLIC MATERIAL:CASTSS TEMPERATURE RESISTANCE:1100 DEG CENT SHAPE:5&30 PN SURFACE FINISH:CAST FINISH ADDITIONAL INFORMATION:CAST STEEL LINER PLATE POSITION NO. 5 & 30 AS PER DRAWING NO.NMDC/BEC/02/13/01/DE/6625 FOR COKE BUCKETS.  | NO  | 12                   |  |  |  |
| 6                       | 1700175018    | LINER PLATE METALLIC CASTSS 1100 6&31 PN       | LINER PLATE METALLIC MATERIAL:CASTSS TEMPERATURE RESISTANCE:1100 DEG CENT SHAPE:6&31 PN SURFACE FINISH:CAST FINISH ADDITIONAL INFORMATION:CAST STEEL LINER PLATE POSITION NO. 6 & 31 AS PER DRAWING NO.NMDC/BEC/02/13/01/DE/6625 FOR COKE BUCKETS.  | NO  | 36                   |  |  |  |
| 7                       | 1700175017    | LINER PLATE METALLIC CASTSS 1100 7&32 PN       | LINER PLATE METALLIC MATERIAL:CASTSS TEMPERATURE RESISTANCE:1100 DEG CENT SHAPE:7&32 PN SURFACE FINISH:CAST FINISH ADDITIONAL INFORMATION:CAST STEEL LINER PLATE POSITION NO. 7 & 32 AS PER DRAWING NO.NMDC/BEC/02/13/01/DE/6625 FOR COKE BUCKETS.  | NO  | 12                   |  |  |  |
| 8                       | 1700175016    | LINER PLATE METALLIC CASTSS 1100 111P.N.       | LINER PLATE METALLIC MATERIAL:CASTSS TEMPERATURE RESISTANCE:1100 DEG CENT SHAPE:111P.N. SURFACE FINISH:CAST FINISH ADDITIONAL INFORMATION:CAST STEEL LINER PLATE POSITION NO. 111 AS PER DRAWING NO.NMDC/BEC/02/13/01/DE/6625 FOR COKE BUCKETS.     | NO  | 24                   |  |  |  |
| 9                       | 1700175015    | LINER PLATE METALLIC CASTSS 1100 112P.N.       | LINER PLATE METALLIC MATERIAL:CASTSS TEMPERATURE RESISTANCE:1100 DEG CENT SHAPE:112P.N. SURFACE FINISH:CAST FINISH ADDITIONAL INFORMATION:CAST STEEL LINER PLATE POSITION NO. 112 AS PER DRAWING NO.NMDC/BEC/02/13/01/DE/6625 FOR COKE BUCKETS.     | NO  | 54                   |  |  |  |
| 10                      | 1700360553    | LINER PLATE METALLIC FG200 7.1 P.N             | LINER PLATE METALLIC MATERIAL:FG200 (IS 210:2009) SHAPE:7.1 P.N. SURFACE FINISH:CAST FINISH ADDITIONAL INFORMATION:BRAKE SHOES LINNER PLATES POSITION NO. 7.1 AS PER DRAWING NO. NMDC/CO/CDCP/022-01 FOR ELECTRIC LOCO                              | NO  | 24                   |  |  |  |