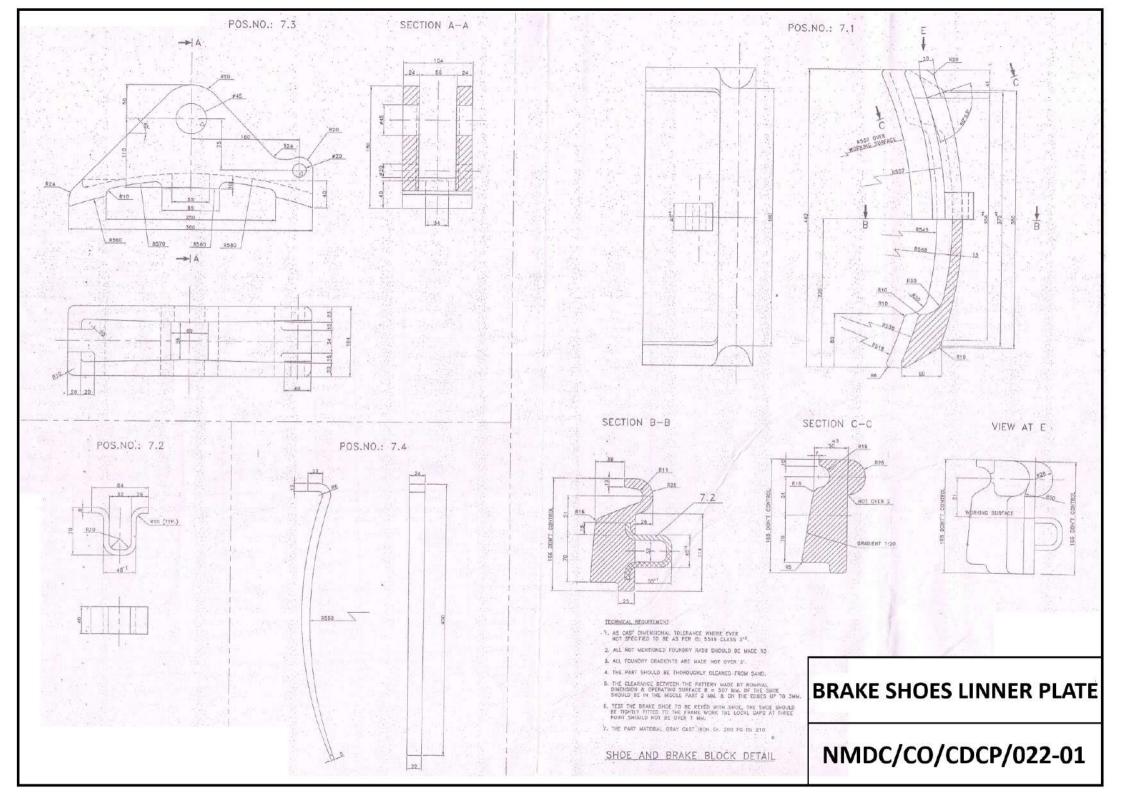

| Technical Specification |               |                                                |                                                                                                                                                                                                                                                     |     |                      |  |  |  |
|-------------------------|---------------|------------------------------------------------|-----------------------------------------------------------------------------------------------------------------------------------------------------------------------------------------------------------------------------------------------------|-----|----------------------|--|--|--|
| S. No.                  | Material Code | terial Code Short Description Long Description |                                                                                                                                                                                                                                                     | иом | Required<br>Quantity |  |  |  |
| 1                       | 1700175050    | LINER PLATE METALLIC CASTSS 1100 55&84PN       | LINER PLATE METALLIC MATERIAL:CASTSS TEMPERATURE RESISTANCE:1100 DEG CENT SHAPE:55&84PN SURFACE FINISH:CAST FINISH ADDITIONAL INFORMATION:CAST STEEL LINER PLATE POSITION NO. 55 & 84 AS PER DRAWING NO.NMDC/BEC/02/13/01/DE/6625 FOR COKE BUCKETS. | NO  | 12                   |  |  |  |
| 2                       | 1700175049    | LINER PLATE METALLIC CASTSS 1100 56&85PN       | LINER PLATE METALLIC MATERIAL:CASTSS TEMPERATURE RESISTANCE:1100 DEG CENT SHAPE:56&85PN SURFACE FINISH:CAST FINISH ADDITIONAL INFORMATION:CAST STEEL LINER PLATE POSITION NO. 56 & 85 AS PER DRAWING NO.NMDC/BEC/02/13/01/DE/6625 FOR COKE BUCKETS. | NO  | 72                   |  |  |  |
| 3                       | 1700175048    | LINER PLATE METALLIC CASTSS 1100 57&86PN       | LINER PLATE METALLIC MATERIAL:CASTSS TEMPERATURE RESISTANCE:1100 DEG CENT SHAPE:57&86PN SURFACE FINISH:CAST FINISH ADDITIONAL INFORMATION:CAST STEEL LINER PLATE POSITION NO. 57 & 86 AS PER DRAWING NO.NMDC/BEC/02/13/01/DE/6625 FOR COKE BUCKETS. | NO  | 36                   |  |  |  |
| 4                       | 1700175047    | LINER PLATE METALLIC CASTSS 1100 58&87PN       | LINER PLATE METALLIC MATERIAL:CASTSS TEMPERATURE RESISTANCE:1100 DEG CENT SHAPE:58&87PN SURFACE FINISH:CAST FINISH ADDITIONAL INFORMATION:CAST STEEL LINER PLATE POSITION NO. 58 & 87 AS PER DRAWING NO.NMDC/BEC/02/13/01/DE/6625 FOR COKE BUCKETS. | NO  | 12                   |  |  |  |
| 5                       | 1700175019    | LINER PLATE METALLIC CASTSS 1100 5&30 PN       | LINER PLATE METALLIC MATERIAL:CASTSS TEMPERATURE RESISTANCE:1100 DEG CENT SHAPE:5&30 PN SURFACE FINISH:CAST FINISH ADDITIONAL INFORMATION:CAST STEEL LINER PLATE POSITION NO. 5 & 30 AS PER DRAWING NO.NMDC/BEC/02/13/01/DE/6625 FOR COKE BUCKETS.  | NO  | 12                   |  |  |  |
| 6                       | 1700175018    | LINER PLATE METALLIC CASTSS 1100 6&31 PN       | LINER PLATE METALLIC MATERIAL:CASTSS TEMPERATURE RESISTANCE:1100 DEG CENT SHAPE:6&31 PN SURFACE FINISH:CAST FINISH ADDITIONAL INFORMATION:CAST STEEL LINER PLATE POSITION NO. 6 & 31 AS PER DRAWING NO.NMDC/BEC/02/13/01/DE/6625 FOR COKE BUCKETS.  | NO  | 36                   |  |  |  |
| 7                       | 1700175017    | LINER PLATE METALLIC CASTSS 1100 7&32 PN       | LINER PLATE METALLIC MATERIAL:CASTSS TEMPERATURE RESISTANCE:1100 DEG CENT SHAPE:7&32 PN SURFACE FINISH:CAST FINISH ADDITIONAL INFORMATION:CAST STEEL LINER PLATE POSITION NO. 7 & 32 AS PER DRAWING NO.NMDC/BEC/02/13/01/DE/6625 FOR COKE BUCKETS.  | NO  | 12                   |  |  |  |
| 8                       | 1700175016    | LINER PLATE METALLIC CASTSS 1100 111P.N.       | LINER PLATE METALLIC MATERIAL:CASTSS TEMPERATURE RESISTANCE:1100 DEG CENT SHAPE:111P.N. SURFACE FINISH:CAST FINISH ADDITIONAL INFORMATION:CAST STEEL LINER PLATE POSITION NO. 111 AS PER DRAWING NO.NMDC/BEC/02/13/01/DE/6625 FOR COKE BUCKETS.     | NO  | 24                   |  |  |  |
| 9                       | 1700175015    | LINER PLATE METALLIC CASTSS 1100 112P.N.       | LINER PLATE METALLIC MATERIAL:CASTSS TEMPERATURE RESISTANCE:1100 DEG CENT SHAPE:112P.N. SURFACE FINISH:CAST FINISH ADDITIONAL INFORMATION:CAST STEEL LINER PLATE POSITION NO. 112 AS PER DRAWING NO.NMDC/BEC/02/13/01/DE/6625 FOR COKE BUCKETS.     | NO  | 54                   |  |  |  |
| 10                      | 1700360553    | LINER PLATE METALLIC FG200 7.1 P.N             | LINER PLATE METALLIC MATERIAL:FG200 (IS 210:2009) SHAPE:7.1 P.N. SURFACE FINISH:CAST FINISH ADDITIONAL INFORMATION:BRAKE SHOES LINNER PLATES POSITION NO. 7.1 AS PER DRAWING NO. NMDC/CO/CDCP/022-01 FOR ELECTRIC LOCO                              | NO  | 24                   |  |  |  |