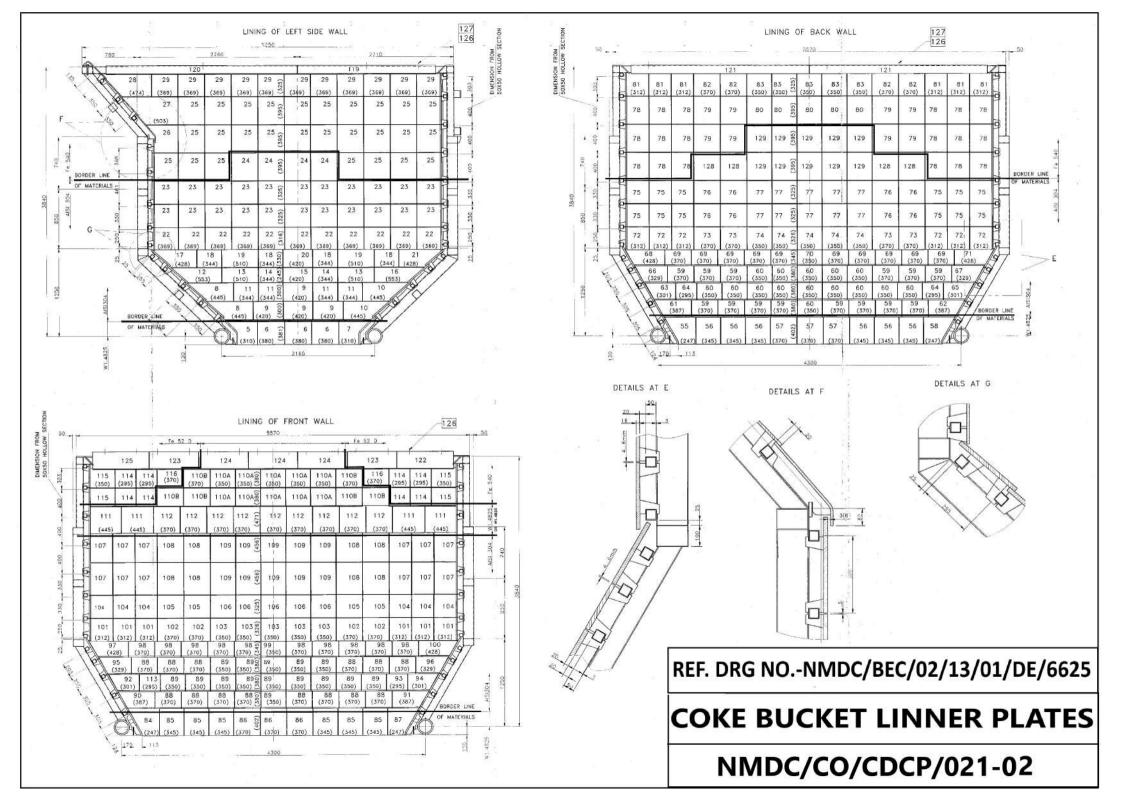

| Technical Specification |               |                                                |                                                                                                                                                                                                                                                     |     |                      |  |  |  |
|-------------------------|---------------|------------------------------------------------|-----------------------------------------------------------------------------------------------------------------------------------------------------------------------------------------------------------------------------------------------------|-----|----------------------|--|--|--|
| S. No.                  | Material Code | terial Code Short Description Long Description |                                                                                                                                                                                                                                                     | иом | Required<br>Quantity |  |  |  |
| 1                       | 1700175050    | LINER PLATE METALLIC CASTSS 1100 55&84PN       | LINER PLATE METALLIC MATERIAL:CASTSS TEMPERATURE RESISTANCE:1100 DEG CENT SHAPE:55&84PN SURFACE FINISH:CAST FINISH ADDITIONAL INFORMATION:CAST STEEL LINER PLATE POSITION NO. 55 & 84 AS PER DRAWING NO.NMDC/BEC/02/13/01/DE/6625 FOR COKE BUCKETS. | NO  | 12                   |  |  |  |
| 2                       | 1700175049    | LINER PLATE METALLIC CASTSS 1100 56&85PN       | LINER PLATE METALLIC MATERIAL:CASTSS TEMPERATURE RESISTANCE:1100 DEG CENT SHAPE:56&85PN SURFACE FINISH:CAST FINISH ADDITIONAL INFORMATION:CAST STEEL LINER PLATE POSITION NO. 56 & 85 AS PER DRAWING NO.NMDC/BEC/02/13/01/DE/6625 FOR COKE BUCKETS. | NO  | 72                   |  |  |  |
| 3                       | 1700175048    | LINER PLATE METALLIC CASTSS 1100 57&86PN       | LINER PLATE METALLIC MATERIAL:CASTSS TEMPERATURE RESISTANCE:1100 DEG CENT SHAPE:57&86PN SURFACE FINISH:CAST FINISH ADDITIONAL INFORMATION:CAST STEEL LINER PLATE POSITION NO. 57 & 86 AS PER DRAWING NO.NMDC/BEC/02/13/01/DE/6625 FOR COKE BUCKETS. | NO  | 36                   |  |  |  |
| 4                       | 1700175047    | LINER PLATE METALLIC CASTSS 1100 58&87PN       | LINER PLATE METALLIC MATERIAL:CASTSS TEMPERATURE RESISTANCE:1100 DEG CENT SHAPE:58&87PN SURFACE FINISH:CAST FINISH ADDITIONAL INFORMATION:CAST STEEL LINER PLATE POSITION NO. 58 & 87 AS PER DRAWING NO.NMDC/BEC/02/13/01/DE/6625 FOR COKE BUCKETS. | NO  | 12                   |  |  |  |
| 5                       | 1700175019    | LINER PLATE METALLIC CASTSS 1100 5&30 PN       | LINER PLATE METALLIC MATERIAL:CASTSS TEMPERATURE RESISTANCE:1100 DEG CENT SHAPE:5&30 PN SURFACE FINISH:CAST FINISH ADDITIONAL INFORMATION:CAST STEEL LINER PLATE POSITION NO. 5 & 30 AS PER DRAWING NO.NMDC/BEC/02/13/01/DE/6625 FOR COKE BUCKETS.  | NO  | 12                   |  |  |  |
| 6                       | 1700175018    | LINER PLATE METALLIC CASTSS 1100 6&31 PN       | LINER PLATE METALLIC MATERIAL:CASTSS TEMPERATURE RESISTANCE:1100 DEG CENT SHAPE:6&31 PN SURFACE FINISH:CAST FINISH ADDITIONAL INFORMATION:CAST STEEL LINER PLATE POSITION NO. 6 & 31 AS PER DRAWING NO.NMDC/BEC/02/13/01/DE/6625 FOR COKE BUCKETS.  | NO  | 36                   |  |  |  |
| 7                       | 1700175017    | LINER PLATE METALLIC CASTSS 1100 7&32 PN       | LINER PLATE METALLIC MATERIAL:CASTSS TEMPERATURE RESISTANCE:1100 DEG CENT SHAPE:7&32 PN SURFACE FINISH:CAST FINISH ADDITIONAL INFORMATION:CAST STEEL LINER PLATE POSITION NO. 7 & 32 AS PER DRAWING NO.NMDC/BEC/02/13/01/DE/6625 FOR COKE BUCKETS.  | NO  | 12                   |  |  |  |
| 8                       | 1700175016    | LINER PLATE METALLIC CASTSS 1100 111P.N.       | LINER PLATE METALLIC MATERIAL:CASTSS TEMPERATURE RESISTANCE:1100 DEG CENT SHAPE:111P.N. SURFACE FINISH:CAST FINISH ADDITIONAL INFORMATION:CAST STEEL LINER PLATE POSITION NO. 111 AS PER DRAWING NO.NMDC/BEC/02/13/01/DE/6625 FOR COKE BUCKETS.     | NO  | 24                   |  |  |  |
| 9                       | 1700175015    | LINER PLATE METALLIC CASTSS 1100 112P.N.       | LINER PLATE METALLIC MATERIAL:CASTSS TEMPERATURE RESISTANCE:1100 DEG CENT SHAPE:112P.N. SURFACE FINISH:CAST FINISH ADDITIONAL INFORMATION:CAST STEEL LINER PLATE POSITION NO. 112 AS PER DRAWING NO.NMDC/BEC/02/13/01/DE/6625 FOR COKE BUCKETS.     | NO  | 54                   |  |  |  |
| 10                      | 1700360553    | LINER PLATE METALLIC FG200 7.1 P.N             | LINER PLATE METALLIC MATERIAL:FG200 (IS 210:2009) SHAPE:7.1 P.N. SURFACE FINISH:CAST FINISH ADDITIONAL INFORMATION:BRAKE SHOES LINNER PLATES POSITION NO. 7.1 AS PER DRAWING NO. NMDC/CO/CDCP/022-01 FOR ELECTRIC LOCO                              | NO  | 24                   |  |  |  |