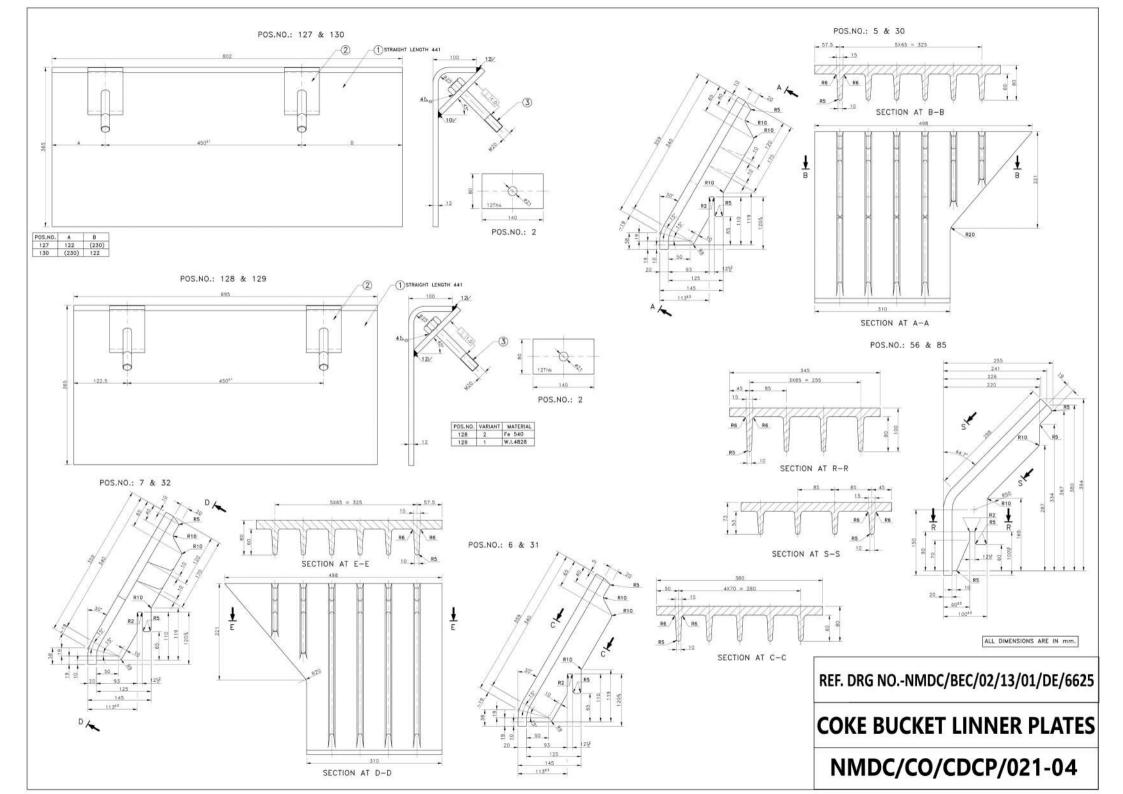

| Technical Specification |               |                                                |                                                                                                                                                                                                                                                     |     |                      |  |  |  |
|-------------------------|---------------|------------------------------------------------|-----------------------------------------------------------------------------------------------------------------------------------------------------------------------------------------------------------------------------------------------------|-----|----------------------|--|--|--|
| S. No.                  | Material Code | terial Code Short Description Long Description |                                                                                                                                                                                                                                                     | иом | Required<br>Quantity |  |  |  |
| 1                       | 1700175050    | LINER PLATE METALLIC CASTSS 1100 55&84PN       | LINER PLATE METALLIC MATERIAL:CASTSS TEMPERATURE RESISTANCE:1100 DEG CENT SHAPE:55&84PN SURFACE FINISH:CAST FINISH ADDITIONAL INFORMATION:CAST STEEL LINER PLATE POSITION NO. 55 & 84 AS PER DRAWING NO.NMDC/BEC/02/13/01/DE/6625 FOR COKE BUCKETS. | NO  | 12                   |  |  |  |
| 2                       | 1700175049    | LINER PLATE METALLIC CASTSS 1100 56&85PN       | LINER PLATE METALLIC MATERIAL:CASTSS TEMPERATURE RESISTANCE:1100 DEG CENT SHAPE:56&85PN SURFACE FINISH:CAST FINISH ADDITIONAL INFORMATION:CAST STEEL LINER PLATE POSITION NO. 56 & 85 AS PER DRAWING NO.NMDC/BEC/02/13/01/DE/6625 FOR COKE BUCKETS. | NO  | 72                   |  |  |  |
| 3                       | 1700175048    | LINER PLATE METALLIC CASTSS 1100 57&86PN       | LINER PLATE METALLIC MATERIAL:CASTSS TEMPERATURE RESISTANCE:1100 DEG CENT SHAPE:57&86PN SURFACE FINISH:CAST FINISH ADDITIONAL INFORMATION:CAST STEEL LINER PLATE POSITION NO. 57 & 86 AS PER DRAWING NO.NMDC/BEC/02/13/01/DE/6625 FOR COKE BUCKETS. | NO  | 36                   |  |  |  |
| 4                       | 1700175047    | LINER PLATE METALLIC CASTSS 1100 58&87PN       | LINER PLATE METALLIC MATERIAL:CASTSS TEMPERATURE RESISTANCE:1100 DEG CENT SHAPE:58&87PN SURFACE FINISH:CAST FINISH ADDITIONAL INFORMATION:CAST STEEL LINER PLATE POSITION NO. 58 & 87 AS PER DRAWING NO.NMDC/BEC/02/13/01/DE/6625 FOR COKE BUCKETS. | NO  | 12                   |  |  |  |
| 5                       | 1700175019    | LINER PLATE METALLIC CASTSS 1100 5&30 PN       | LINER PLATE METALLIC MATERIAL:CASTSS TEMPERATURE RESISTANCE:1100 DEG CENT SHAPE:5&30 PN SURFACE FINISH:CAST FINISH ADDITIONAL INFORMATION:CAST STEEL LINER PLATE POSITION NO. 5 & 30 AS PER DRAWING NO.NMDC/BEC/02/13/01/DE/6625 FOR COKE BUCKETS.  | NO  | 12                   |  |  |  |
| 6                       | 1700175018    | LINER PLATE METALLIC CASTSS 1100 6&31 PN       | LINER PLATE METALLIC MATERIAL:CASTSS TEMPERATURE RESISTANCE:1100 DEG CENT SHAPE:6&31 PN SURFACE FINISH:CAST FINISH ADDITIONAL INFORMATION:CAST STEEL LINER PLATE POSITION NO. 6 & 31 AS PER DRAWING NO.NMDC/BEC/02/13/01/DE/6625 FOR COKE BUCKETS.  | NO  | 36                   |  |  |  |
| 7                       | 1700175017    | LINER PLATE METALLIC CASTSS 1100 7&32 PN       | LINER PLATE METALLIC MATERIAL:CASTSS TEMPERATURE RESISTANCE:1100 DEG CENT SHAPE:7&32 PN SURFACE FINISH:CAST FINISH ADDITIONAL INFORMATION:CAST STEEL LINER PLATE POSITION NO. 7 & 32 AS PER DRAWING NO.NMDC/BEC/02/13/01/DE/6625 FOR COKE BUCKETS.  | NO  | 12                   |  |  |  |
| 8                       | 1700175016    | LINER PLATE METALLIC CASTSS 1100 111P.N.       | LINER PLATE METALLIC MATERIAL:CASTSS TEMPERATURE RESISTANCE:1100 DEG CENT SHAPE:111P.N. SURFACE FINISH:CAST FINISH ADDITIONAL INFORMATION:CAST STEEL LINER PLATE POSITION NO. 111 AS PER DRAWING NO.NMDC/BEC/02/13/01/DE/6625 FOR COKE BUCKETS.     | NO  | 24                   |  |  |  |
| 9                       | 1700175015    | LINER PLATE METALLIC CASTSS 1100 112P.N.       | LINER PLATE METALLIC MATERIAL:CASTSS TEMPERATURE RESISTANCE:1100 DEG CENT SHAPE:112P.N. SURFACE FINISH:CAST FINISH ADDITIONAL INFORMATION:CAST STEEL LINER PLATE POSITION NO. 112 AS PER DRAWING NO.NMDC/BEC/02/13/01/DE/6625 FOR COKE BUCKETS.     | NO  | 54                   |  |  |  |
| 10                      | 1700360553    | LINER PLATE METALLIC FG200 7.1 P.N             | LINER PLATE METALLIC MATERIAL:FG200 (IS 210:2009) SHAPE:7.1 P.N. SURFACE FINISH:CAST FINISH ADDITIONAL INFORMATION:BRAKE SHOES LINNER PLATES POSITION NO. 7.1 AS PER DRAWING NO. NMDC/CO/CDCP/022-01 FOR ELECTRIC LOCO                              | NO  | 24                   |  |  |  |