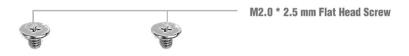

# <u>Item 60</u>

Description: Flat Head Screw M2.0x2.5MM Philips head Material: SS/Metal Color: Optional [Silver/Black]

M2.  $0 \times 2.5 MM$ 