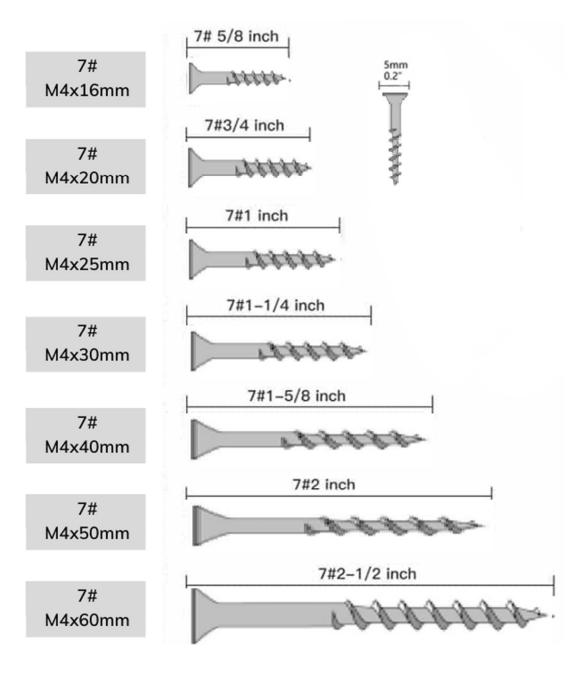

## Specifications for 7# M4 SCREWS for Dry wall (Item no 48-54)

| No. | Specification | Specification - Value                |
|-----|---------------|--------------------------------------|
| 1   | Description   | 7# M4 SCREW (VARIOUS SIZES[7 TYPES]) |
| 2   | ТҮРЕ          | PHILIPS HEAD                         |
| 3   | THREADING     | SELF THREAD                          |
| 4   | MATERIAL      | SS / NICKEL PLATED                   |
| 5   | Suitable for  | Dry wall                             |