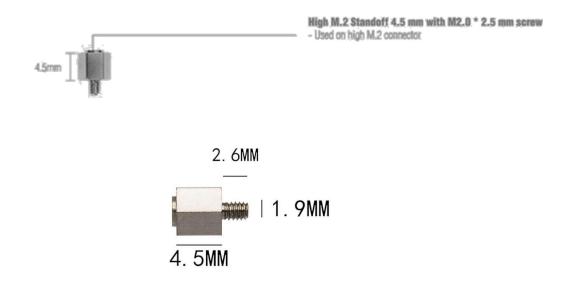

#### <u>ltem 61</u>

Description: High M2.0 Standoff 4.5mm wide (width) M2.0x2.5MM screw Material: SS/Metal Color: Optional [Silver/Black]