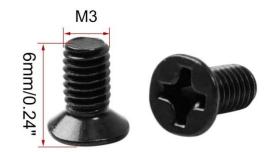

# <u>Item 63</u>

Description: M3x6MM screw Philips head Material: SS/Metal Color: Optional [Silver/Black]

<u>ltem 64</u>

Description: M3x5MM screw Philips head Material: SS/Metal Color: Optional [Silver/Black]