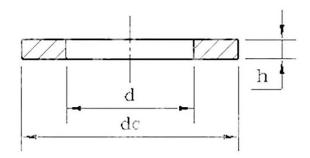

#### Material : SS / NICKEL PLATED

Flat Washer: M2.5,M3,M4,M8,M10

M10 d:10.5mm dc:19.6mm h:2mm

**M4** d:4.3mm dc:8.8mm h:0.8mm

**M8** d:8.3mm dc:15.7mm h:1.5mm

M3 d:3.2mm dc:6.9mm h:0.6mm

M5 d:5.3mm dc:9.7mm h:1mm

M2.5 d:2.7mm dc:5.8mm h:0.5mm