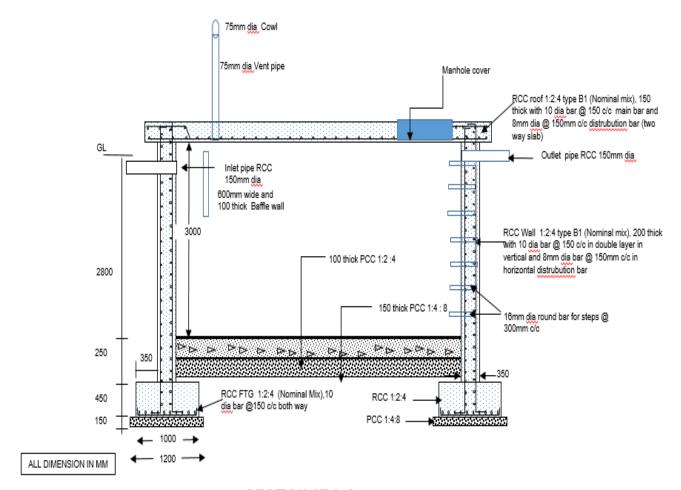

#### TECHNICAL SPECIFICATION

- 1. <u>Scope of Work</u>. Provn of RCC Septic tank of size 8.90 M X 2.70 M for 200 users designed to carry sewage and sludge water to include excavation in any type of soil with PCC 1:4:8 below foundation, RCC 1:2:4 type B-1 (Nominal mix) in Walls Base Slab, Baffle walls and Roof Slab including beams etc with Vent shaft, manhole openings with cover connection etc. complete with effective depth of 2.5 meter and overall depth of 3 meter. Provn of soakage wells of size 2.4 M dia X 4.5 M effective depth to include excavation in any type of soil, foundation in PCC 1:3:6, walls of honey combed with brick masonry and RCC/ SFRC cover slab.
- 2. **Septic Tanks**. Septic Tanks of capacity as mentioned in Drg No 1 (Ser No S-13) shall be built to the following specifications and as shown on drawings:-
  - (a) <u>Foundation and floor</u>. PCC (1:2:4) type B-2 over hard core. Floor shall be finished with 20mm thick water proofing cement plaster in cement mortar (1:3), (the cement mixed with an integral water proofing compound as per manufacturer's instructions) to an even and smooth surfaces using extra cement.
  - (b) **Brick work** . All brick work shall be in cement mortar 1:4.
  - (c) <u>Finishes RCC</u>. 20mm thick water proofing cement plaster internally in cement mortar (1:3) finished even and smooth using extra cement mixed with approved integral water proofing compound according to the manufacturer's instructions. External surfaces shall be flush pointed in the same mortar as the work proceeds.
  - (d) All RCC Works. RCC 1:2:4 type B1(Nominal mix) using 20mm graded stone aggregate
  - (e) <u>Steps</u>. 20mm dia mild steel steps 30cm apart vertically staggered in situations shown on drawings and painted with 2 coats of paint.
  - (f) <u>Excavation work</u>. In any type of soil and surplus spoil shall be disposed to a distance not exceeding 50 meters.
  - (g) All other details. As shown on drawings.
- 3. **Soakage Wells**. Provn of soakage wells excavation, in any type of soil, foundation in PCC 1:3:6, walls of honey combed with brick masonry with top ring of RCC 1:2:4 type B1using 20mm graded stone aggregate including intercepting chamber and screen chamber made of Brick masonary in CM, RCC cover slab in RCC 1:2:4 type B1using 20mm graded stone aggregate / SFRC cover slab, interconnecting pipes of RCC/DWC complete filled with brick bats of size 3.60M dia X 4.50M effective depth all as per details shown on drawings (Drg No 2) to the following specifications:
  - (a) **Excavation and earth work**. In any type of soil and disposal of surplus earth to a distance not exceeding 50 meters
  - (b) <u>PCC In foundation</u>. PCC1:4:8 type D-2 (using 40mm graded crushed stone aggregate) in subbase.

- (c) Walls. Brick work in cement mortar (1:4) including honey comb brick
- (d) <u>Cover slab</u>. RCC 1:2:4 type B1 (Nominal Mix) with reinforcement and RCC manhole cover all as shown on drgs
- (e) Fillings. Burn Brick bats filling of gauge 80 to 150mm
- (vi) All other work. As shown on drawings.
- 5. <u>Makes of Items/ Relevant IS</u>. The following make of items conforming to relevant IS with latest amendments will be incorporated in the work. Wherever the make or relevant IS code is not specified, it will be minimum ISI approved product incorporating the latest relevant IS code applicable. All Items should be of brand as given in store list.

#### **DRAWING**

**SECTION AT A-A** 