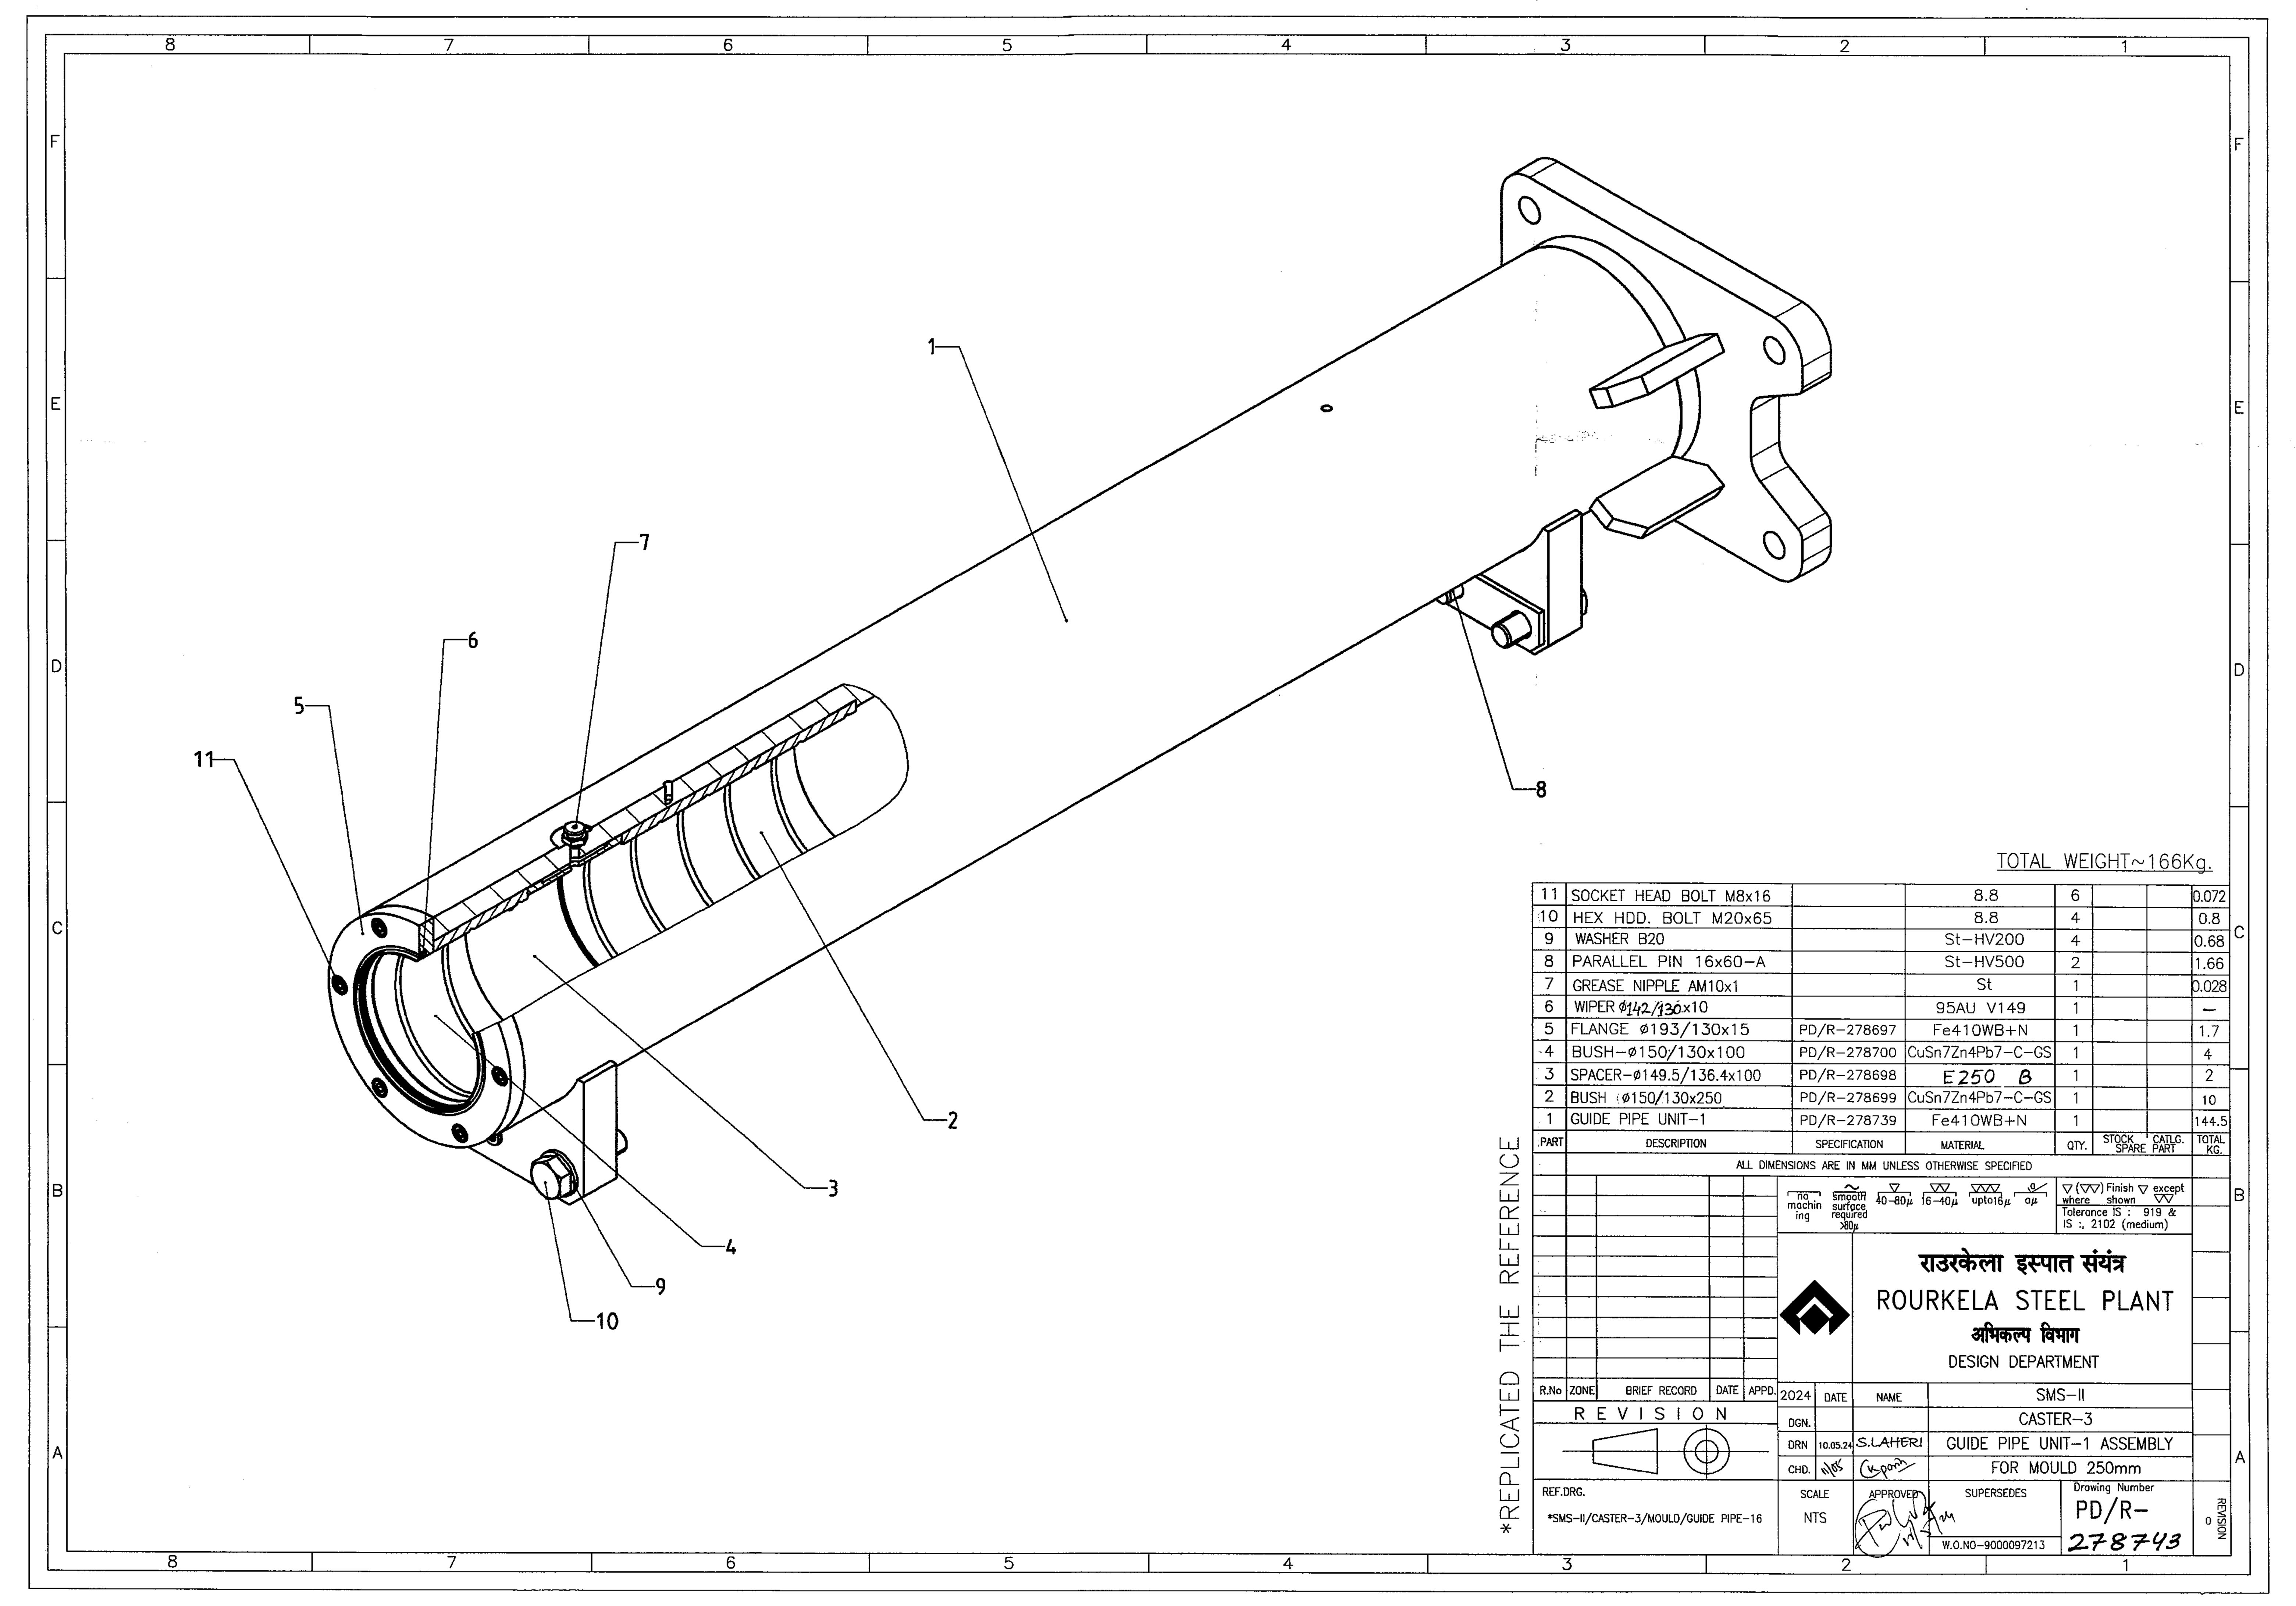

|
| 50             | 20515101000949 | CLAMPING PLATE,20X100X130,F/MOULD        | FOR MOULD NARROW FACE LOCKING OF CASTER-3 AS PER DRAWING DRAWING NO : PD/R-278693                                                                                                                                                                                                                                                                                                                                                                                                                                                                                                                               | 10               | EA                 | 150                                       |