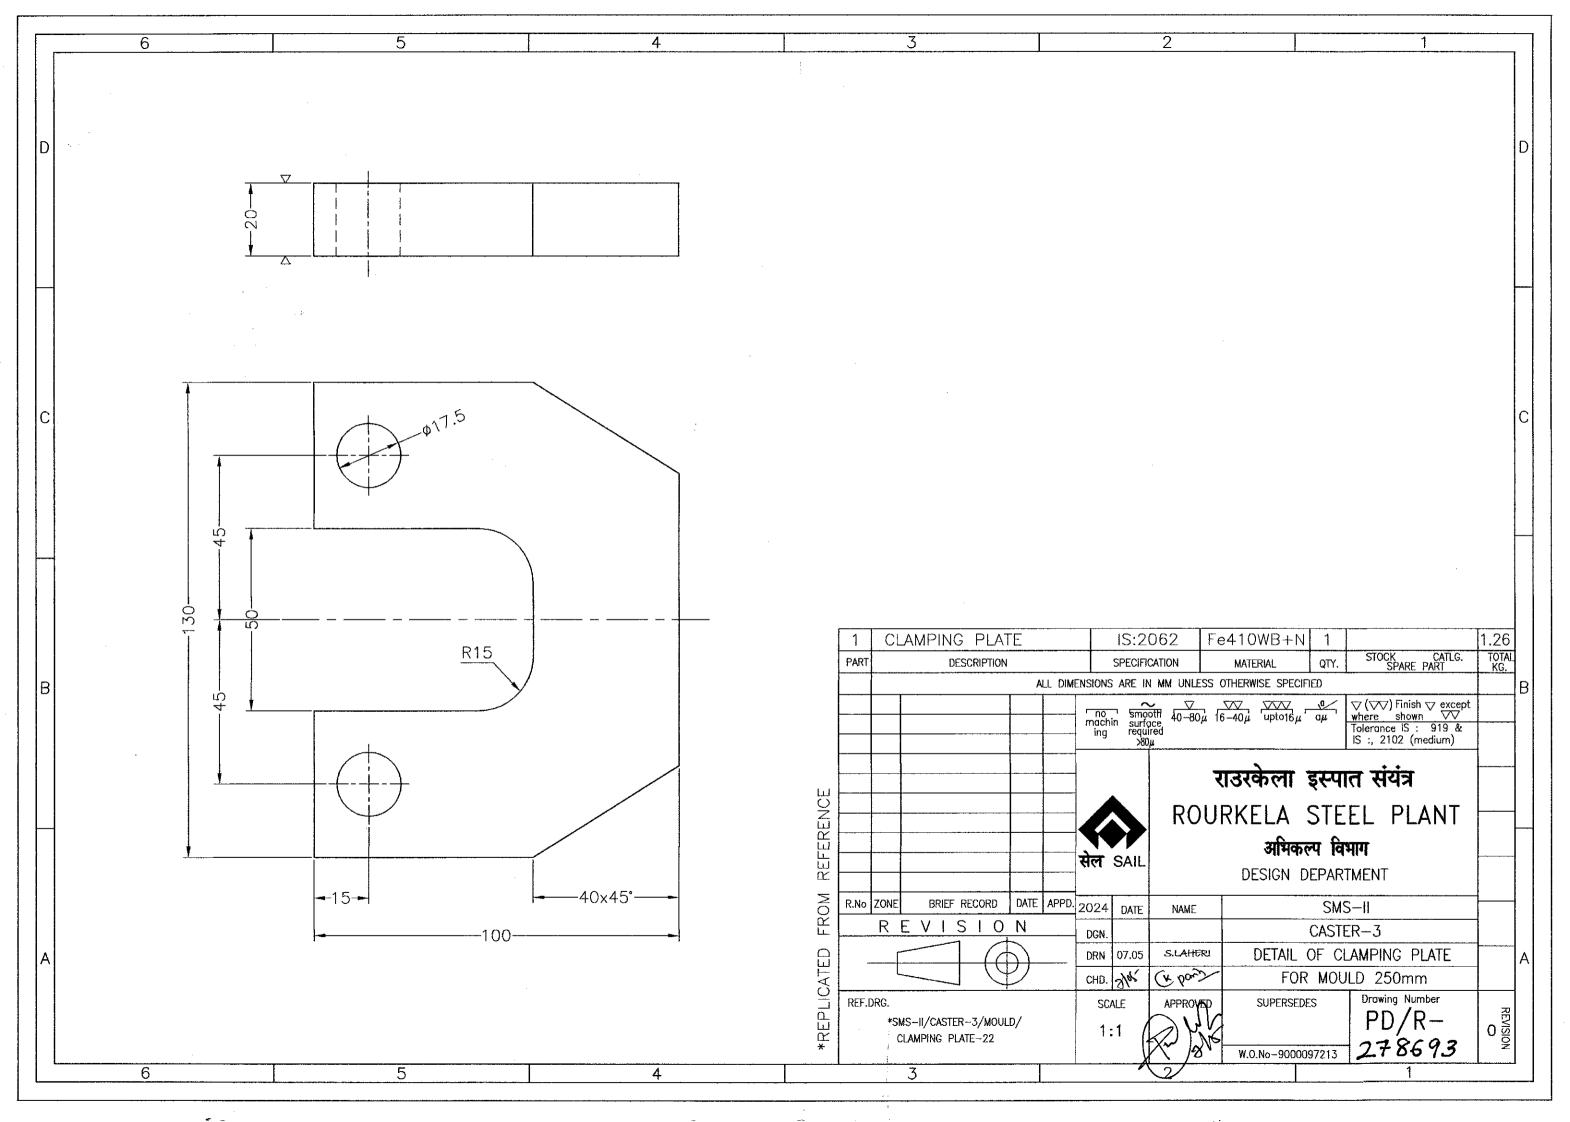

|
| 50             | 20515101000949 | CLAMPING PLATE,20X100X130,F/MOULD        | FOR MOULD NARROW FACE LOCKING OF CASTER-3 AS PER DRAWING DRAWING NO : PD/R-278693                                                                                                                                                                                                                                                                                                                                                                                                                                                                                                                               | 10               | EA                 | 150                                       |