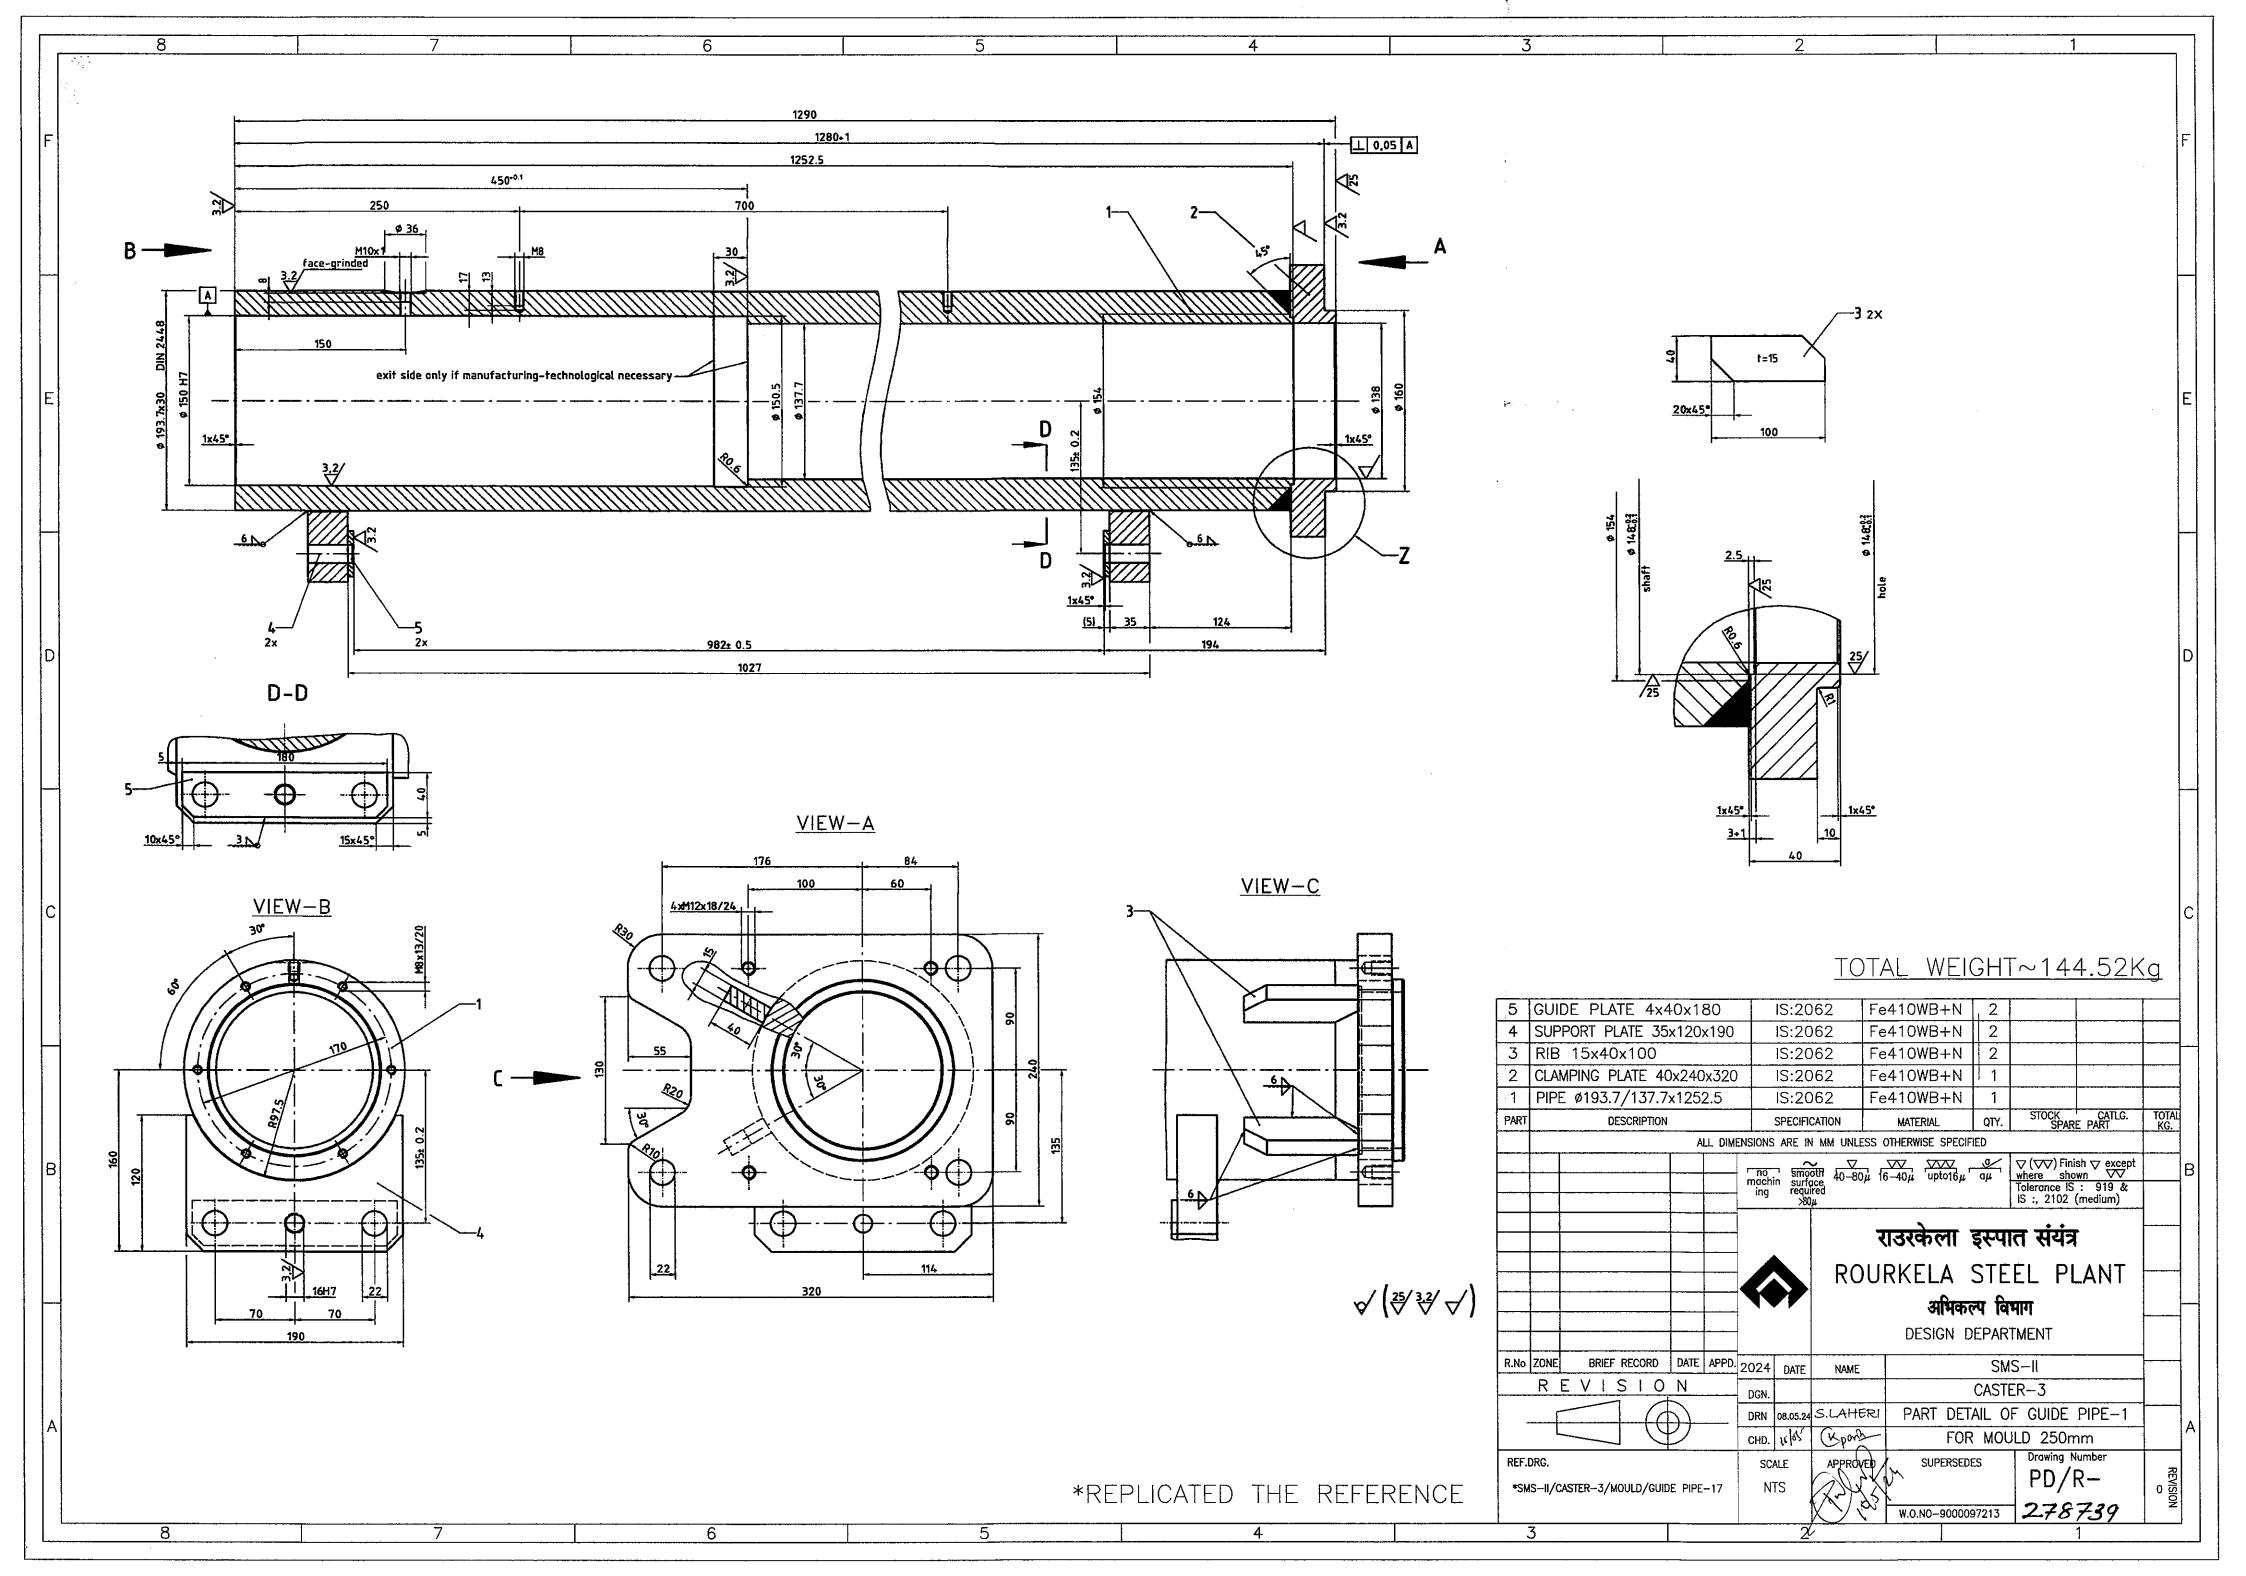

|
| 50             | 20515101000949 | CLAMPING PLATE,20X100X130,F/MOULD        | FOR MOULD NARROW FACE LOCKING OF CASTER-3 AS PER DRAWING DRAWING NO : PD/R-278693                                                                                                                                                                                                                                                                                                                                                                                                                                                                                                                               | 10               | EA                 | 150                                       |