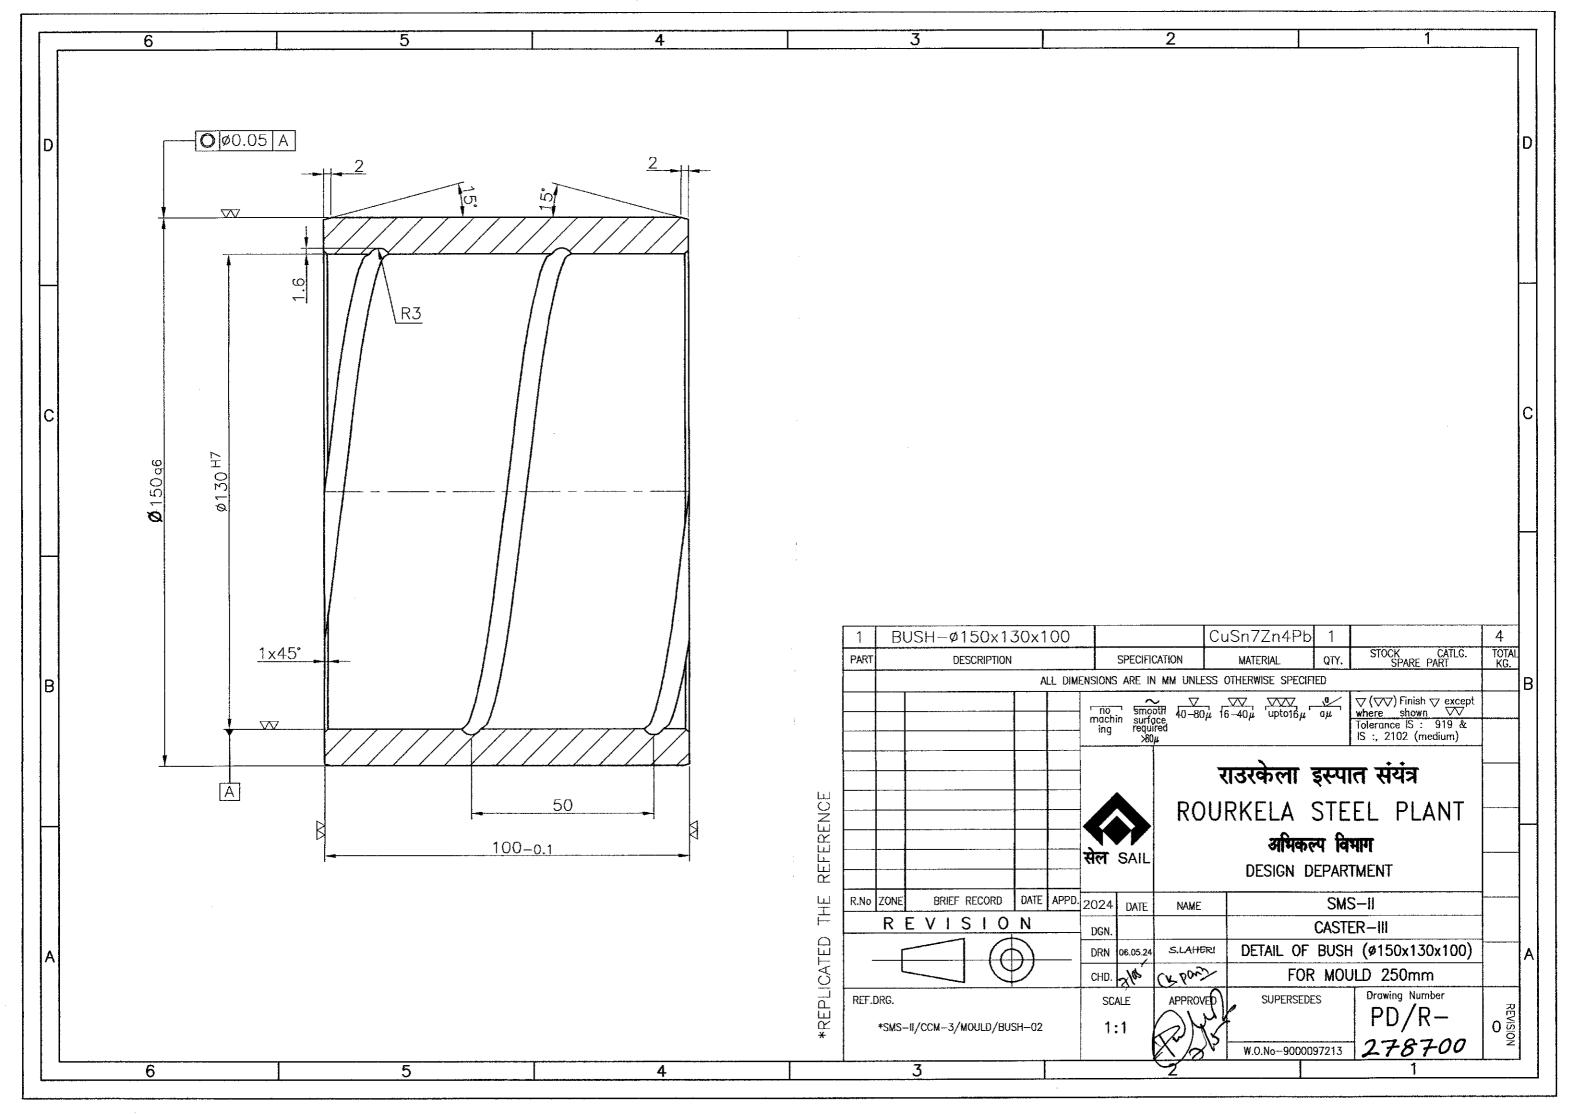

|
| 50             | 20515101000949 | CLAMPING PLATE,20X100X130,F/MOULD        | FOR MOULD NARROW FACE LOCKING OF CASTER-3 AS PER DRAWING DRAWING NO : PD/R-278693                                                                                                                                                                                                                                                                                                                                                                                                                                                                                                                               | 10               | EA                 | 150                                       |