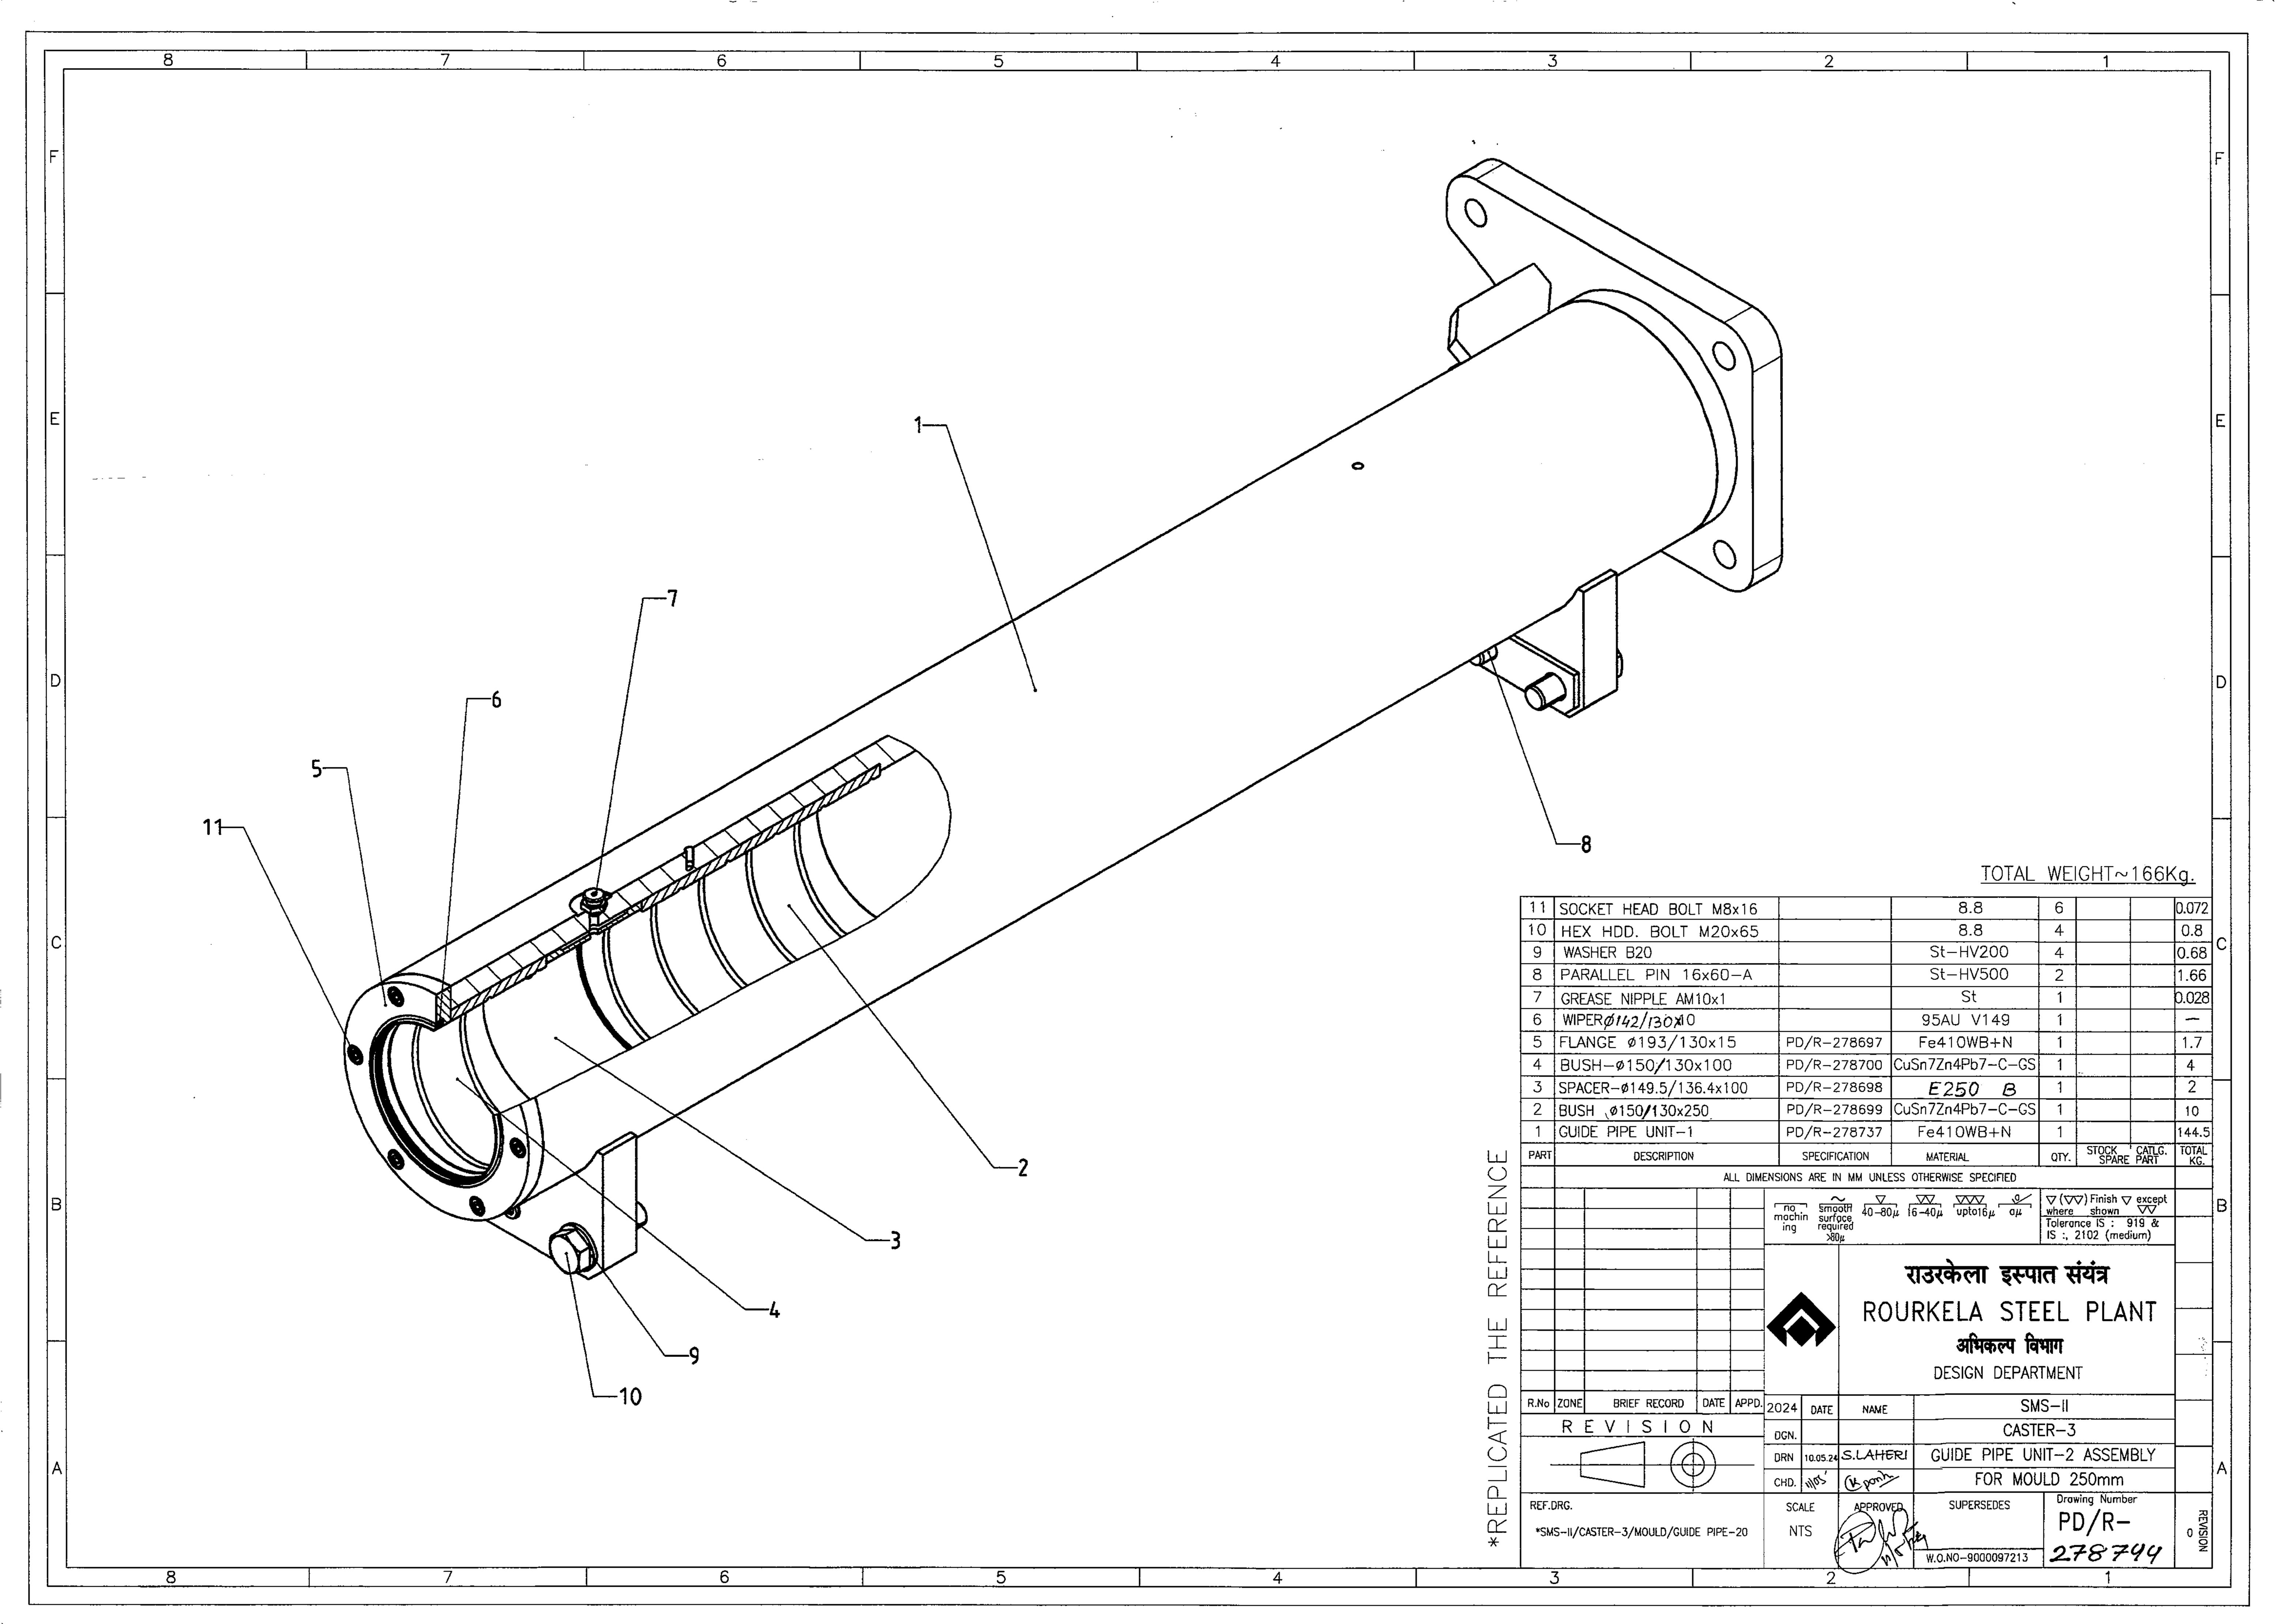

|
| 50             | 20515101000949 | CLAMPING PLATE,20X100X130,F/MOULD        | FOR MOULD NARROW FACE LOCKING OF CASTER-3 AS PER DRAWING DRAWING NO : PD/R-278693                                                                                                                                                                                                                                                                                                                                                                                                                                                                                                                               | 10               | EA                 | 150                                       |