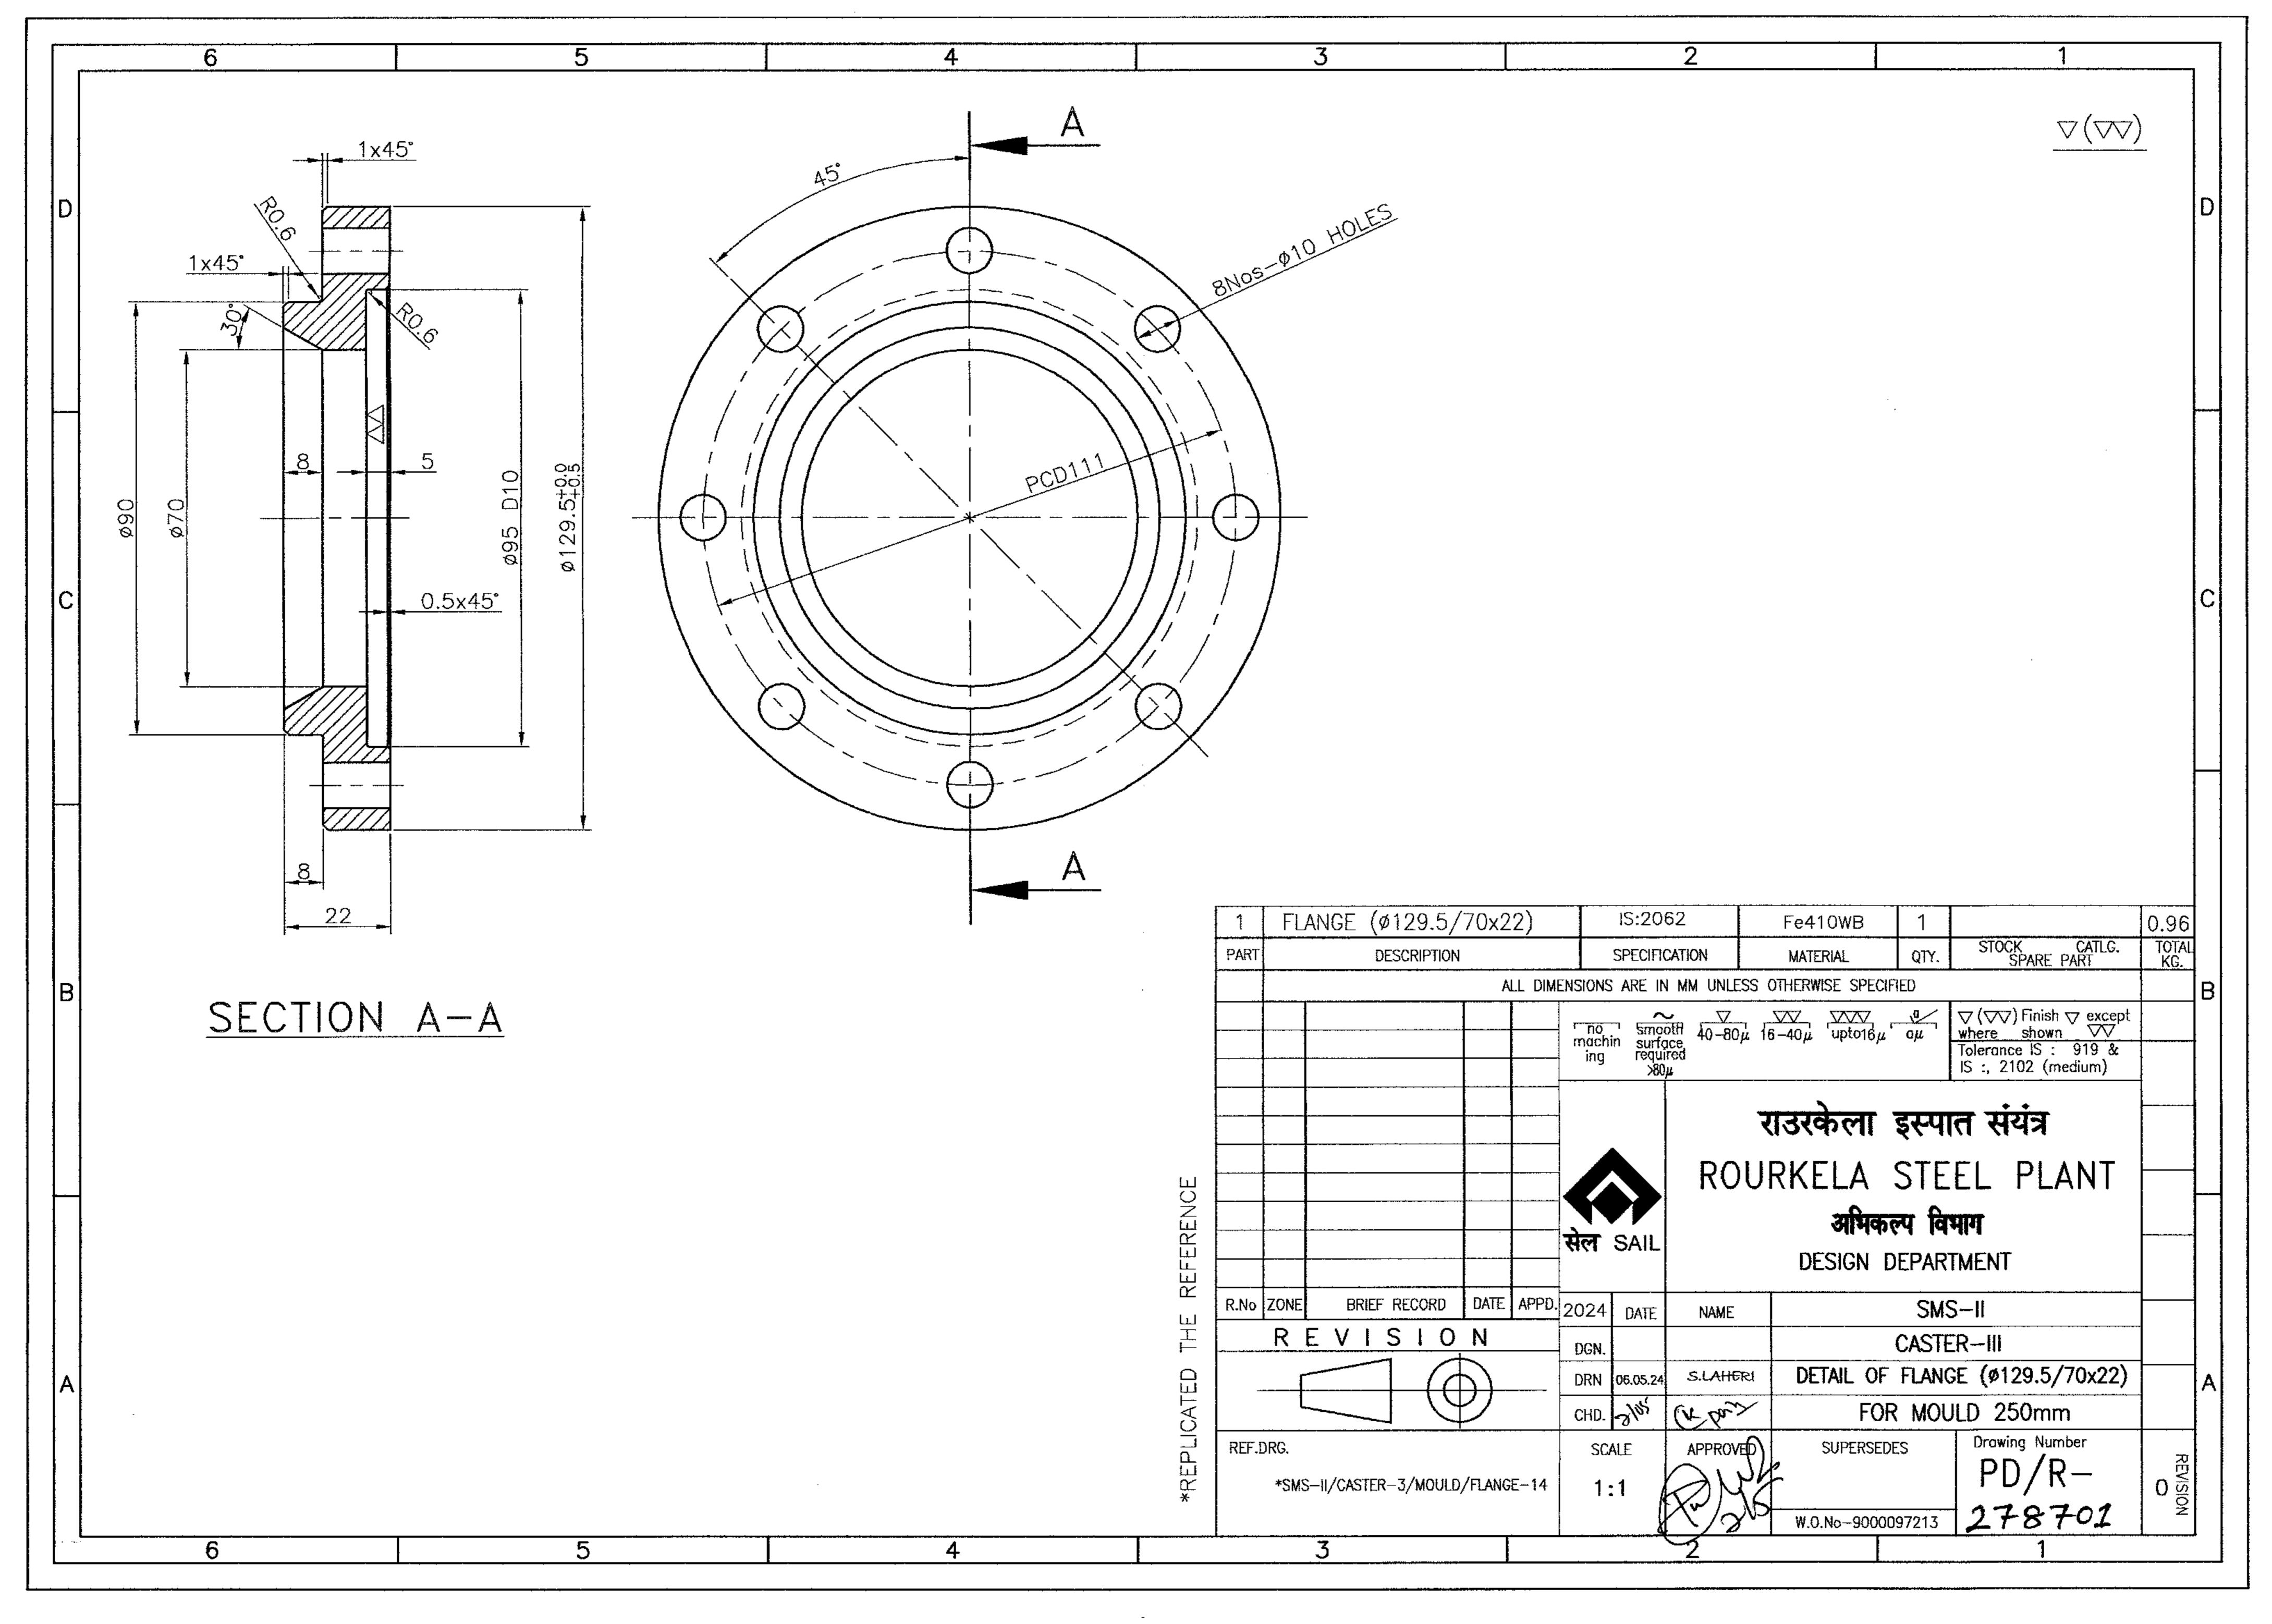

| Item<br>Number | Material       | Item Title                               | Item Description                                                                                                                                                                                                                                                                                                                                                                                                                                                                                                                                                                                                | Item<br>Quantity | Unit of<br>Measure | Delivery Period<br>(In number of<br>days) |
|----------------|----------------|------------------------------------------|-----------------------------------------------------------------------------------------------------------------------------------------------------------------------------------------------------------------------------------------------------------------------------------------------------------------------------------------------------------------------------------------------------------------------------------------------------------------------------------------------------------------------------------------------------------------------------------------------------------------|------------------|--------------------|-------------------------------------------|
| 10             | 20515101000945 | 250MM MOULD PINOL PIP UN ASSY,PDR/278750 | 250MM MOULD PINOL PIPE UNIT ASSY FOR CASTER-3 PINOL PIPE ASSY AS PER PD/R-278750 CONSISTING OF 1) PINOL PIPE, SIZE:130X145X1597 AND HOLDING CLAMP AS PER PD/R- 278742,QTY- 1 NO EACH. 2) LOCK NUT95MM DIA X 160MM LONG (2 HALVES) PD/R-278749, QTY-1 NO 3) RETAINING FLANGE- 37X10X100, PD/R-278738, QTY-2 NO 4) FLANGE- 129.5/70X22, PD/R-278701, QTY-1 NO 5) FITTING KER- 11X18X26, PD/R-278694 6) SOCKET HEAD BOLT- M16X16LG, QTY-1 NO 7) HEX HEAD BOLT- M80X30LG, QTY-8 NOS 8) SOCKET HEAD BOLT- M8X20LG, QTY-6 NOS MATERIAL AS PER DRAWING. TO BE SUPPLIED IN ASSEMBLED CONDITION. DRAWING NO: PD/R-278750 | 4                | SET                | 150                                       |
| 20             | 20515101000946 | MOULD NARROW FACE SPINDL.UNIT.PD/R278680 | MOULD NARROW FACE SPINDLE UNIT ASSLY FOR CASTER-3 MATERIAL AS PER DRAWING. DRAWING NO: PD/R-278680                                                                                                                                                                                                                                                                                                                                                                                                                                                                                                              | 4                | SET                | 150                                       |
| 30             | 20515101000947 | MOULD GUID.PIP.UNT.ASSY(LHS),PD/R-278743 | MOULD GUIDE PIPE UNIT ASSLY(LHS)  FOR CASTER-3 AS PER DRAWING NO-PD/R-278743 CONSISTING OF  1) GUIDE PIPE UNIT-1, PD/R-278739, QTY-1 NO  2) BUSH, DIA 150X130X250,PD/R-278699, QTY-1 NO  3) SPACER, DIA 149.5X136.4X100, PD/R-278698, QTY-1 NO  4) BUSH, DIA 150X130X100,PD/R-278700, QTY-1 NO  5) FLANGE, DIA 193X130X15, PD/R-278697, QTY-1 NO  MATERIAL AS PER DRAWING.  TO BE SUPPLIED IN ASSEMBLED CONDITION.  DRAWING NO: PD/R-278743                                                                                                                                                                     | 2                | SET                | 150                                       |
| 40             | 20515101000948 | MOULD GUID.PIP.UNT.ASSY(RHS),PD/R-278744 | MOULD GUIDE PIPE UNIT ASSLY(RHS)  FOR CASTER-3 AS PER DRAWING NO-PD/R-278744, CONSISTING OF  1) GUIDE PIPE UNIT-1, PD/R-278737, QTY-1 NO  2) BUSH, DIA 150X130X250,PD/R-278699, QTY-1 NO  3) SPACER, DIA 149.5X136.4X100, PD/R-278698, QTY-1 NO  4) BUSH, DIA 150X130X100,PD/R-278700, QTY-1 NO  5) FLANGE, DIA 193X130X15, PD/R-278697, QTY-1 NO  MATERIAL AS PER DRAWING.  TO BE SUPPLIED IN ASSEMBLED CONDITION.  DRAWING NO: PD/R-278744                                                                                                                                                                    | 2                | SET                | 150                                       |
| 50             | 20515101000949 | CLAMPING PLATE,20X100X130,F/MOULD        | FOR MOULD NARROW FACE LOCKING OF CASTER-3 AS PER DRAWING DRAWING NO : PD/R-278693                                                                                                                                                                                                                                                                                                                                                                                                                                                                                                                               | 10               | EA                 | 150                                       |