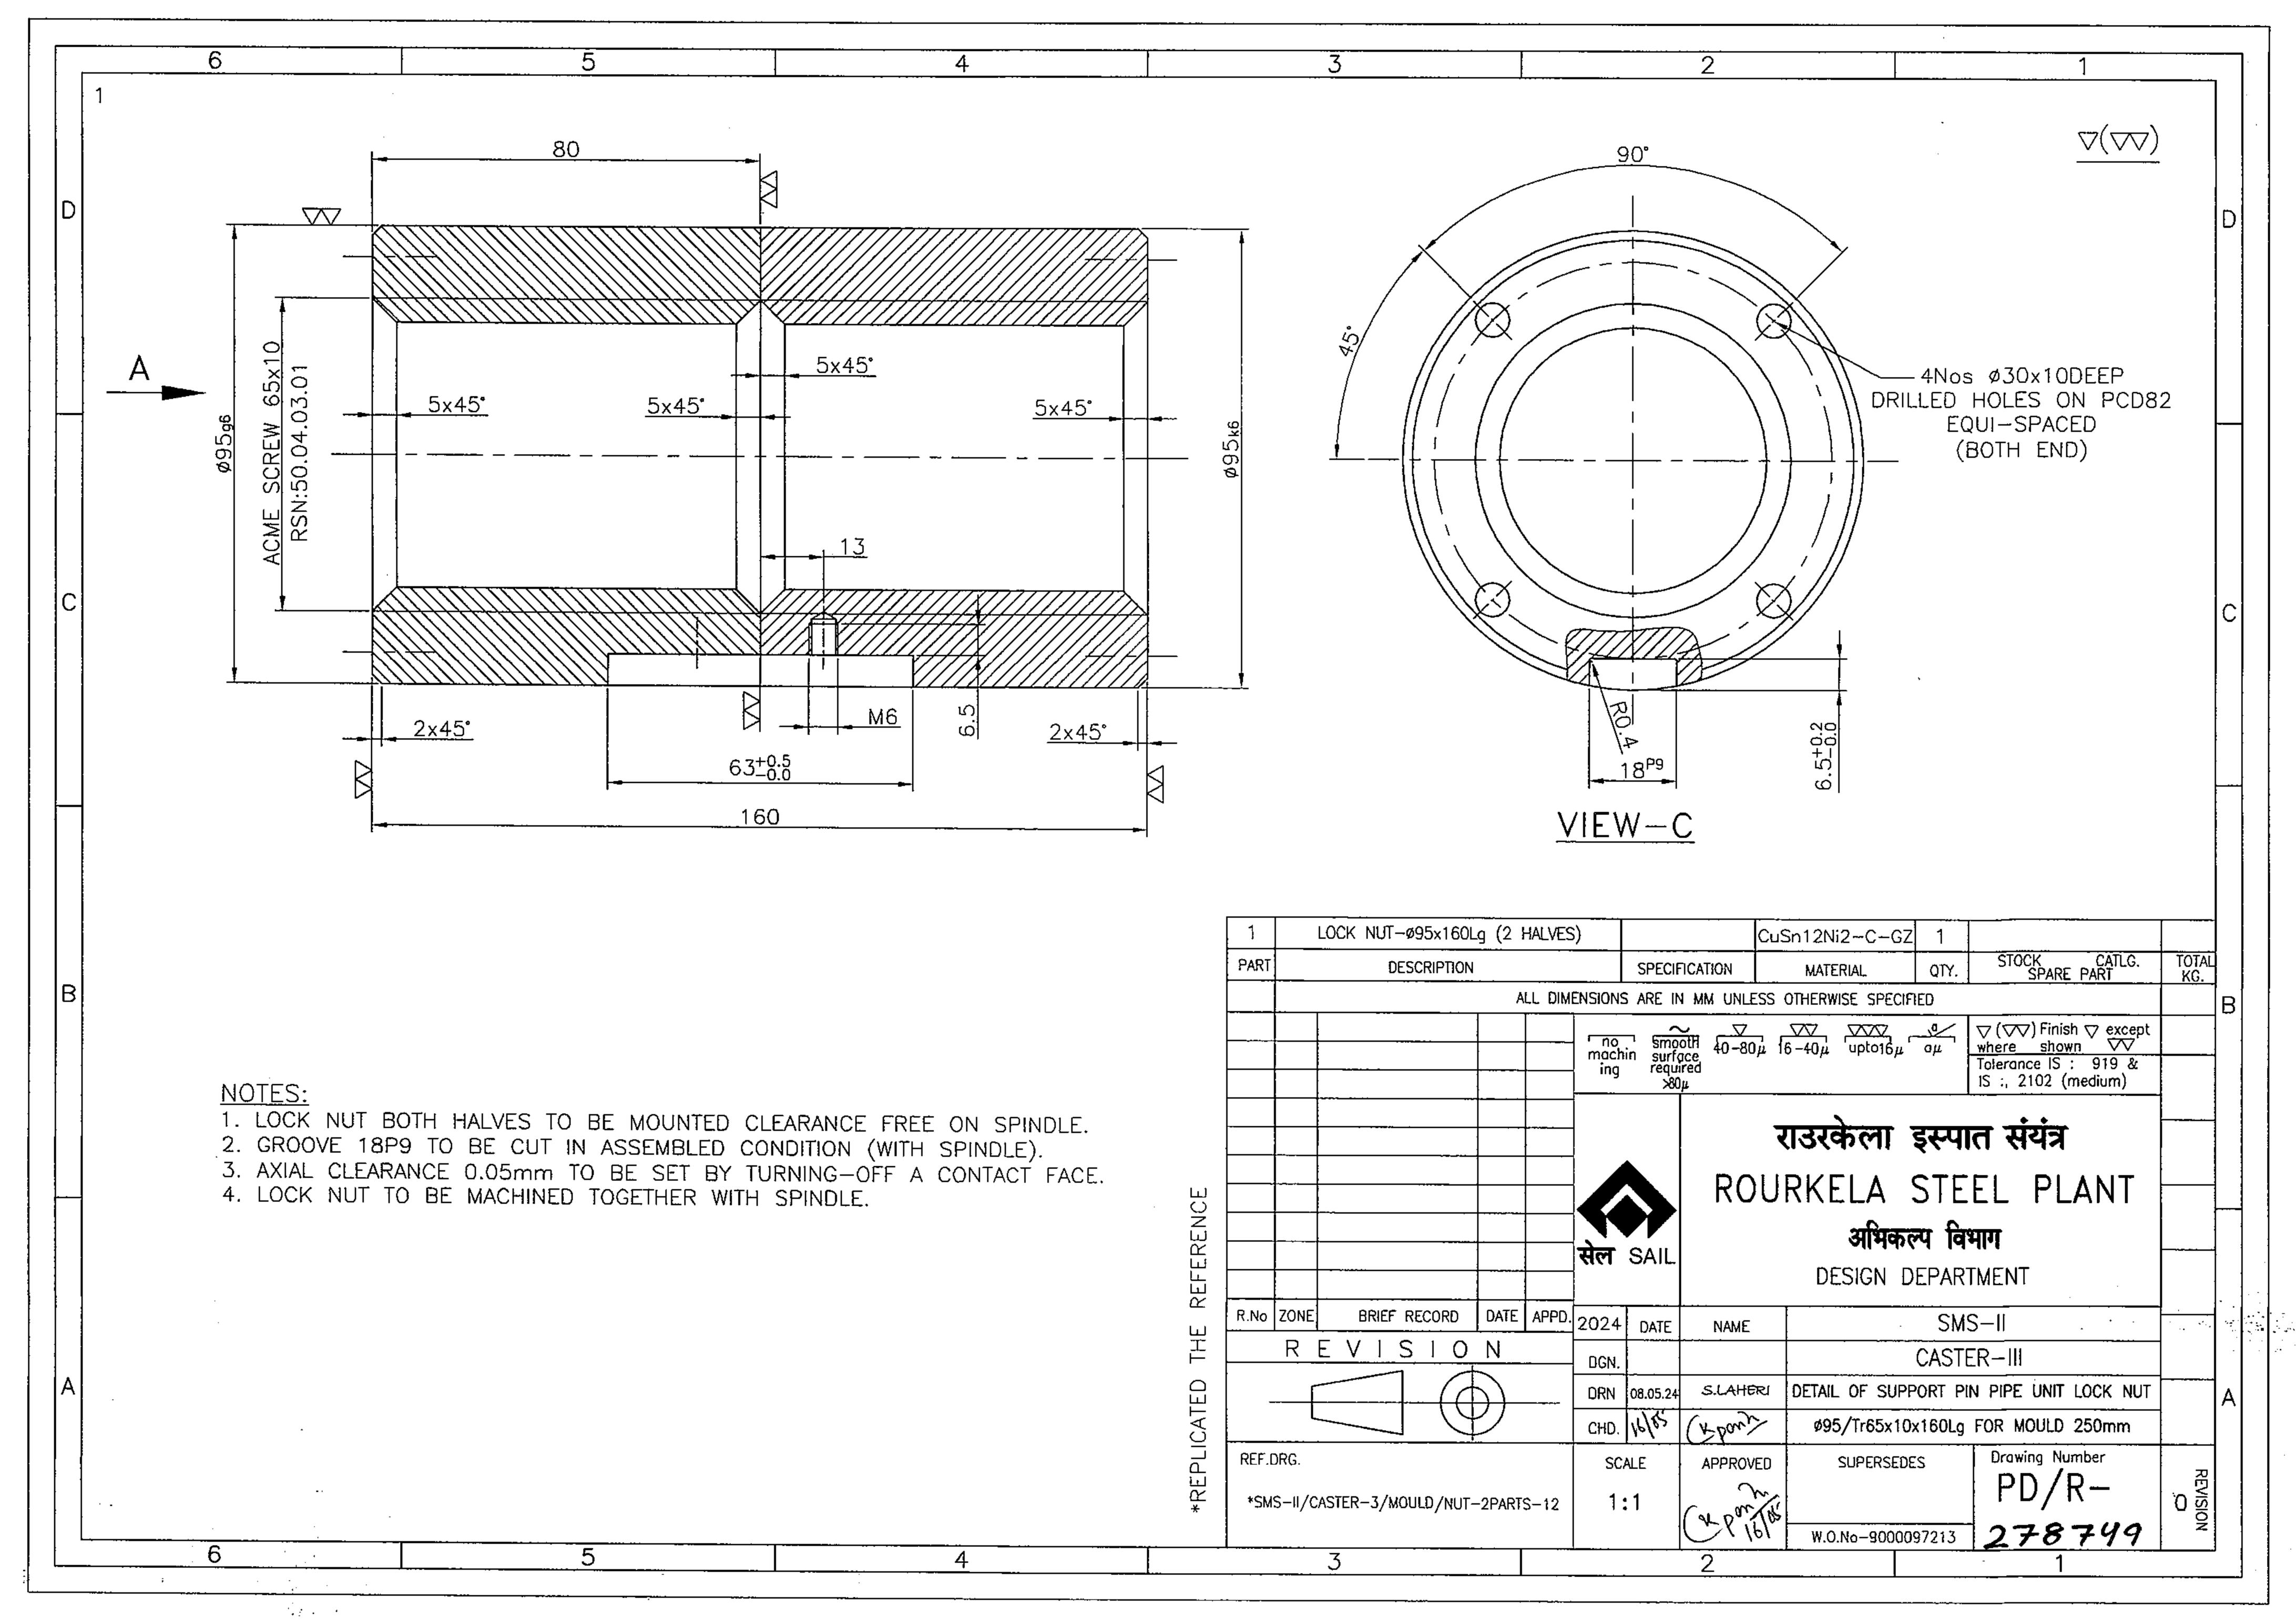

| Item<br>Number | Material       | Item Title                               | Item Description                                                                                                                                                                                                                                                                                                                                                                                                                                                                                                                                                                                                | Item<br>Quantity | Unit of<br>Measure | Delivery Period<br>(In number of<br>days) |
|----------------|----------------|------------------------------------------|-----------------------------------------------------------------------------------------------------------------------------------------------------------------------------------------------------------------------------------------------------------------------------------------------------------------------------------------------------------------------------------------------------------------------------------------------------------------------------------------------------------------------------------------------------------------------------------------------------------------|------------------|--------------------|-------------------------------------------|
| 10             | 20515101000945 | 250MM MOULD PINOL PIP UN ASSY,PDR/278750 | 250MM MOULD PINOL PIPE UNIT ASSY FOR CASTER-3 PINOL PIPE ASSY AS PER PD/R-278750 CONSISTING OF 1) PINOL PIPE, SIZE:130X145X1597 AND HOLDING CLAMP AS PER PD/R- 278742,QTY- 1 NO EACH. 2) LOCK NUT95MM DIA X 160MM LONG (2 HALVES) PD/R-278749, QTY-1 NO 3) RETAINING FLANGE- 37X10X100, PD/R-278738, QTY-2 NO 4) FLANGE- 129.5/70X22, PD/R-278701, QTY-1 NO 5) FITTING KER- 11X18X26, PD/R-278694 6) SOCKET HEAD BOLT- M16X16LG, QTY-1 NO 7) HEX HEAD BOLT- M80X30LG, QTY-8 NOS 8) SOCKET HEAD BOLT- M8X20LG, QTY-6 NOS MATERIAL AS PER DRAWING. TO BE SUPPLIED IN ASSEMBLED CONDITION. DRAWING NO: PD/R-278750 | 4                | SET                | 150                                       |
| 20             | 20515101000946 | MOULD NARROW FACE SPINDL.UNIT.PD/R278680 | MOULD NARROW FACE SPINDLE UNIT ASSLY FOR CASTER-3 MATERIAL AS PER DRAWING. DRAWING NO: PD/R-278680                                                                                                                                                                                                                                                                                                                                                                                                                                                                                                              | 4                | SET                | 150                                       |
| 30             | 20515101000947 | MOULD GUID.PIP.UNT.ASSY(LHS),PD/R-278743 | MOULD GUIDE PIPE UNIT ASSLY(LHS)  FOR CASTER-3 AS PER DRAWING NO-PD/R-278743 CONSISTING OF  1) GUIDE PIPE UNIT-1, PD/R-278739, QTY-1 NO  2) BUSH, DIA 150X130X250,PD/R-278699, QTY-1 NO  3) SPACER, DIA 149.5X136.4X100, PD/R-278698, QTY-1 NO  4) BUSH, DIA 150X130X100,PD/R-278700, QTY-1 NO  5) FLANGE, DIA 193X130X15, PD/R-278697, QTY-1 NO  MATERIAL AS PER DRAWING.  TO BE SUPPLIED IN ASSEMBLED CONDITION.  DRAWING NO: PD/R-278743                                                                                                                                                                     | 2                | SET                | 150                                       |
| 40             | 20515101000948 | MOULD GUID.PIP.UNT.ASSY(RHS),PD/R-278744 | MOULD GUIDE PIPE UNIT ASSLY(RHS)  FOR CASTER-3 AS PER DRAWING NO-PD/R-278744, CONSISTING OF  1) GUIDE PIPE UNIT-1, PD/R-278737, QTY-1 NO  2) BUSH, DIA 150X130X250,PD/R-278699, QTY-1 NO  3) SPACER, DIA 149.5X136.4X100, PD/R-278698, QTY-1 NO  4) BUSH, DIA 150X130X100,PD/R-278700, QTY-1 NO  5) FLANGE, DIA 193X130X15, PD/R-278697, QTY-1 NO  MATERIAL AS PER DRAWING.  TO BE SUPPLIED IN ASSEMBLED CONDITION.  DRAWING NO: PD/R-278744                                                                                                                                                                    | 2                | SET                | 150                                       |
| 50             | 20515101000949 | CLAMPING PLATE,20X100X130,F/MOULD        | FOR MOULD NARROW FACE LOCKING OF CASTER-3 AS PER DRAWING DRAWING NO : PD/R-278693                                                                                                                                                                                                                                                                                                                                                                                                                                                                                                                               | 10               | EA                 | 150                                       |