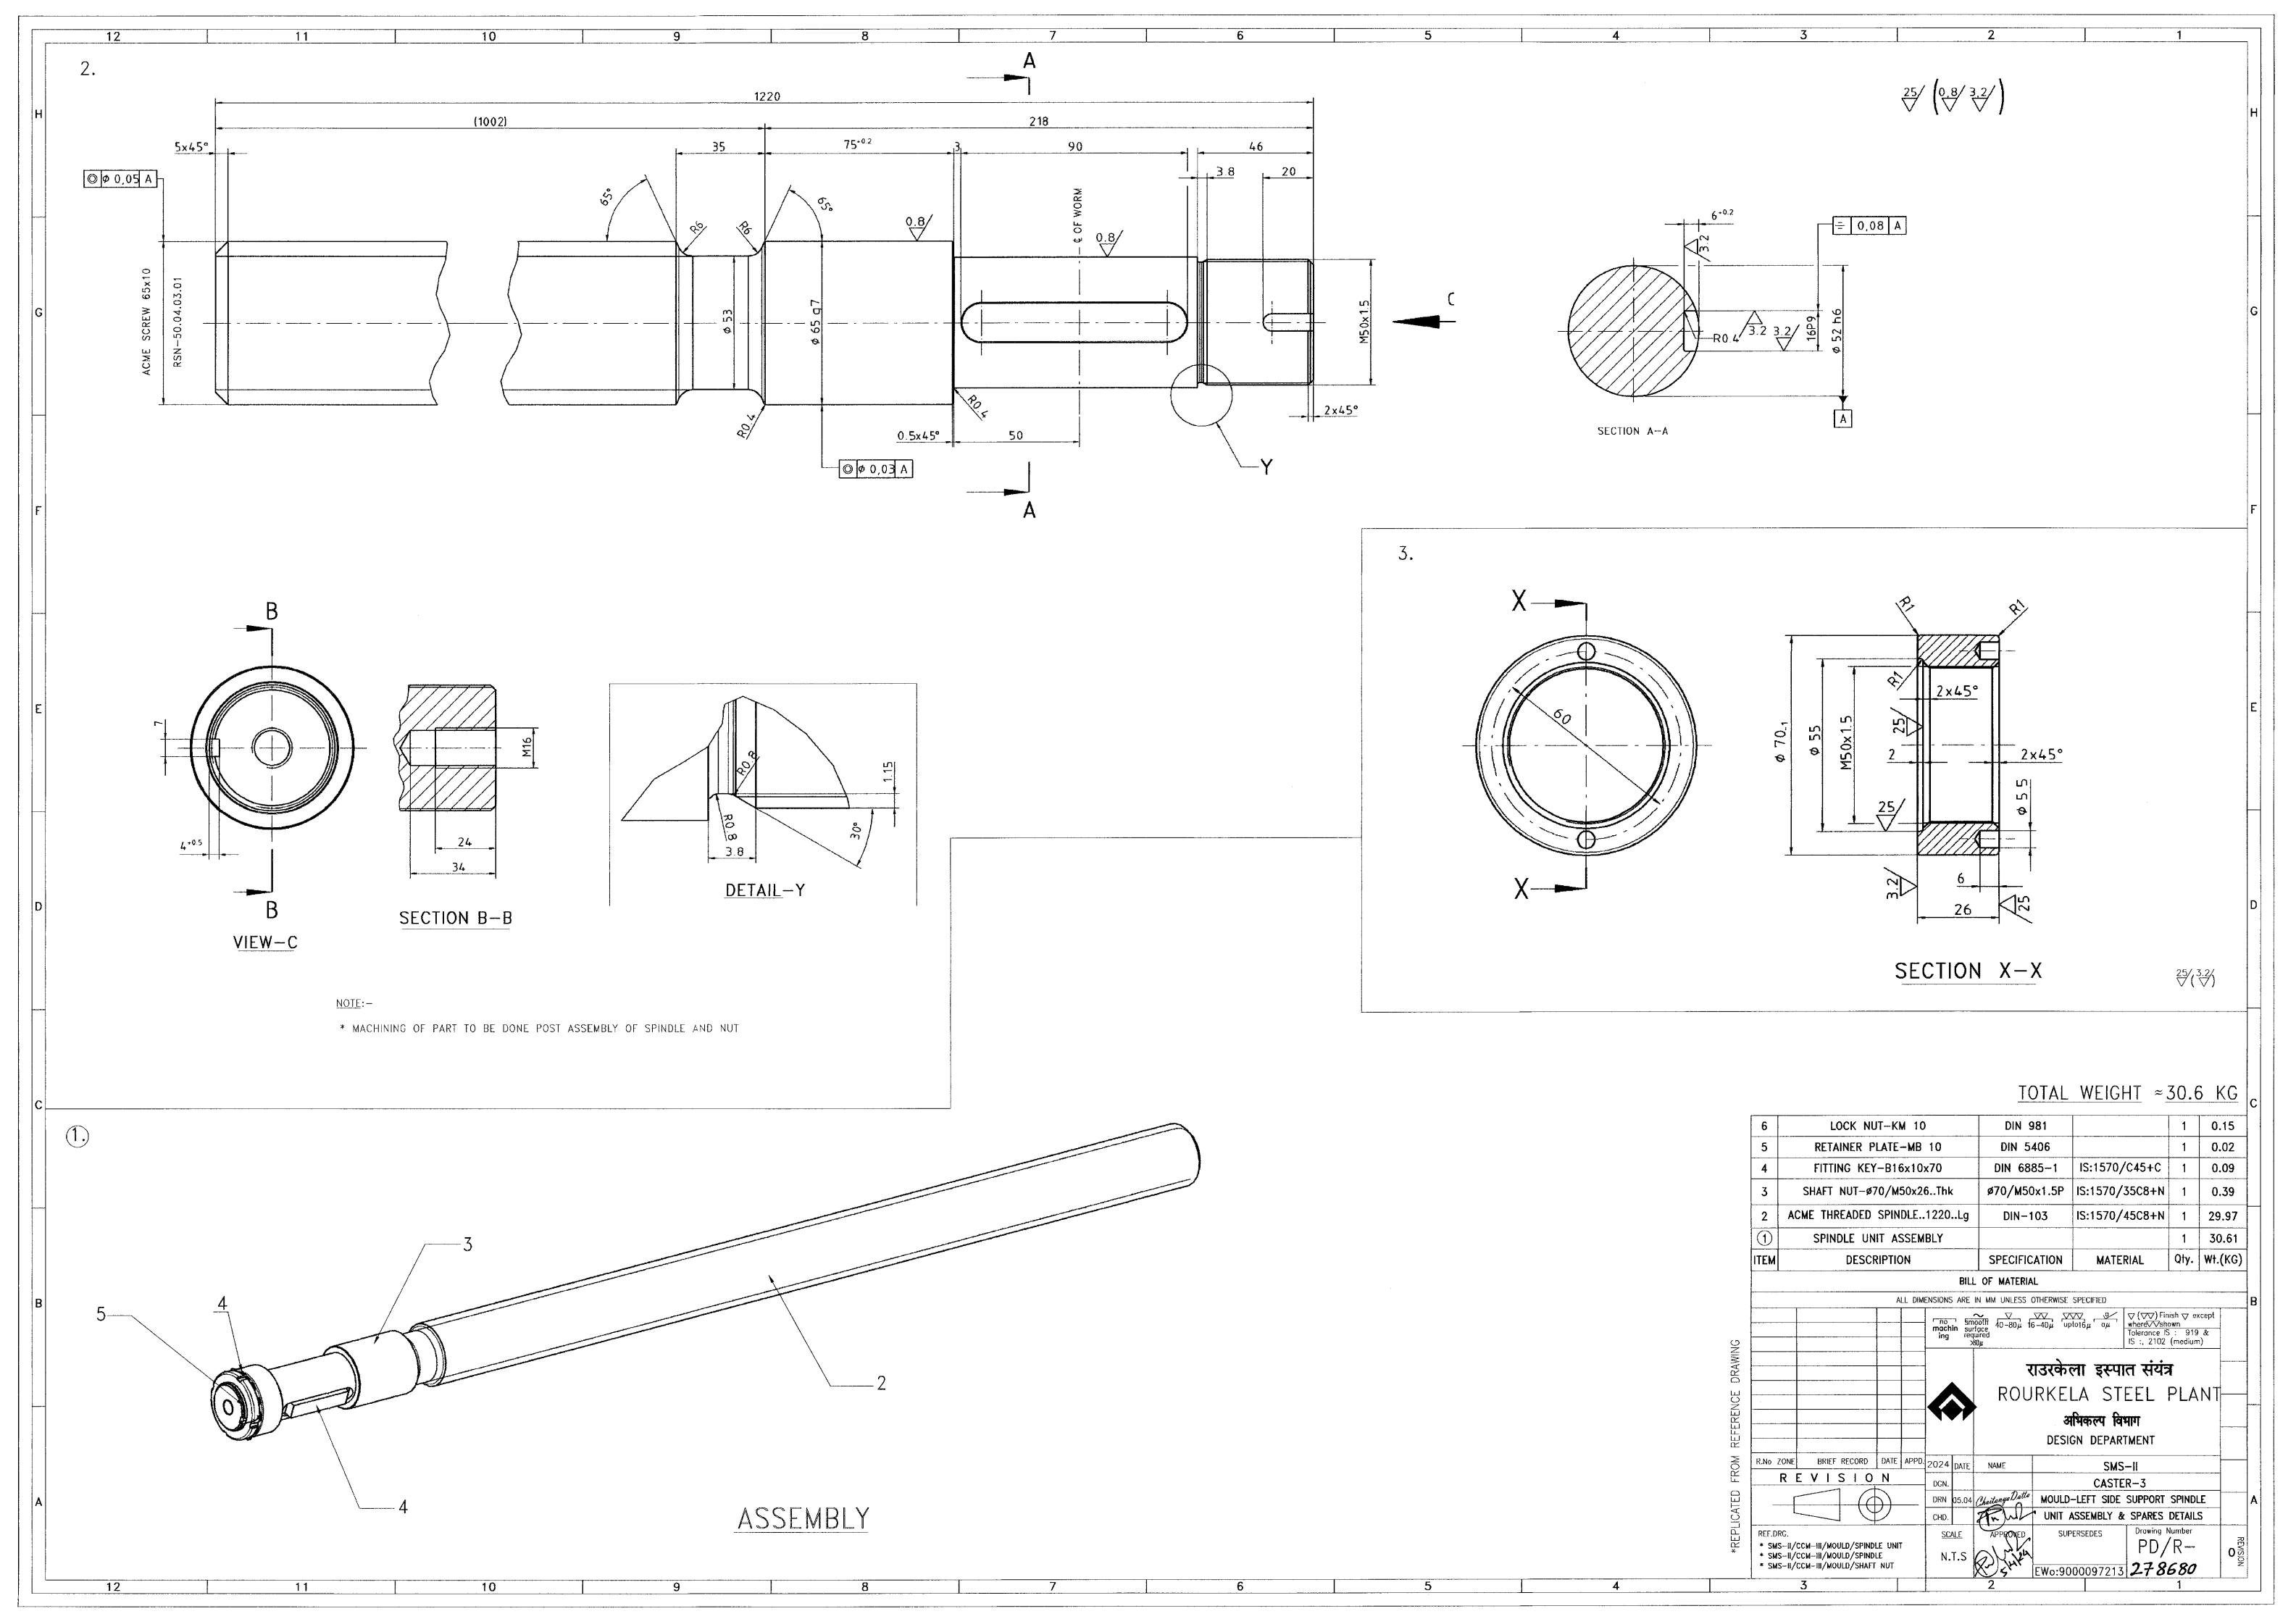

|
| 50             | 20515101000949 | CLAMPING PLATE,20X100X130,F/MOULD        | FOR MOULD NARROW FACE LOCKING OF CASTER-3 AS PER DRAWING DRAWING NO : PD/R-278693                                                                                                                                                                                                                                                                                                                                                                                                                                                                                                                               | 10               | EA                 | 150                                       |