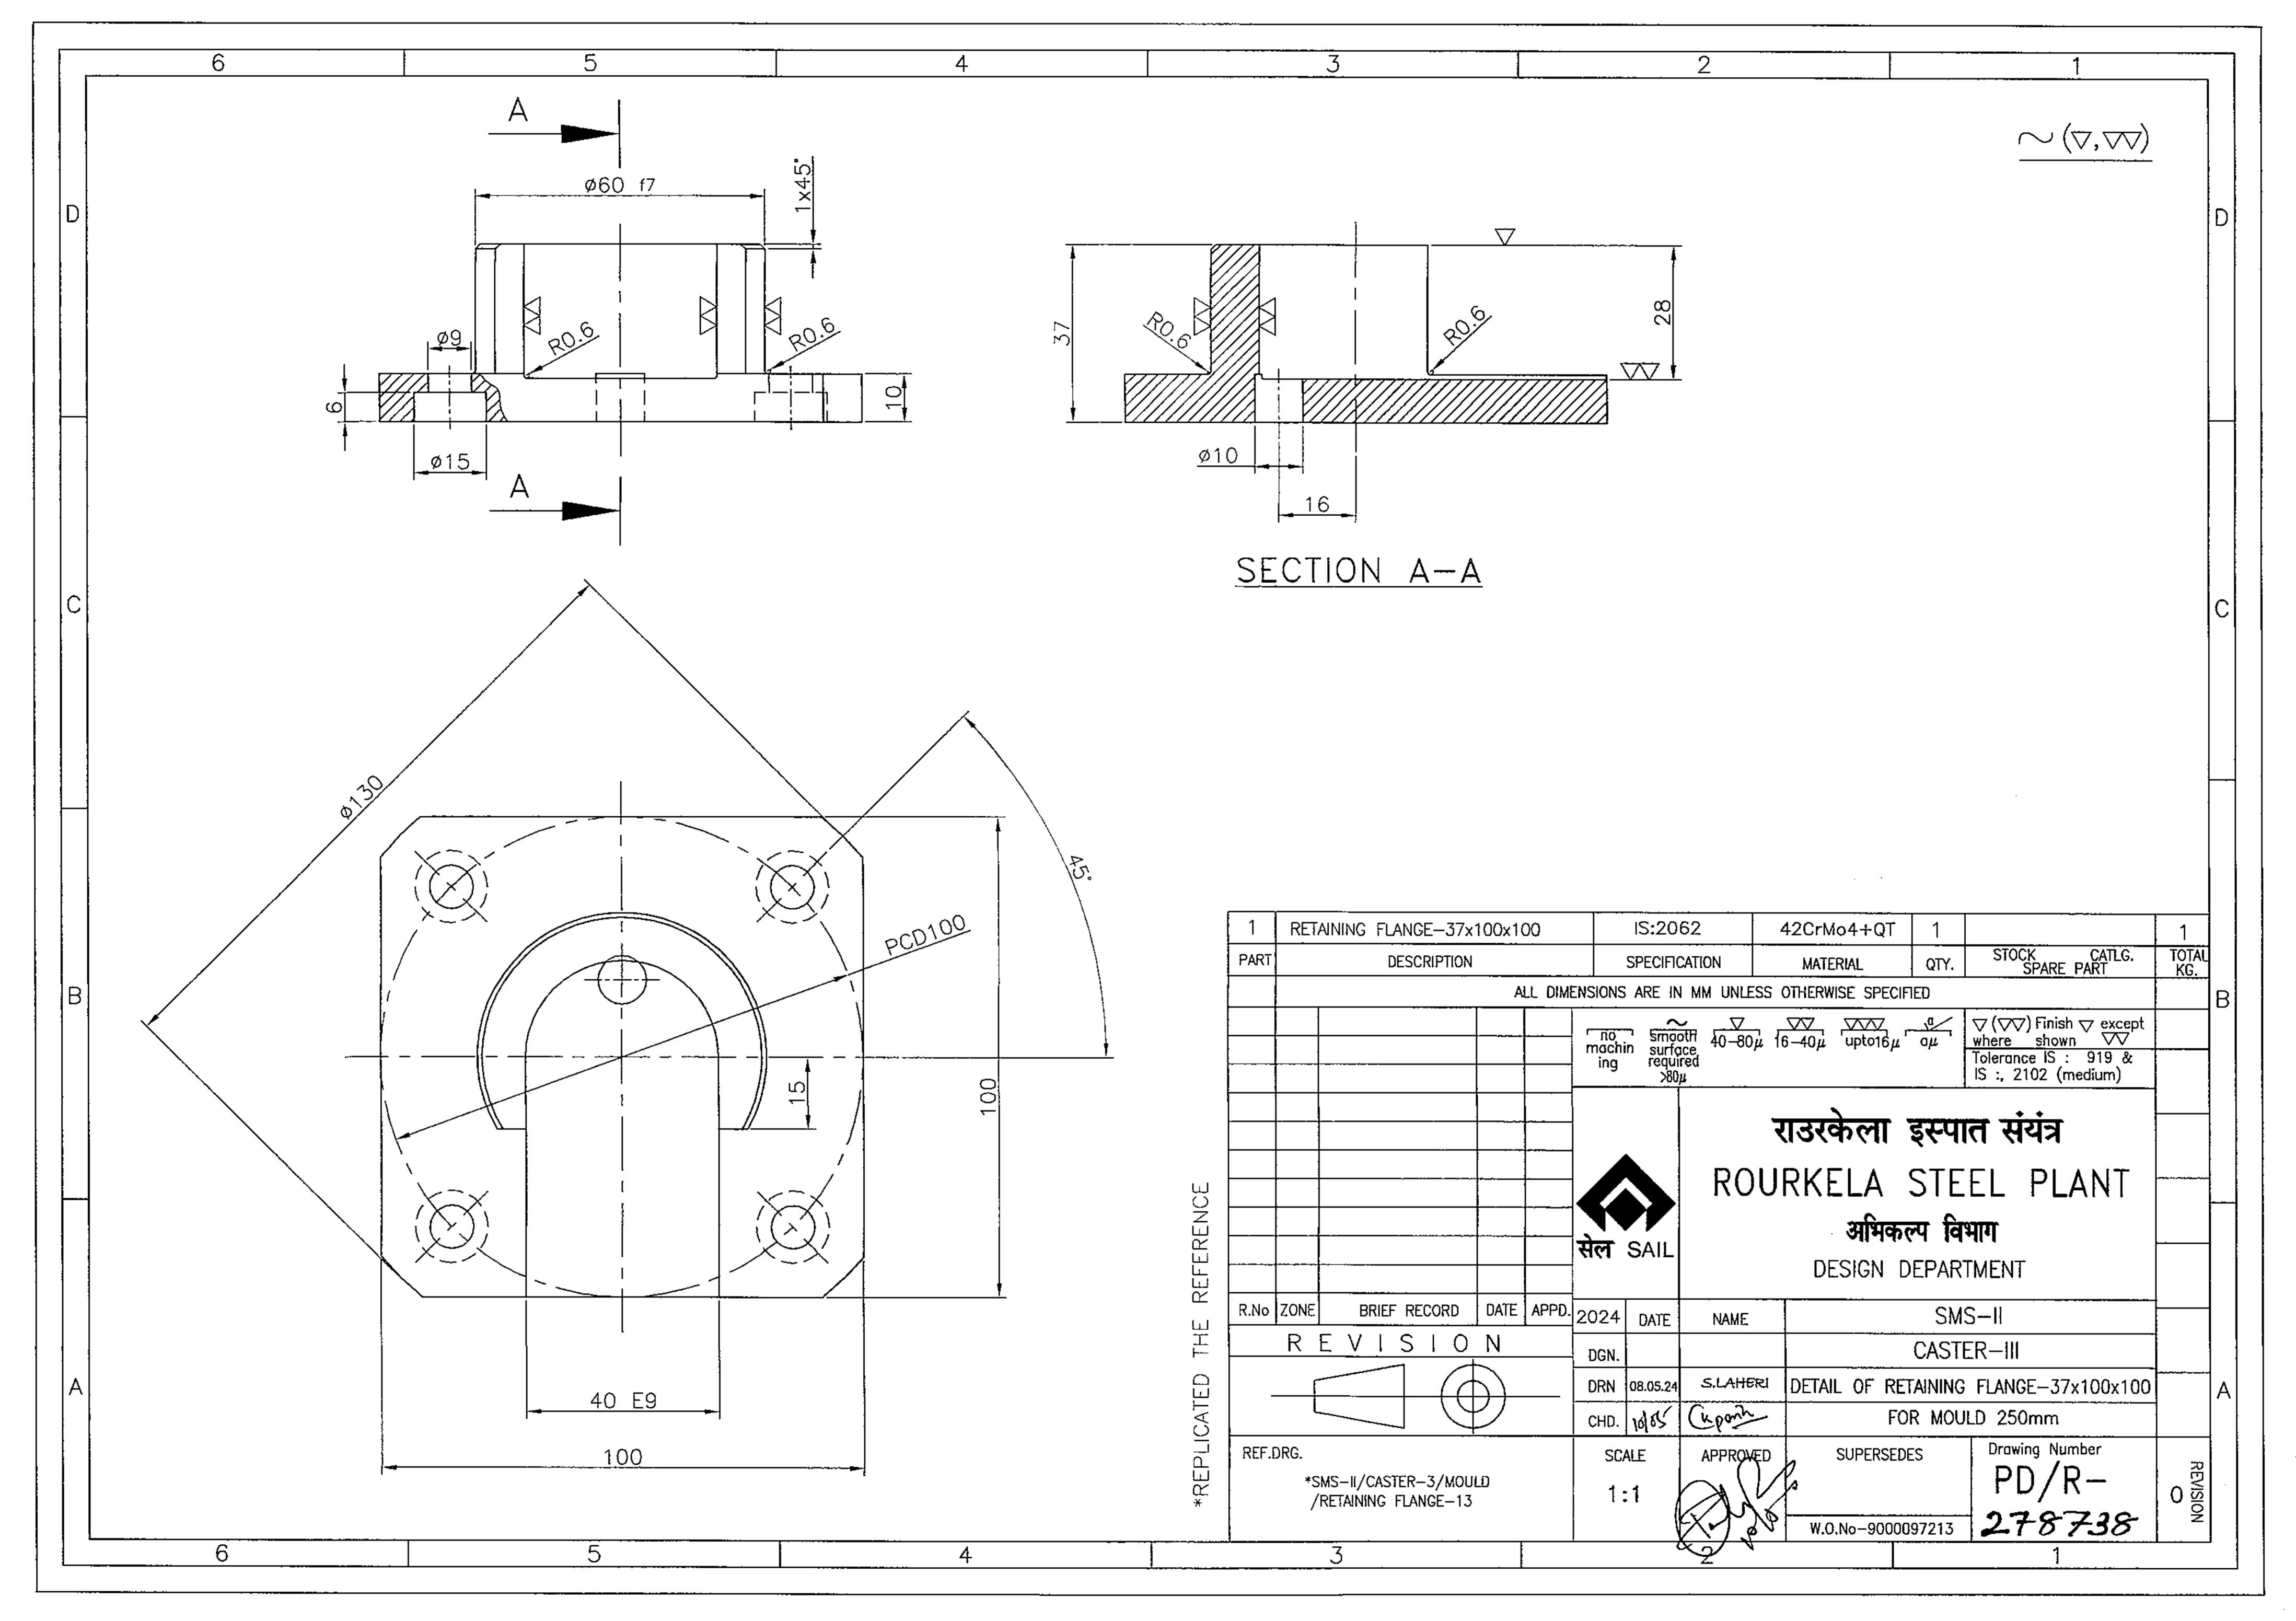

| Item<br>Number | Material       | Item Title                               | Item Description                                                                                                                                                                                                                                                                                                                                                                                                                                                                                                                                                                                                | Item<br>Quantity | Unit of<br>Measure | Delivery Period<br>(In number of<br>days) |
|----------------|----------------|------------------------------------------|-----------------------------------------------------------------------------------------------------------------------------------------------------------------------------------------------------------------------------------------------------------------------------------------------------------------------------------------------------------------------------------------------------------------------------------------------------------------------------------------------------------------------------------------------------------------------------------------------------------------|------------------|--------------------|-------------------------------------------|
| 10             | 20515101000945 | 250MM MOULD PINOL PIP UN ASSY,PDR/278750 | 250MM MOULD PINOL PIPE UNIT ASSY FOR CASTER-3 PINOL PIPE ASSY AS PER PD/R-278750 CONSISTING OF 1) PINOL PIPE, SIZE:130X145X1597 AND HOLDING CLAMP AS PER PD/R- 278742,QTY- 1 NO EACH. 2) LOCK NUT95MM DIA X 160MM LONG (2 HALVES) PD/R-278749, QTY-1 NO 3) RETAINING FLANGE- 37X10X100, PD/R-278738, QTY-2 NO 4) FLANGE- 129.5/70X22, PD/R-278701, QTY-1 NO 5) FITTING KER- 11X18X26, PD/R-278694 6) SOCKET HEAD BOLT- M16X16LG, QTY-1 NO 7) HEX HEAD BOLT- M80X30LG, QTY-8 NOS 8) SOCKET HEAD BOLT- M8X20LG, QTY-6 NOS MATERIAL AS PER DRAWING. TO BE SUPPLIED IN ASSEMBLED CONDITION. DRAWING NO: PD/R-278750 | 4                | SET                | 150                                       |
| 20             | 20515101000946 | MOULD NARROW FACE SPINDL.UNIT.PD/R278680 | MOULD NARROW FACE SPINDLE UNIT ASSLY FOR CASTER-3 MATERIAL AS PER DRAWING. DRAWING NO: PD/R-278680                                                                                                                                                                                                                                                                                                                                                                                                                                                                                                              | 4                | SET                | 150                                       |
| 30             | 20515101000947 | MOULD GUID.PIP.UNT.ASSY(LHS),PD/R-278743 | MOULD GUIDE PIPE UNIT ASSLY(LHS)  FOR CASTER-3 AS PER DRAWING NO-PD/R-278743 CONSISTING OF  1) GUIDE PIPE UNIT-1, PD/R-278739, QTY-1 NO  2) BUSH, DIA 150X130X250,PD/R-278699, QTY-1 NO  3) SPACER, DIA 149.5X136.4X100, PD/R-278698, QTY-1 NO  4) BUSH, DIA 150X130X100,PD/R-278700, QTY-1 NO  5) FLANGE, DIA 193X130X15, PD/R-278697, QTY-1 NO  MATERIAL AS PER DRAWING.  TO BE SUPPLIED IN ASSEMBLED CONDITION.  DRAWING NO: PD/R-278743                                                                                                                                                                     | 2                | SET                | 150                                       |
| 40             | 20515101000948 | MOULD GUID.PIP.UNT.ASSY(RHS),PD/R-278744 | MOULD GUIDE PIPE UNIT ASSLY(RHS)  FOR CASTER-3 AS PER DRAWING NO-PD/R-278744, CONSISTING OF  1) GUIDE PIPE UNIT-1, PD/R-278737, QTY-1 NO  2) BUSH, DIA 150X130X250,PD/R-278699, QTY-1 NO  3) SPACER, DIA 149.5X136.4X100, PD/R-278698, QTY-1 NO  4) BUSH, DIA 150X130X100,PD/R-278700, QTY-1 NO  5) FLANGE, DIA 193X130X15, PD/R-278697, QTY-1 NO  MATERIAL AS PER DRAWING.  TO BE SUPPLIED IN ASSEMBLED CONDITION.  DRAWING NO: PD/R-278744                                                                                                                                                                    | 2                | SET                | 150                                       |
| 50             | 20515101000949 | CLAMPING PLATE,20X100X130,F/MOULD        | FOR MOULD NARROW FACE LOCKING OF CASTER-3 AS PER DRAWING DRAWING NO : PD/R-278693                                                                                                                                                                                                                                                                                                                                                                                                                                                                                                                               | 10               | EA                 | 150                                       |