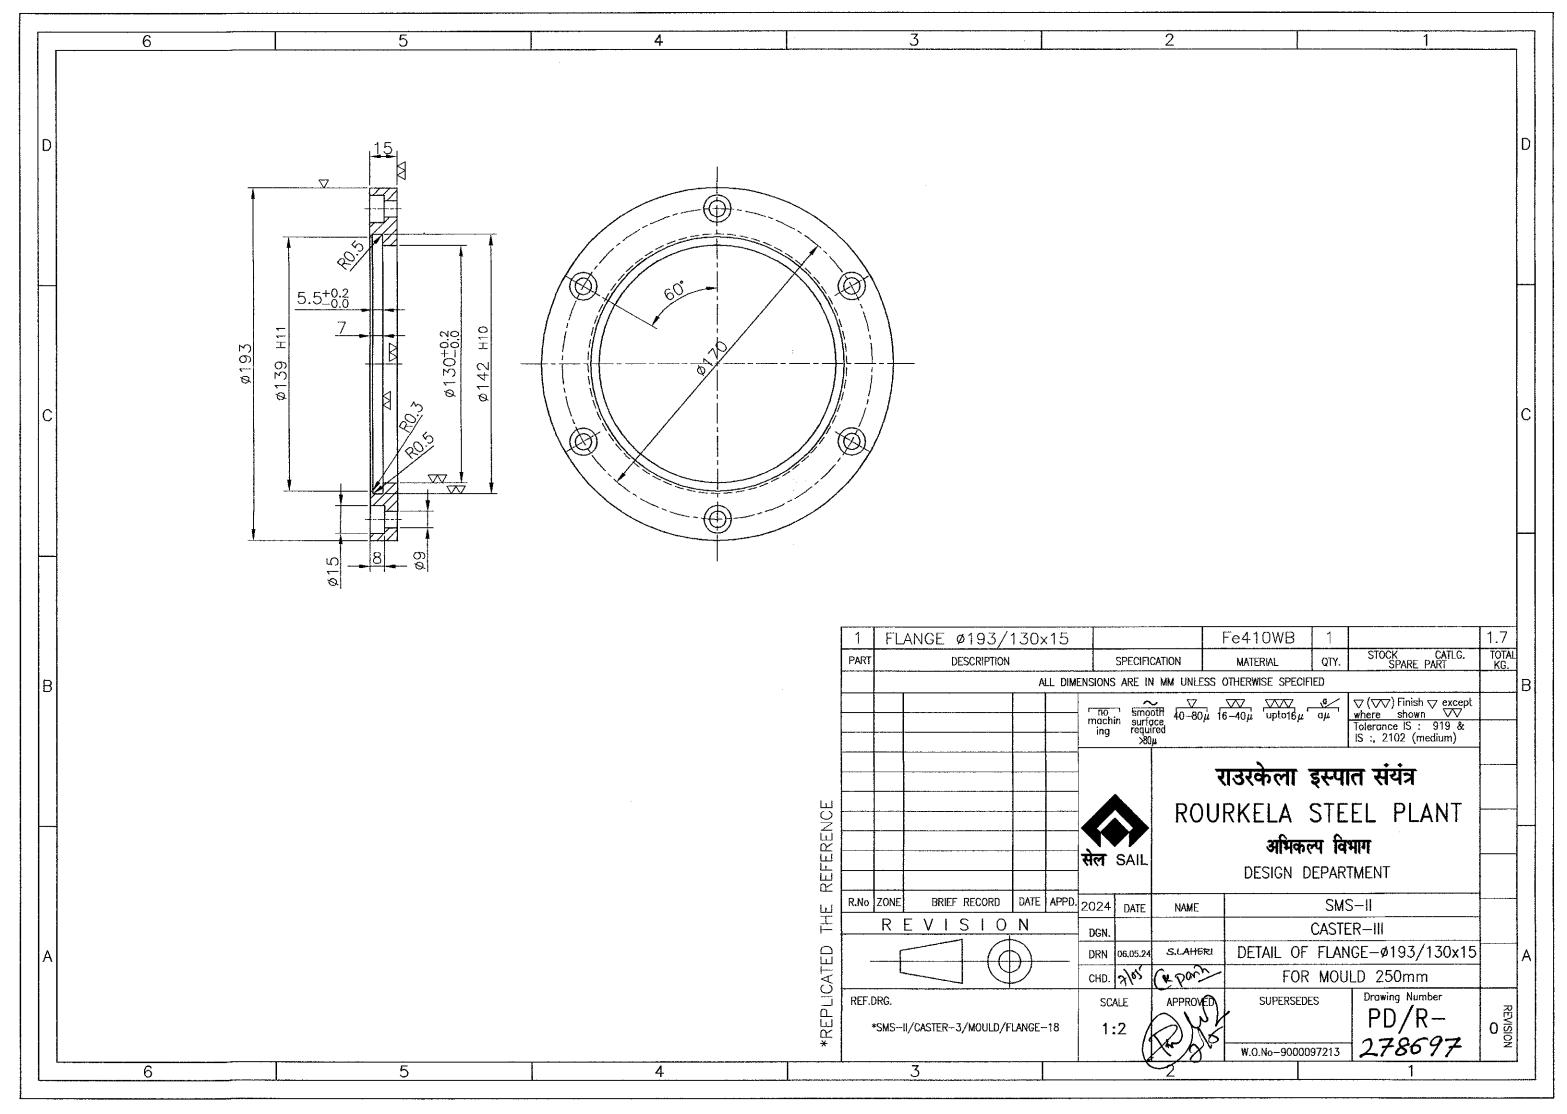

|
| 50             | 20515101000949 | CLAMPING PLATE,20X100X130,F/MOULD        | FOR MOULD NARROW FACE LOCKING OF CASTER-3 AS PER DRAWING DRAWING NO : PD/R-278693                                                                                                                                                                                                                                                                                                                                                                                                                                                                                                                               | 10               | EA                 | 150                                       |