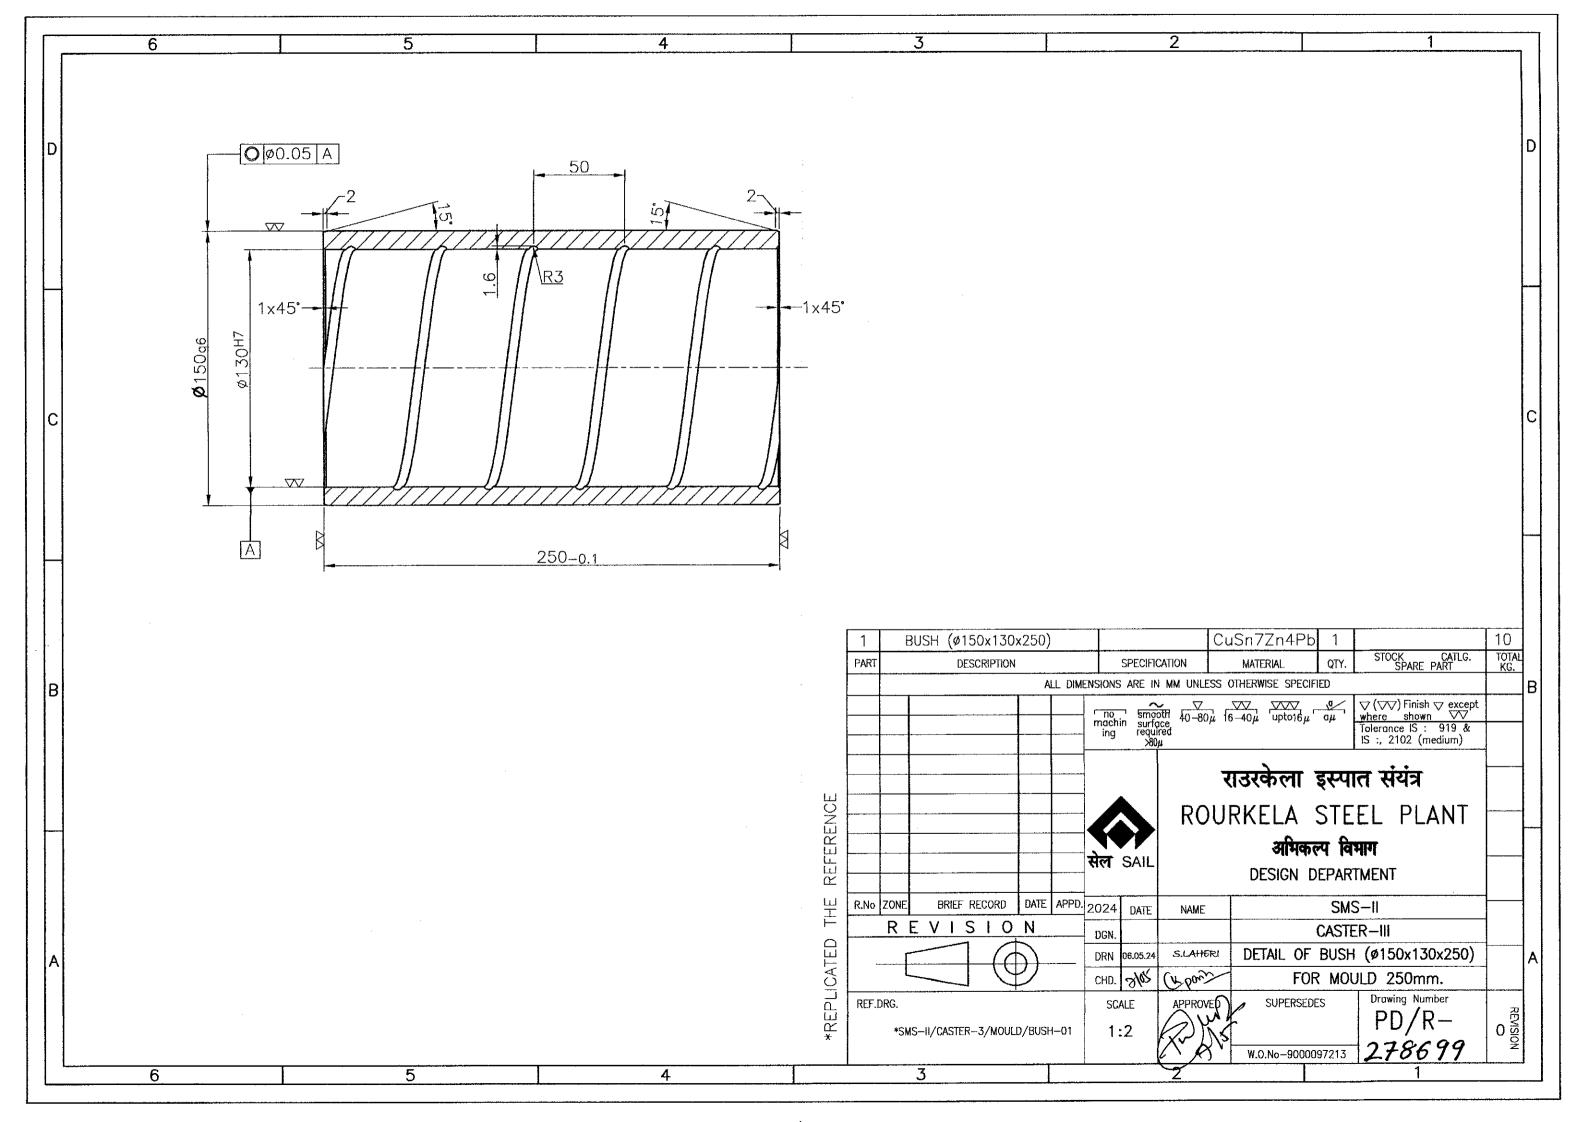

|
| 50             | 20515101000949 | CLAMPING PLATE,20X100X130,F/MOULD        | FOR MOULD NARROW FACE LOCKING OF CASTER-3 AS PER DRAWING DRAWING NO : PD/R-278693                                                                                                                                                                                                                                                                                                                                                                                                                                                                                                                               | 10               | EA                 | 150                                       |