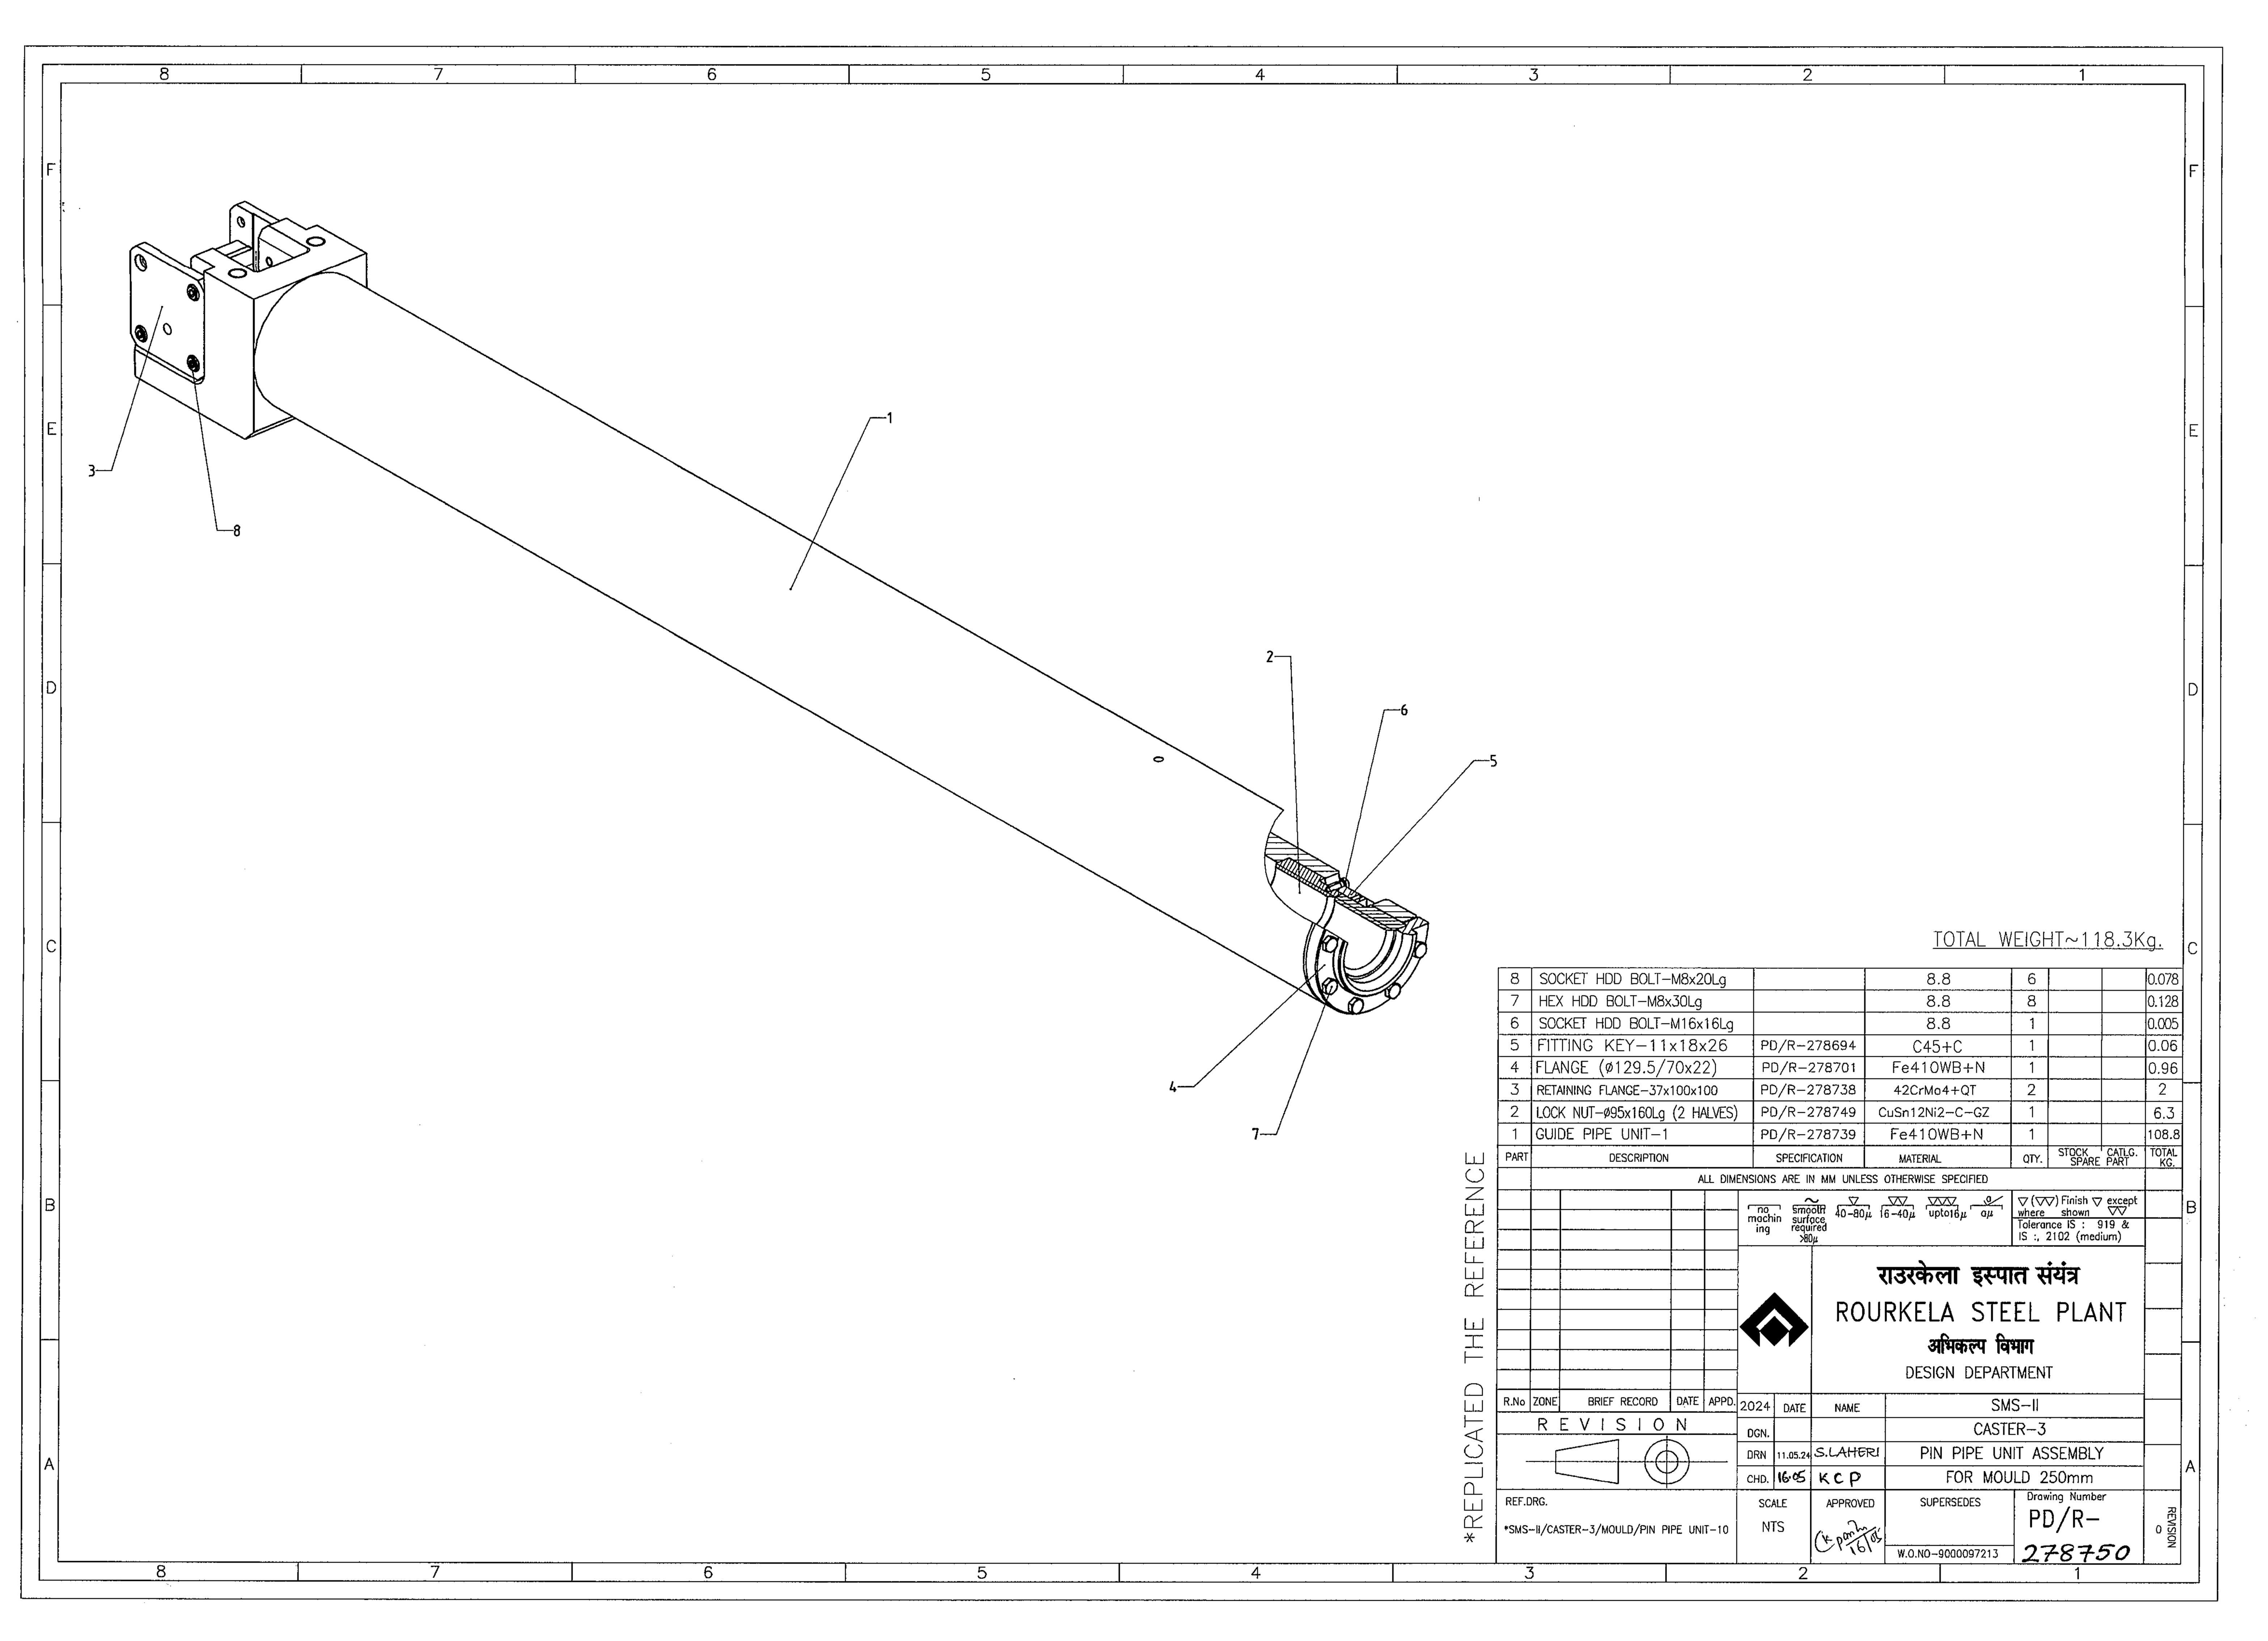

| Item<br>Number | Material       | Item Title                               | Item Description                                                                                                                                                                                                                                                                                                                                                                                                                                                                                                                                                                                                | Item<br>Quantity | Unit of<br>Measure | Delivery Period<br>(In number of<br>days) |
|----------------|----------------|------------------------------------------|-----------------------------------------------------------------------------------------------------------------------------------------------------------------------------------------------------------------------------------------------------------------------------------------------------------------------------------------------------------------------------------------------------------------------------------------------------------------------------------------------------------------------------------------------------------------------------------------------------------------|------------------|--------------------|-------------------------------------------|
| 10             | 20515101000945 | 250MM MOULD PINOL PIP UN ASSY,PDR/278750 | 250MM MOULD PINOL PIPE UNIT ASSY FOR CASTER-3 PINOL PIPE ASSY AS PER PD/R-278750 CONSISTING OF 1) PINOL PIPE, SIZE:130X145X1597 AND HOLDING CLAMP AS PER PD/R- 278742,QTY- 1 NO EACH. 2) LOCK NUT95MM DIA X 160MM LONG (2 HALVES) PD/R-278749, QTY-1 NO 3) RETAINING FLANGE- 37X10X100, PD/R-278738, QTY-2 NO 4) FLANGE- 129.5/70X22, PD/R-278701, QTY-1 NO 5) FITTING KER- 11X18X26, PD/R-278694 6) SOCKET HEAD BOLT- M16X16LG, QTY-1 NO 7) HEX HEAD BOLT- M80X30LG, QTY-8 NOS 8) SOCKET HEAD BOLT- M8X20LG, QTY-6 NOS MATERIAL AS PER DRAWING. TO BE SUPPLIED IN ASSEMBLED CONDITION. DRAWING NO: PD/R-278750 | 4                | SET                | 150                                       |
| 20             | 20515101000946 | MOULD NARROW FACE SPINDL.UNIT.PD/R278680 | MOULD NARROW FACE SPINDLE UNIT ASSLY FOR CASTER-3 MATERIAL AS PER DRAWING. DRAWING NO: PD/R-278680                                                                                                                                                                                                                                                                                                                                                                                                                                                                                                              | 4                | SET                | 150                                       |
| 30             | 20515101000947 | MOULD GUID.PIP.UNT.ASSY(LHS),PD/R-278743 | MOULD GUIDE PIPE UNIT ASSLY(LHS)  FOR CASTER-3 AS PER DRAWING NO-PD/R-278743 CONSISTING OF  1) GUIDE PIPE UNIT-1, PD/R-278739, QTY-1 NO  2) BUSH, DIA 150X130X250,PD/R-278699, QTY-1 NO  3) SPACER, DIA 149.5X136.4X100, PD/R-278698, QTY-1 NO  4) BUSH, DIA 150X130X100,PD/R-278700, QTY-1 NO  5) FLANGE, DIA 193X130X15, PD/R-278697, QTY-1 NO  MATERIAL AS PER DRAWING.  TO BE SUPPLIED IN ASSEMBLED CONDITION.  DRAWING NO: PD/R-278743                                                                                                                                                                     | 2                | SET                | 150                                       |
| 40             | 20515101000948 | MOULD GUID.PIP.UNT.ASSY(RHS),PD/R-278744 | MOULD GUIDE PIPE UNIT ASSLY(RHS)  FOR CASTER-3 AS PER DRAWING NO-PD/R-278744, CONSISTING OF  1) GUIDE PIPE UNIT-1, PD/R-278737, QTY-1 NO  2) BUSH, DIA 150X130X250,PD/R-278699, QTY-1 NO  3) SPACER, DIA 149.5X136.4X100, PD/R-278698, QTY-1 NO  4) BUSH, DIA 150X130X100,PD/R-278700, QTY-1 NO  5) FLANGE, DIA 193X130X15, PD/R-278697, QTY-1 NO  MATERIAL AS PER DRAWING.  TO BE SUPPLIED IN ASSEMBLED CONDITION.  DRAWING NO: PD/R-278744                                                                                                                                                                    | 2                | SET                | 150                                       |
| 50             | 20515101000949 | CLAMPING PLATE,20X100X130,F/MOULD        | FOR MOULD NARROW FACE LOCKING OF CASTER-3 AS PER DRAWING DRAWING NO : PD/R-278693                                                                                                                                                                                                                                                                                                                                                                                                                                                                                                                               | 10               | EA                 | 150                                       |