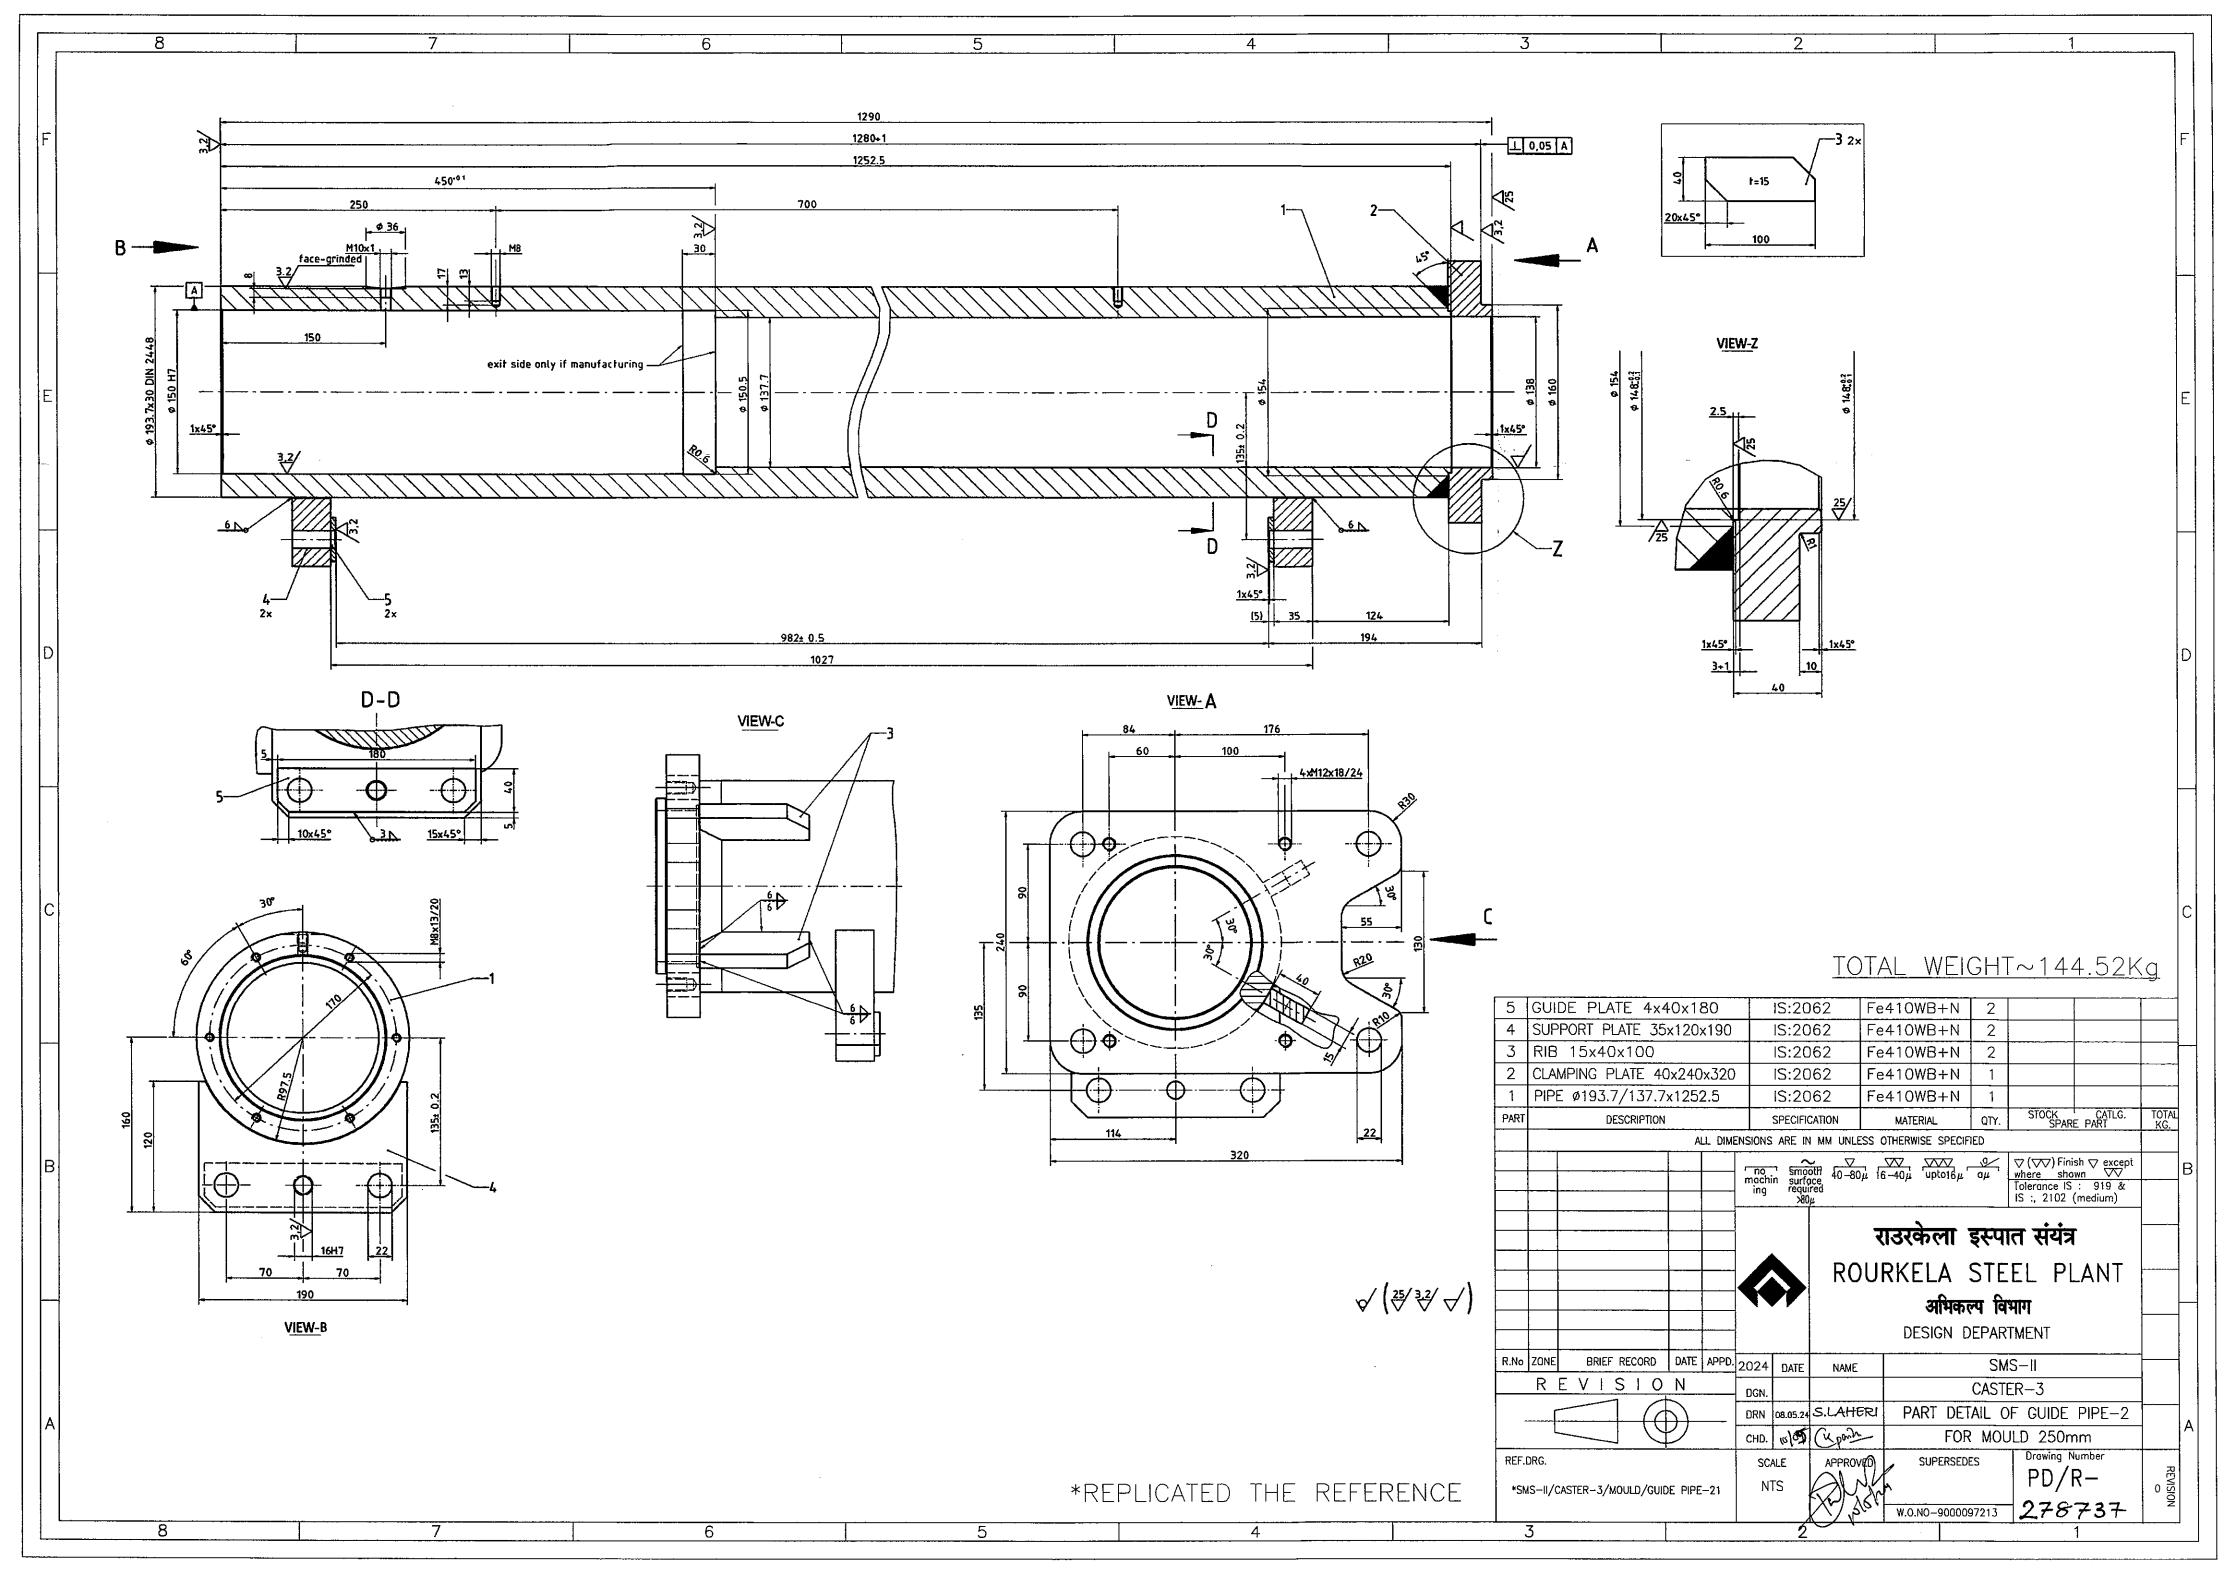

|
| 50             | 20515101000949 | CLAMPING PLATE,20X100X130,F/MOULD        | FOR MOULD NARROW FACE LOCKING OF CASTER-3 AS PER DRAWING DRAWING NO : PD/R-278693                                                                                                                                                                                                                                                                                                                                                                                                                                                                                                                               | 10               | EA                 | 150                                       |