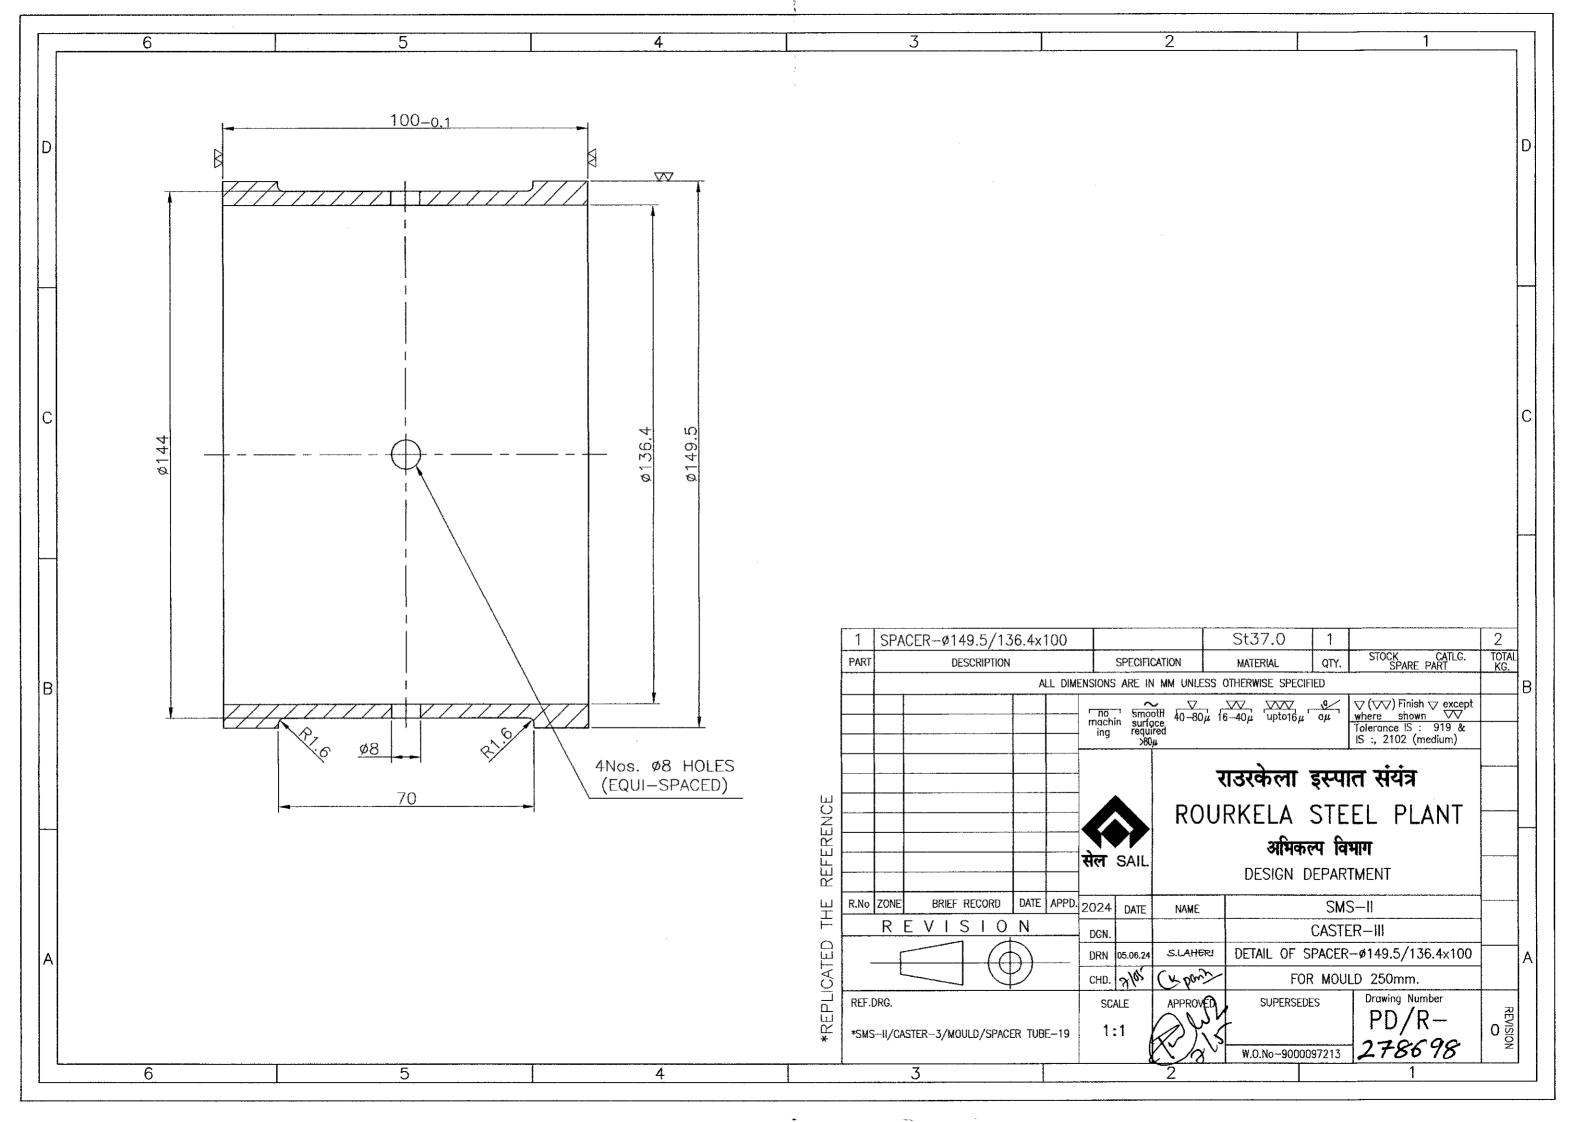

|
| 50             | 20515101000949 | CLAMPING PLATE,20X100X130,F/MOULD        | FOR MOULD NARROW FACE LOCKING OF CASTER-3 AS PER DRAWING DRAWING NO : PD/R-278693                                                                                                                                                                                                                                                                                                                                                                                                                                                                                                                               | 10               | EA                 | 150                                       |