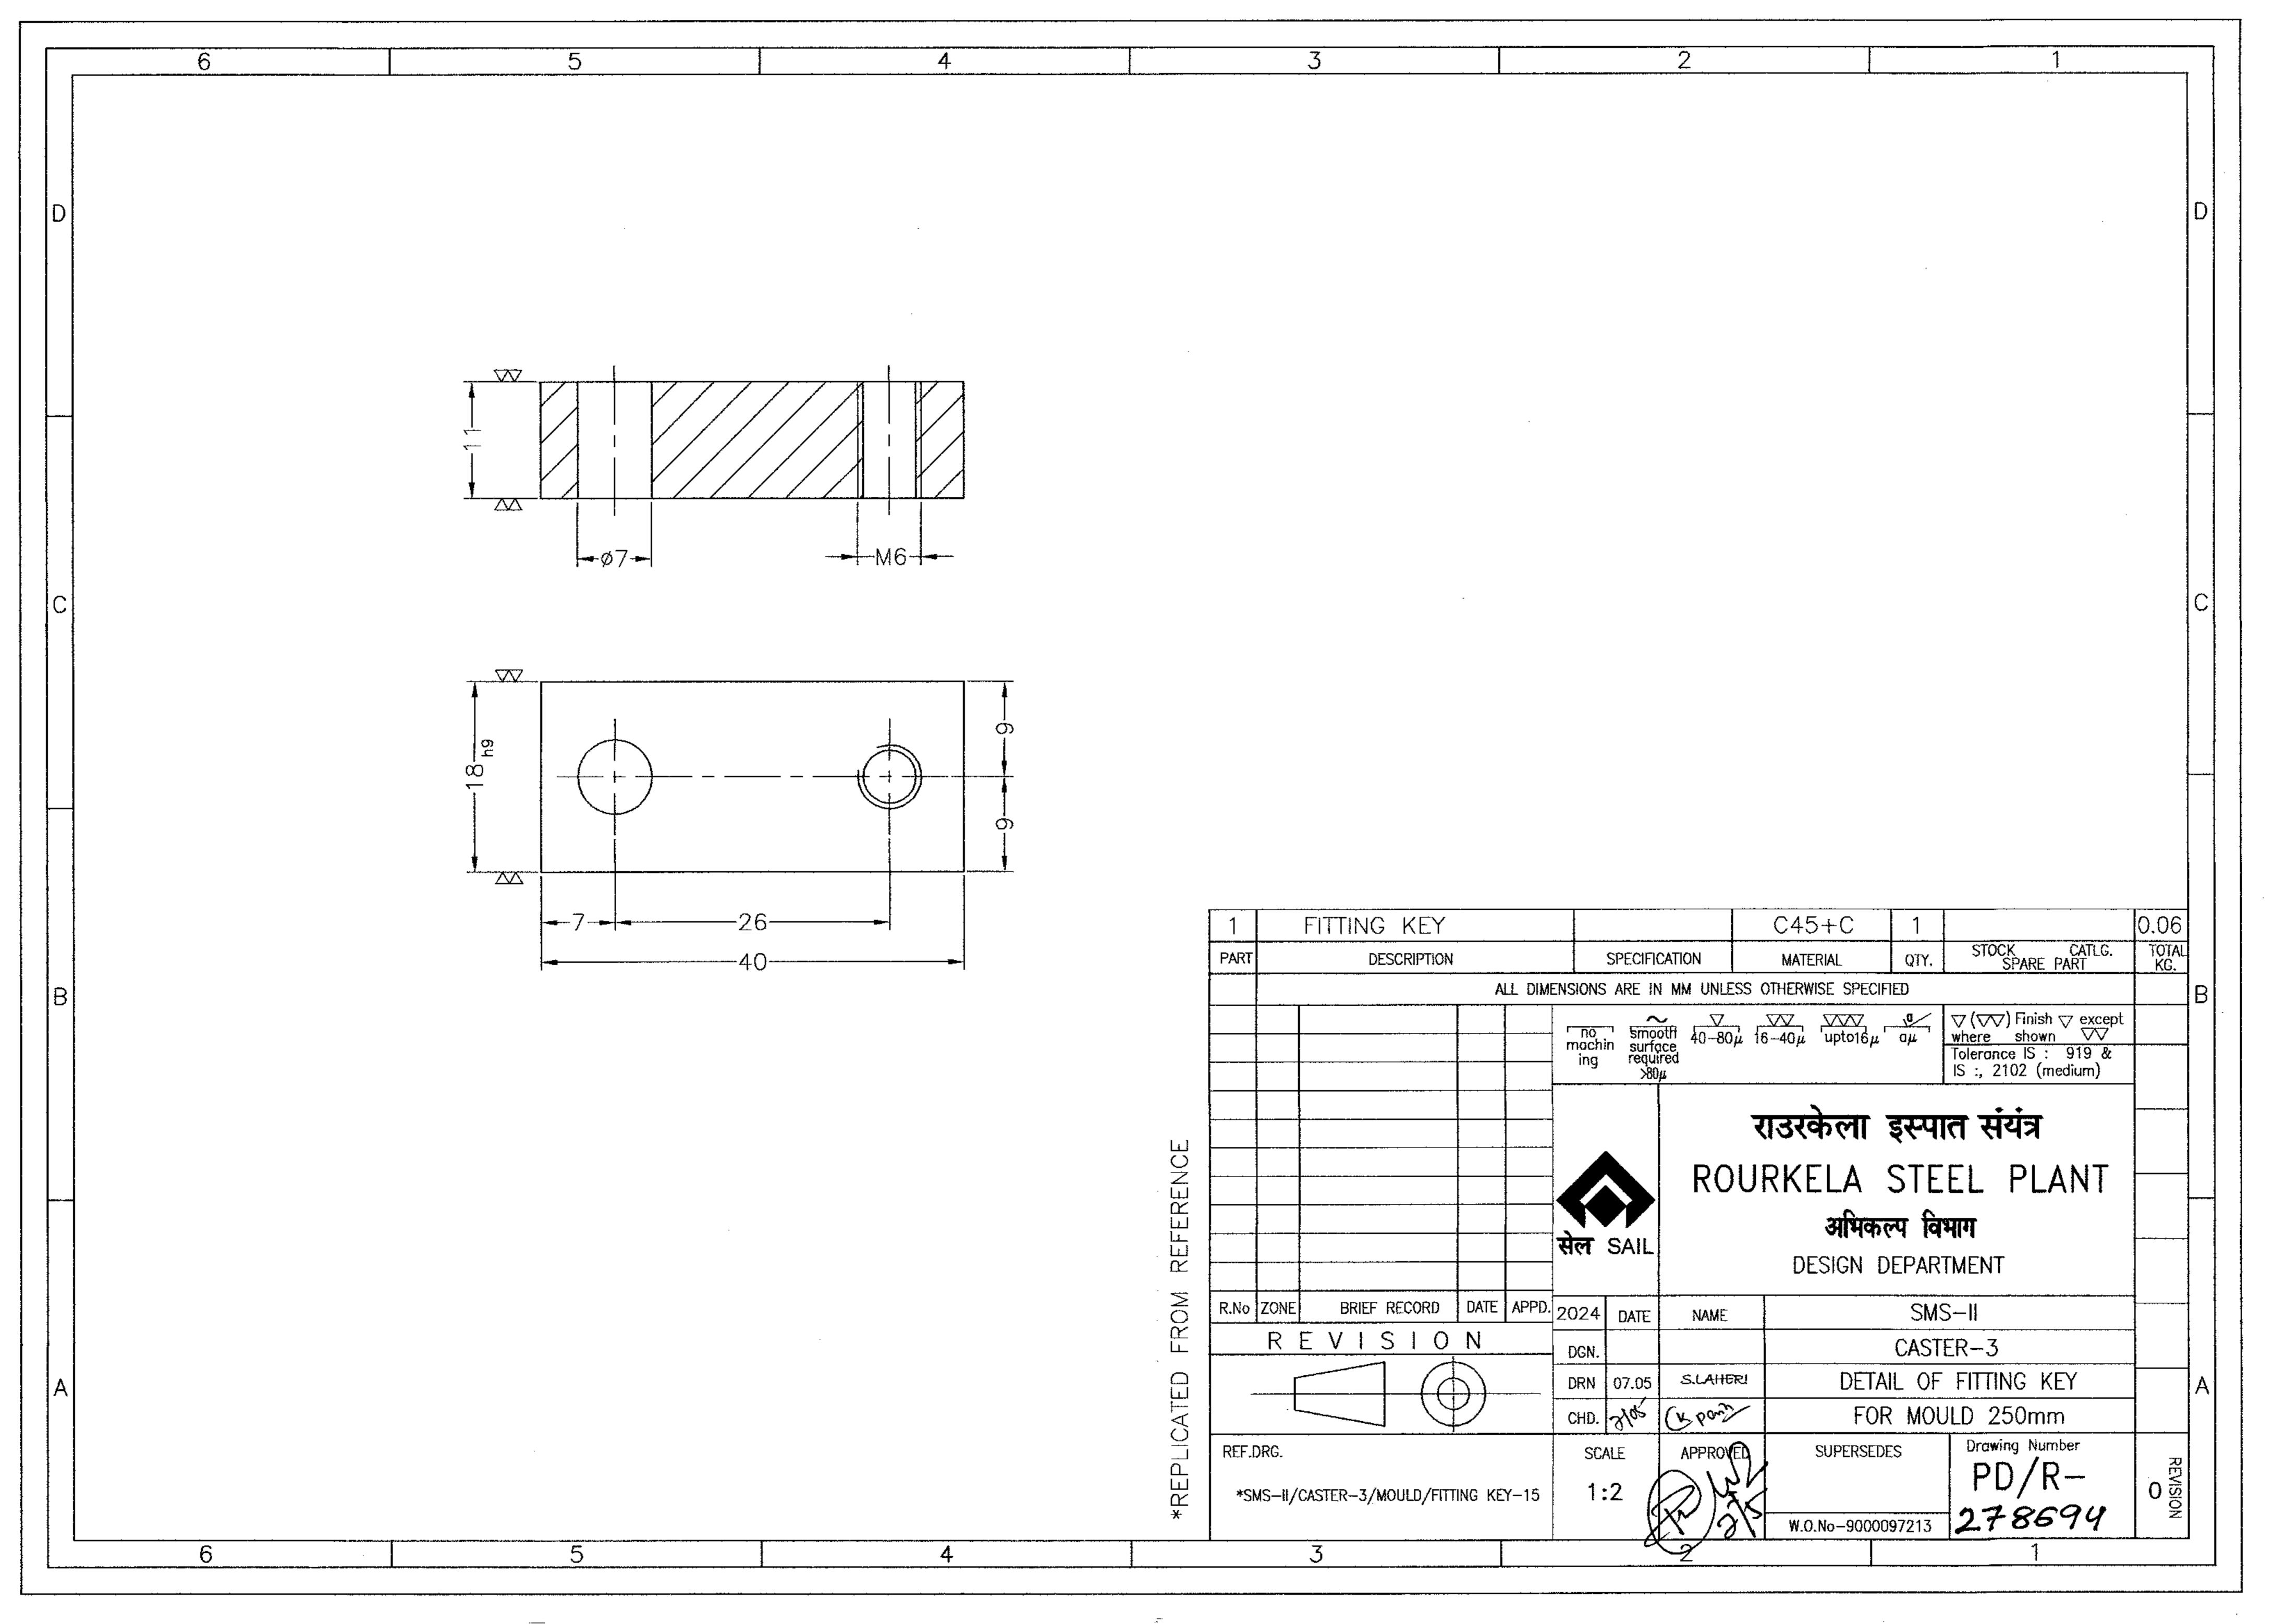

| Item<br>Number | Material       | Item Title                               | Item Description                                                                                                                                                                                                                                                                                                                                                                                                                                                                                                                                                                                                | Item<br>Quantity | Unit of<br>Measure | Delivery Period<br>(In number of<br>days) |
|----------------|----------------|------------------------------------------|-----------------------------------------------------------------------------------------------------------------------------------------------------------------------------------------------------------------------------------------------------------------------------------------------------------------------------------------------------------------------------------------------------------------------------------------------------------------------------------------------------------------------------------------------------------------------------------------------------------------|------------------|--------------------|-------------------------------------------|
| 10             | 20515101000945 | 250MM MOULD PINOL PIP UN ASSY,PDR/278750 | 250MM MOULD PINOL PIPE UNIT ASSY FOR CASTER-3 PINOL PIPE ASSY AS PER PD/R-278750 CONSISTING OF 1) PINOL PIPE, SIZE:130X145X1597 AND HOLDING CLAMP AS PER PD/R- 278742,QTY- 1 NO EACH. 2) LOCK NUT95MM DIA X 160MM LONG (2 HALVES) PD/R-278749, QTY-1 NO 3) RETAINING FLANGE- 37X10X100, PD/R-278738, QTY-2 NO 4) FLANGE- 129.5/70X22, PD/R-278701, QTY-1 NO 5) FITTING KER- 11X18X26, PD/R-278694 6) SOCKET HEAD BOLT- M16X16LG, QTY-1 NO 7) HEX HEAD BOLT- M80X30LG, QTY-8 NOS 8) SOCKET HEAD BOLT- M8X20LG, QTY-6 NOS MATERIAL AS PER DRAWING. TO BE SUPPLIED IN ASSEMBLED CONDITION. DRAWING NO: PD/R-278750 | 4                | SET                | 150                                       |
| 20             | 20515101000946 | MOULD NARROW FACE SPINDL.UNIT.PD/R278680 | MOULD NARROW FACE SPINDLE UNIT ASSLY FOR CASTER-3 MATERIAL AS PER DRAWING. DRAWING NO: PD/R-278680                                                                                                                                                                                                                                                                                                                                                                                                                                                                                                              | 4                | SET                | 150                                       |
| 30             | 20515101000947 | MOULD GUID.PIP.UNT.ASSY(LHS),PD/R-278743 | MOULD GUIDE PIPE UNIT ASSLY(LHS)  FOR CASTER-3 AS PER DRAWING NO-PD/R-278743 CONSISTING OF  1) GUIDE PIPE UNIT-1, PD/R-278739, QTY-1 NO  2) BUSH, DIA 150X130X250,PD/R-278699, QTY-1 NO  3) SPACER, DIA 149.5X136.4X100, PD/R-278698, QTY-1 NO  4) BUSH, DIA 150X130X100,PD/R-278700, QTY-1 NO  5) FLANGE, DIA 193X130X15, PD/R-278697, QTY-1 NO  MATERIAL AS PER DRAWING.  TO BE SUPPLIED IN ASSEMBLED CONDITION.  DRAWING NO: PD/R-278743                                                                                                                                                                     | 2                | SET                | 150                                       |
| 40             | 20515101000948 | MOULD GUID.PIP.UNT.ASSY(RHS),PD/R-278744 | MOULD GUIDE PIPE UNIT ASSLY(RHS)  FOR CASTER-3 AS PER DRAWING NO-PD/R-278744, CONSISTING OF  1) GUIDE PIPE UNIT-1, PD/R-278737, QTY-1 NO  2) BUSH, DIA 150X130X250,PD/R-278699, QTY-1 NO  3) SPACER, DIA 149.5X136.4X100, PD/R-278698, QTY-1 NO  4) BUSH, DIA 150X130X100,PD/R-278700, QTY-1 NO  5) FLANGE, DIA 193X130X15, PD/R-278697, QTY-1 NO  MATERIAL AS PER DRAWING.  TO BE SUPPLIED IN ASSEMBLED CONDITION.  DRAWING NO: PD/R-278744                                                                                                                                                                    | 2                | SET                | 150                                       |
| 50             | 20515101000949 | CLAMPING PLATE,20X100X130,F/MOULD        | FOR MOULD NARROW FACE LOCKING OF CASTER-3 AS PER DRAWING DRAWING NO : PD/R-278693                                                                                                                                                                                                                                                                                                                                                                                                                                                                                                                               | 10               | EA                 | 150                                       |