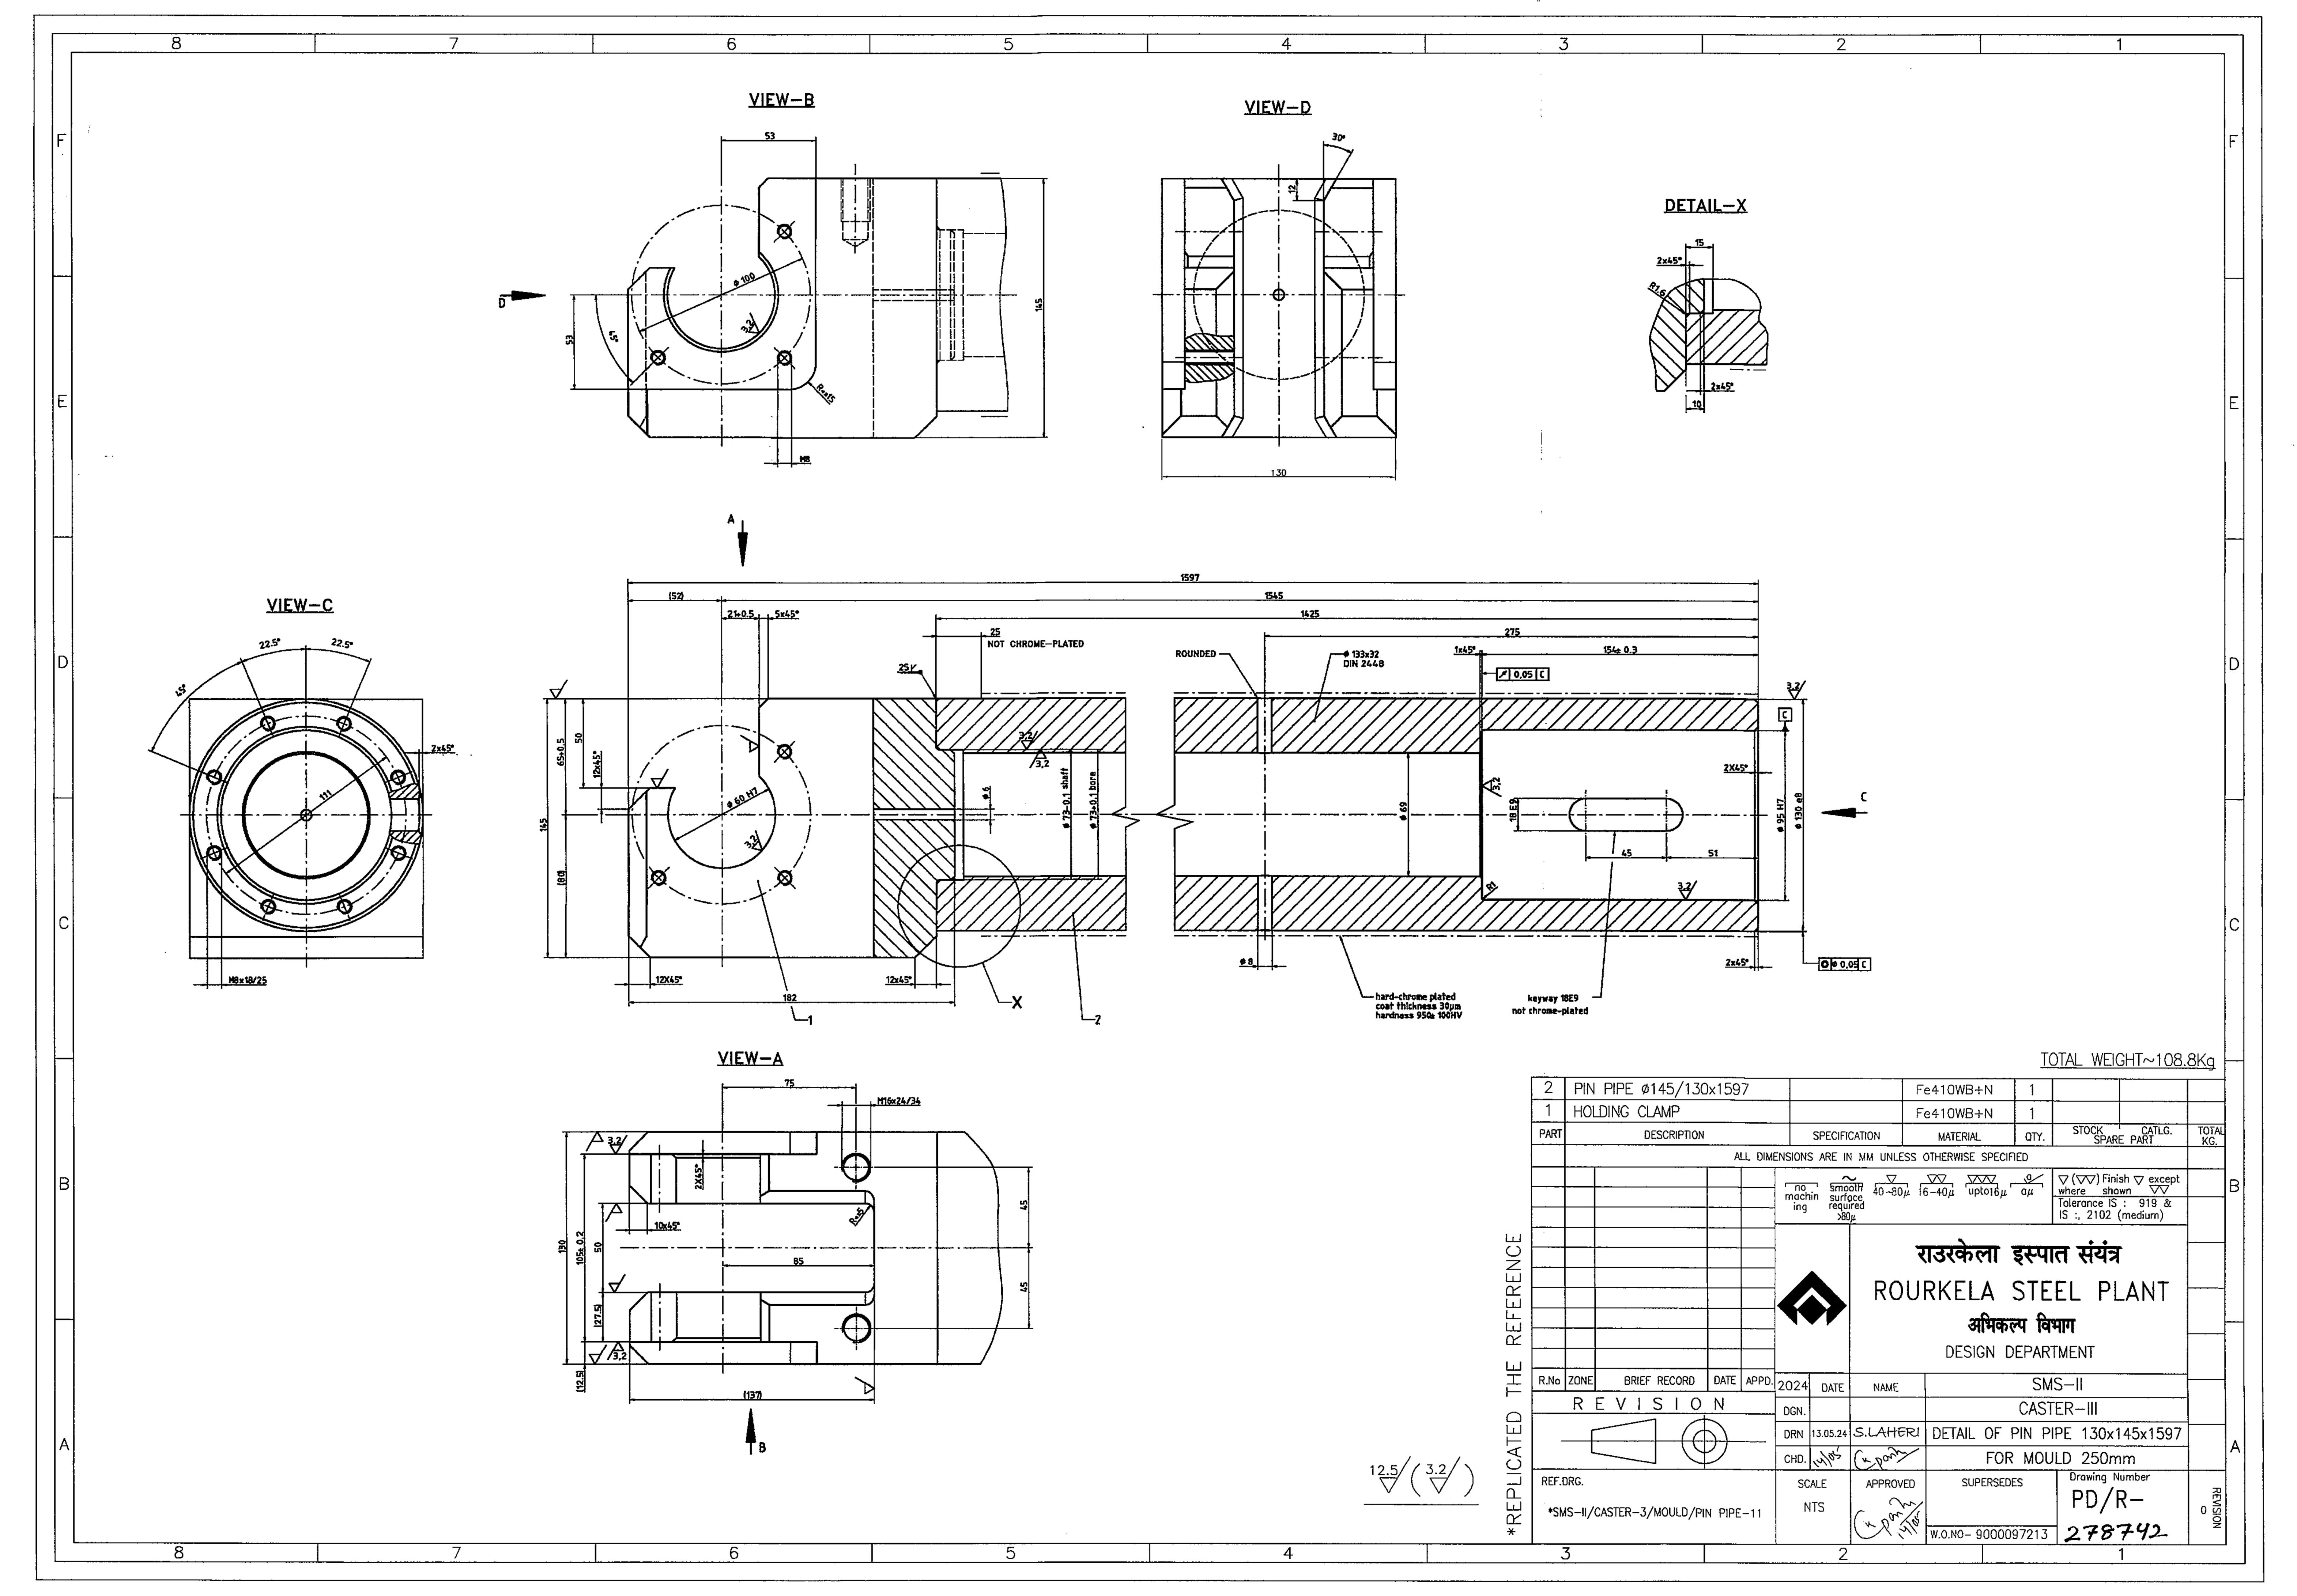

| Item<br>Number | Material       | Item Title                               | Item Description                                                                                                                                                                                                                                                                                                                                                                                                                                                                                                                                                                                                | Item<br>Quantity | Unit of<br>Measure | Delivery Period<br>(In number of<br>days) |
|----------------|----------------|------------------------------------------|-----------------------------------------------------------------------------------------------------------------------------------------------------------------------------------------------------------------------------------------------------------------------------------------------------------------------------------------------------------------------------------------------------------------------------------------------------------------------------------------------------------------------------------------------------------------------------------------------------------------|------------------|--------------------|-------------------------------------------|
| 10             | 20515101000945 | 250MM MOULD PINOL PIP UN ASSY,PDR/278750 | 250MM MOULD PINOL PIPE UNIT ASSY FOR CASTER-3 PINOL PIPE ASSY AS PER PD/R-278750 CONSISTING OF 1) PINOL PIPE, SIZE:130X145X1597 AND HOLDING CLAMP AS PER PD/R- 278742,QTY- 1 NO EACH. 2) LOCK NUT95MM DIA X 160MM LONG (2 HALVES) PD/R-278749, QTY-1 NO 3) RETAINING FLANGE- 37X10X100, PD/R-278738, QTY-2 NO 4) FLANGE- 129.5/70X22, PD/R-278701, QTY-1 NO 5) FITTING KER- 11X18X26, PD/R-278694 6) SOCKET HEAD BOLT- M16X16LG, QTY-1 NO 7) HEX HEAD BOLT- M80X30LG, QTY-8 NOS 8) SOCKET HEAD BOLT- M8X20LG, QTY-6 NOS MATERIAL AS PER DRAWING. TO BE SUPPLIED IN ASSEMBLED CONDITION. DRAWING NO: PD/R-278750 | 4                | SET                | 150                                       |
| 20             | 20515101000946 | MOULD NARROW FACE SPINDL.UNIT.PD/R278680 | MOULD NARROW FACE SPINDLE UNIT ASSLY FOR CASTER-3 MATERIAL AS PER DRAWING. DRAWING NO: PD/R-278680                                                                                                                                                                                                                                                                                                                                                                                                                                                                                                              | 4                | SET                | 150                                       |
| 30             | 20515101000947 | MOULD GUID.PIP.UNT.ASSY(LHS),PD/R-278743 | MOULD GUIDE PIPE UNIT ASSLY(LHS)  FOR CASTER-3 AS PER DRAWING NO-PD/R-278743 CONSISTING OF  1) GUIDE PIPE UNIT-1, PD/R-278739, QTY-1 NO  2) BUSH, DIA 150X130X250,PD/R-278699, QTY-1 NO  3) SPACER, DIA 149.5X136.4X100, PD/R-278698, QTY-1 NO  4) BUSH, DIA 150X130X100,PD/R-278700, QTY-1 NO  5) FLANGE, DIA 193X130X15, PD/R-278697, QTY-1 NO  MATERIAL AS PER DRAWING.  TO BE SUPPLIED IN ASSEMBLED CONDITION.  DRAWING NO: PD/R-278743                                                                                                                                                                     | 2                | SET                | 150                                       |
| 40             | 20515101000948 | MOULD GUID.PIP.UNT.ASSY(RHS),PD/R-278744 | MOULD GUIDE PIPE UNIT ASSLY(RHS)  FOR CASTER-3 AS PER DRAWING NO-PD/R-278744, CONSISTING OF  1) GUIDE PIPE UNIT-1, PD/R-278737, QTY-1 NO  2) BUSH, DIA 150X130X250,PD/R-278699, QTY-1 NO  3) SPACER, DIA 149.5X136.4X100, PD/R-278698, QTY-1 NO  4) BUSH, DIA 150X130X100,PD/R-278700, QTY-1 NO  5) FLANGE, DIA 193X130X15, PD/R-278697, QTY-1 NO  MATERIAL AS PER DRAWING.  TO BE SUPPLIED IN ASSEMBLED CONDITION.  DRAWING NO: PD/R-278744                                                                                                                                                                    | 2                | SET                | 150                                       |
| 50             | 20515101000949 | CLAMPING PLATE,20X100X130,F/MOULD        | FOR MOULD NARROW FACE LOCKING OF CASTER-3 AS PER DRAWING DRAWING NO : PD/R-278693                                                                                                                                                                                                                                                                                                                                                                                                                                                                                                                               | 10               | EA                 | 150                                       |